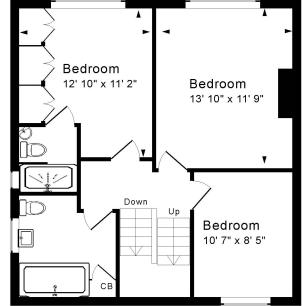

www.whiteleyhelyar.co.uk sales@v

6 Princes Buildings, Bath, BA1 2ED

www.whiteleyhelyar.co.uk

sales@whiteleyhelyar.co.uk

01225 447544

Approx. Gross Internal Floor Area 1,800 Sq. Ft. / 167 Sq. M Includes Conservatories. Excludes Garages, Porches etc. unless stated For identification purposes only. Not to scale. Copyright Jemesis Ltd 2023 Drawing Number:172-0591 60 Cedric Road, Bath, BA1 3PB.

Bedroom

V

Second Floor

14' 3" x 13' 1"

СВ

Bedroom

15' 10" x 8' 7"

First Floor