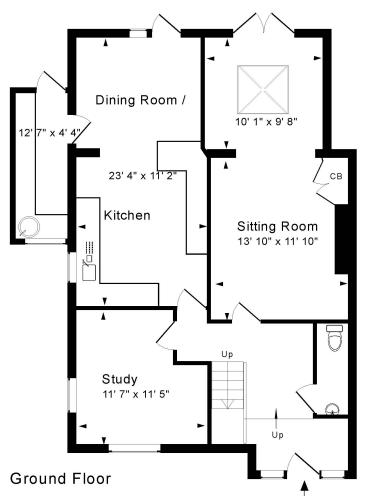

www.whiteleyhelyar.co.uk sales@v

6 Princes Buildings, Bath, BA1 2ED

www.whiteleyhelyar.co.uk

sales@whiteleyhelyar.co.uk

01225 447544

Approx. Gross Internal Floor Area 1,800 Sq. Ft. / 167 Sq. M Includes Conservatories. Excludes Garages, Porches etc. unless stated For identification purposes only. Not to scale. Copyright Jemesis Ltd 2023 Drawing Number:172-0591 60 Cedric Road, Bath, BA1 3PB.

Bedroom

V

Second Floor

14' 3" x 13' 1"

СВ

Bedroom

15' 10" x 8' 7"

First Floor