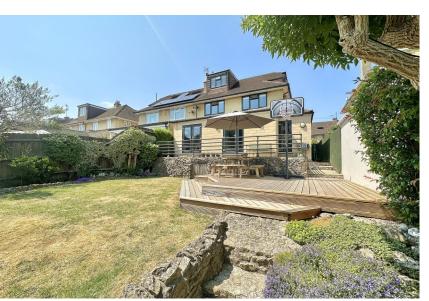

# Guide Price£900,00060 Cedric Road, Bath, BA1 3PB

A stylish and spacious five double bedroom family home with beautiful landscaped garden measuring in excess of 200ft positioned in this highly sought after road within easy reach of the city centre. This thoughtfully extended property offers around 1,800 square feet of versatile accommodation arranged over three floors and a lovely far-reaching view over the city.

# EXTERNALLY

The property offers a large driveway providing space to park two to three vehicles to the front as well as beautifully planted flower bed borders. The beautifully maintained rear garden measures in excess of 200ft and has been thoughtfully landscaped into a number of distinct areas perfect for the family. The garden is mainly laid to lawn planted with an array of flowers shrubs and trees, it offers several decked areas perfect for entertaining as well as great spaces for children to play. The property also benefits from a gate to the rear providing access to an additional area of woodland and swift access to the city.