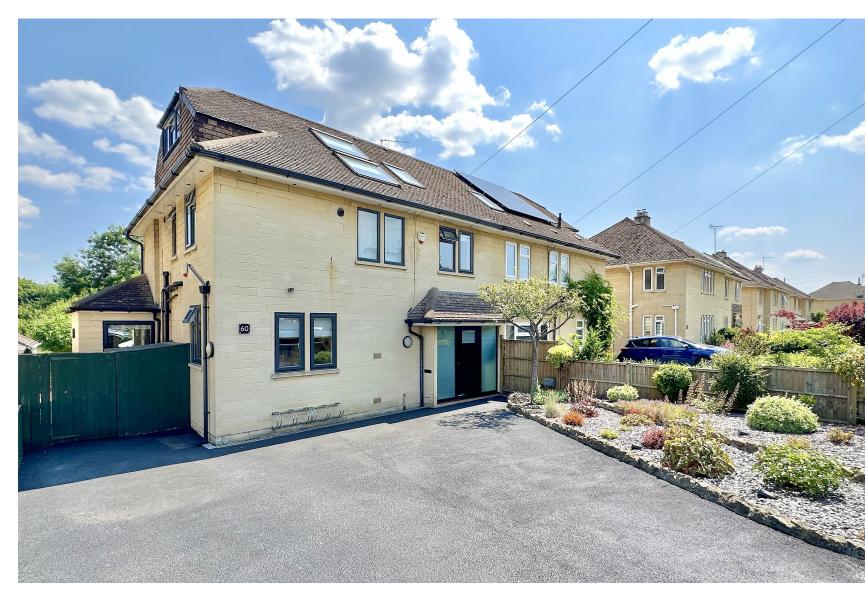

# Guide Price£900,00060 Cedric Road, Bath, BA1 3PB

A stylish and spacious five double bedroom family home with beautiful landscaped garden measuring in excess of 200ft positioned in this highly sought after road within easy reach of the city centre. This thoughtfully extended property offers around 1,800 square feet of versatile accommodation arranged over three floors and a lovely far-reaching view over the city.

# EXTERNALLY

The property offers a large driveway providing space to park two to three vehicles to the front as well as beautifully planted flower bed borders. The beautifully maintained rear garden measures in excess of 200ft and has been thoughtfully landscaped into a number of distinct areas perfect for the family. The garden is mainly laid to lawn planted with an array of flowers shrubs and trees, it offers several decked areas perfect for entertaining as well as great spaces for children to play. The property also benefits from a gate to the rear providing access to an additional area of woodland and swift access to the city.