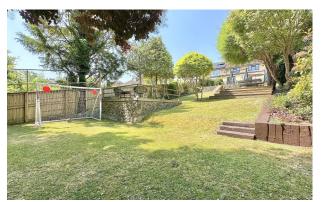

# EXTERNALLY

The property offers a large driveway providing space to park two to three vehicles to the front as well as beautifully planted flower bed borders. The beautifully maintained rear garden measures in excess of 200ft and has been thoughtfully landscaped into a number of distinct areas perfect for the family. The garden is mainly laid to lawn planted with an array of flowers shrubs and trees, it offers several decked areas perfect for entertaining as well as great spaces for children to play. The property also benefits from a gate to the rear providing access to an additional area of woodland and swift access to the city.