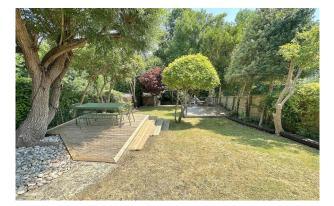

# EXTERNALLY

The property offers a large driveway providing space to park two to three vehicles to the front as well as beautifully planted flower bed borders. The beautifully maintained rear garden measures in excess of 200ft and has been thoughtfully landscaped into a number of distinct areas perfect for the family. The garden is mainly laid to lawn planted with an array of flowers shrubs and trees, it offers several decked areas perfect for entertaining as well as great spaces for children to play. The property also benefits from a gate to the rear providing access to an additional area of woodland and swift access to the city.