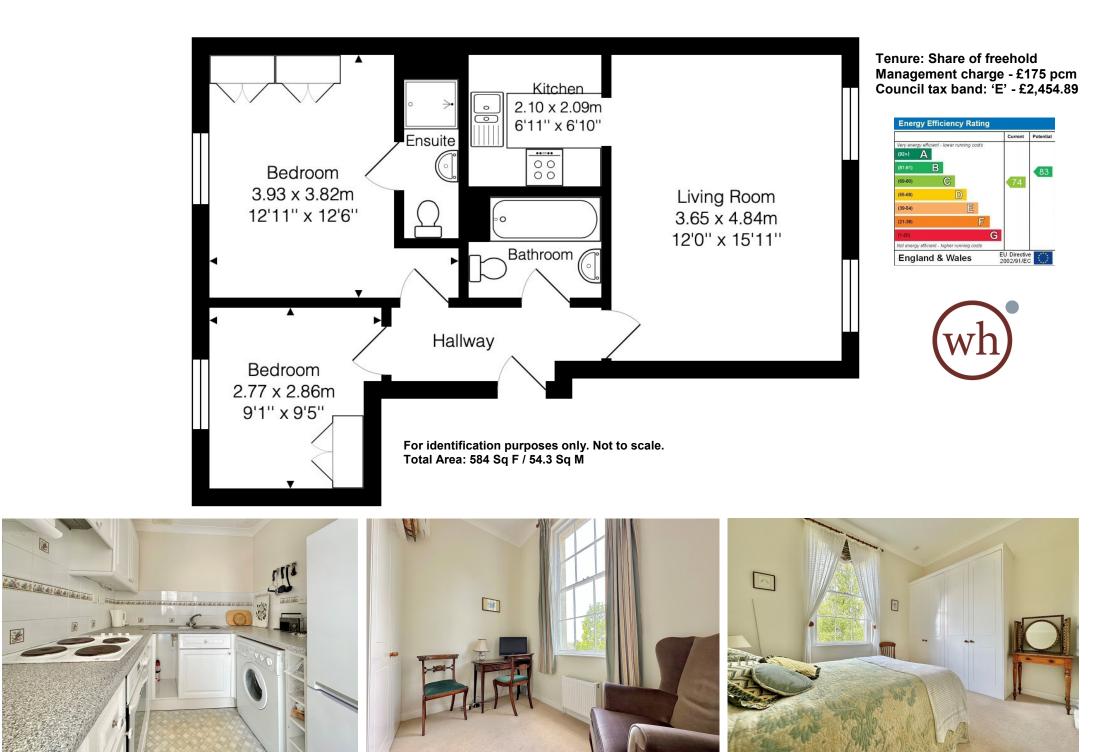

# whiteley helyar

2 bedrooms

underground parking space

#### ACCOMMODATION

2 bedrooms bathroom ensuite shower room living room kitchen gas fired heating private CAR PARKING SPACE in the secure underground garage