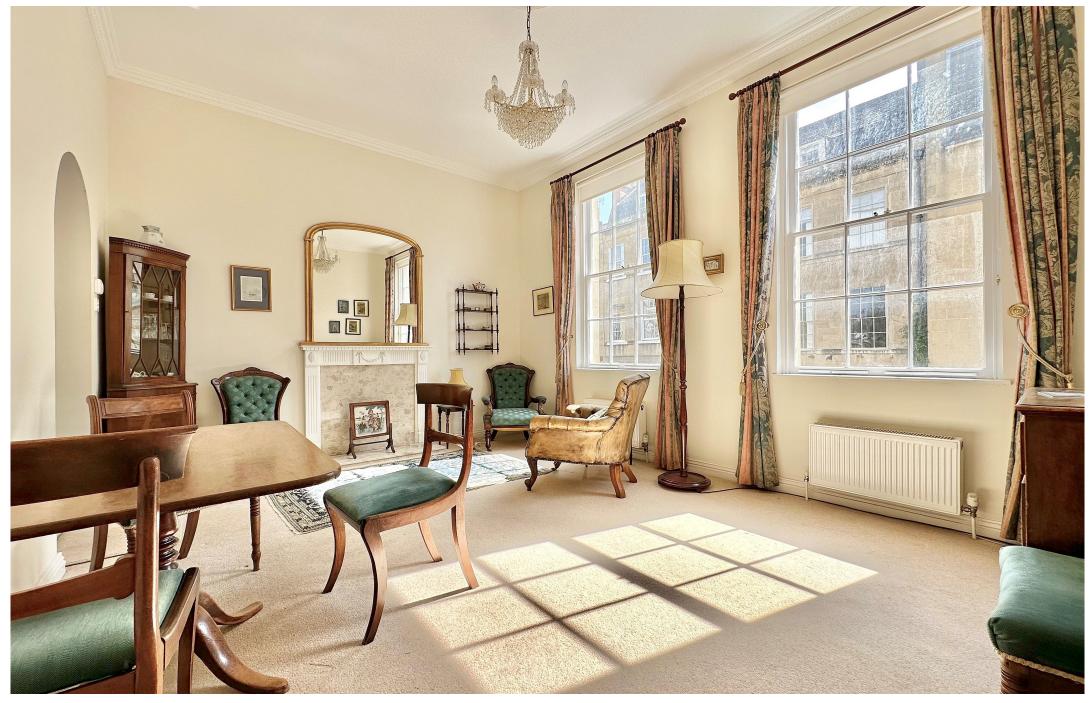

#### DESCRIPTION

A light and bright first floor apartment served by a lift in a modern block, purpose-built in 1996 to match the adjacent elegant Georgian townhouses. The property is located in this sought after and central location, enjoys a pleasing aspect and view to the rear and, rarely for a flat in the centre of Bath, a private parking space in the underground garage.

#### ACCOMMODATION

2 bedrooms bathroom ensuite shower room living room kitchen gas fired heating private CAR PARKING SPACE in the secure underground garage