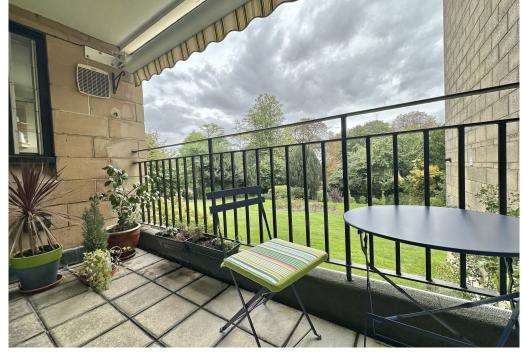

## **ACCOMMODATION**

3 bedrooms
18 ft living room with sliding door to a balcony
14 ft kitchen/breakfast room
dining area
bathroom
separate cloakroom
gas fired heating
garage
additional visitor parking

## **EXTERNALLY**

The apartment stands in delightful and extensive communal park-like gardens, which are mostly laid to lawn with various mature shrubs, bushes, trees and hedging. There is a single garage together with a number of visitor parking spaces.