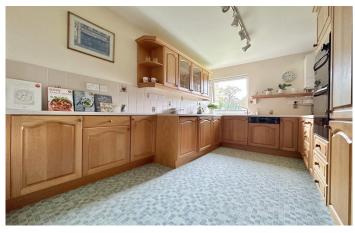

## **ACCOMMODATION**

3 bedrooms
18 ft living room with sliding door to a balcony
14 ft kitchen/breakfast room
dining area
bathroom
separate cloakroom
gas fired heating
garage
additional visitor parking