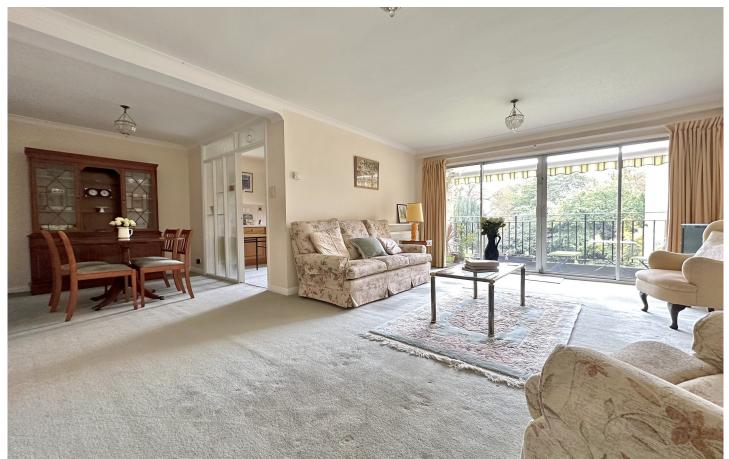

## **ACCOMMODATION**

3 bedrooms
18 ft living room with sliding door to a balcony
14 ft kitchen/breakfast room
dining area
bathroom
separate cloakroom
gas fired heating
garage
additional visitor parking