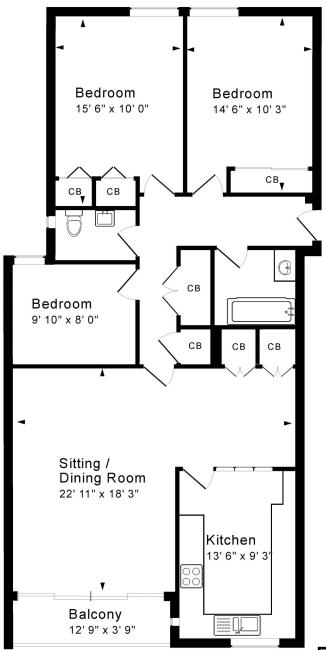

## **ACCOMMODATION**

3 bedrooms
18 ft living room with sliding door to a balcony
14 ft kitchen/breakfast room
dining area
bathroom
separate cloakroom
gas fired heating
garage
additional visitor parking

Approx. Gross Internal Floor Area 1,080 Sq. Ft. / 100 Sq. M Includes Conservatories. Excludes Garages, Porches etc. unless stated For identification purposes only. Not to scale. Copyright Jemesis Ltd 2023

Drawing Number: 172-0603

13 Clan House, Sydney Road, Bath, BA2 6NS.

Tenure: Share of freehold Length of lease: 999 from 1974

Annual service charge: £942.50 per 1/4

Council tax band: 'F' £2,901.24