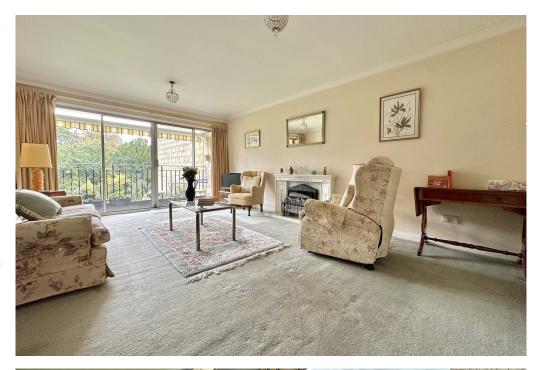

## **ACCOMMODATION**

3 bedrooms
18 ft living room with sliding door to a balcony
14 ft kitchen/breakfast room
dining area
bathroom
separate cloakroom
gas fired heating
garage
additional visitor parking