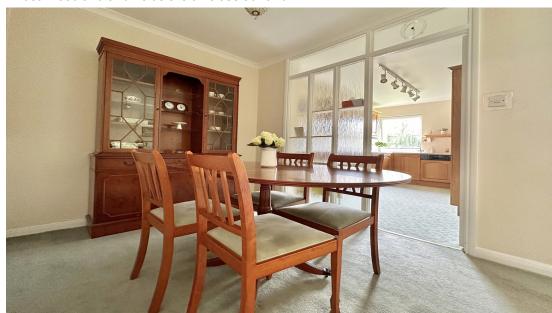

## **ACCOMMODATION**

3 bedrooms
18 ft living room with sliding door to a balcony
14 ft kitchen/breakfast room
dining area
bathroom
separate cloakroom
gas fired heating
garage
additional visitor parking