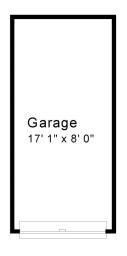

## **ACCOMMODATION**

3 bedrooms
18 ft living room with sliding door to a balcony
14 ft kitchen/breakfast room
dining area
bathroom
separate cloakroom
gas fired heating
garage
additional visitor parking

## **EXTERNALLY**

The apartment stands in delightful and extensive communal park-like gardens, which are mostly laid to lawn with various mature shrubs, bushes, trees and hedging. There is a single garage together with a number of visitor parking spaces.