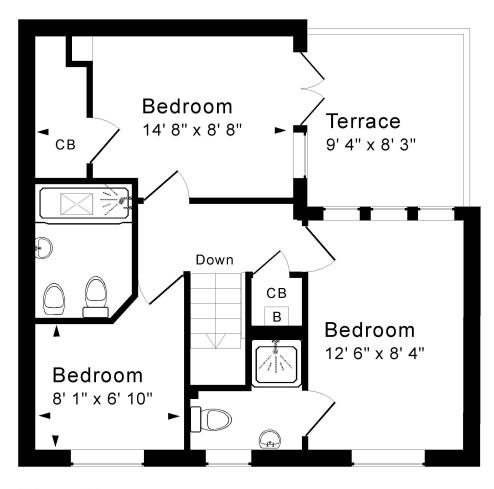

Tenure: Freehold

Council tax band: 'E' £2,454.89

First Floor

#### **EXTERNALLY**

Enclosed private roof terrace and single garage.