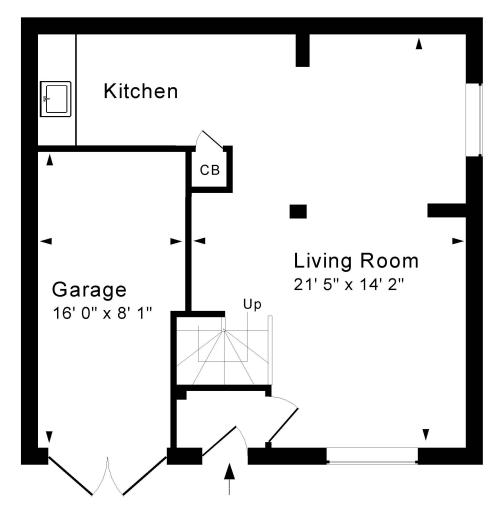

# **Ground Floor**

Approx. Gross Internal Floor Area 825 Sq. Ft. / 77 Sq. M

Excludes Garage & Terrace

For identification purposes only. Not to scale. Copyright Jemesis Ltd 2023

Drawing Number: 172-0595

4 Circus Place, Bath, BA1 2PG.

#### **EXTERNALLY**

Enclosed private roof terrace and single garage.