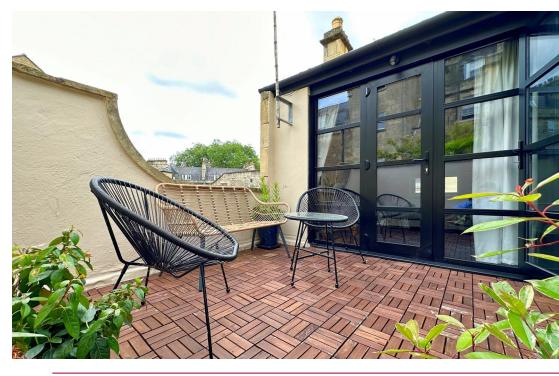

ws house with a garage and a roof terrace in a most sought after, central and quiet location.

## **ACCOMMODATION**

3 bedrooms bathroom & en-suite shower room large living room kitchen gas fired heating & extensive double glazing roof terrace garage

#### **EXTERNALLY**

Enclosed private roof terrace and single garage.

## **LOCATION**

Standing quietly behind The Circus, the house occupies a most convenient, select and highly sought after position. It is just a very short walk from the vast selection of shops, galleries and restaurants both in the heart of the city and in the pedestrianised Margaret's Buildings, whilst the fabulous Royal Victoria Park (with its Botanical Gardens, extensive children's play area, tennis courts, pitch and putt and crazy golf) is also extremely close by.



























# **Ground Floor**

Approx. Gross Internal Floor Area 825 Sq. Ft. / 77 Sq. M

Excludes Garage & Terrace

For identification purposes only. Not to scale. Copyright Jemesis Ltd 2023

Drawing Number: 172-0595

4 Circus Place, Bath, BA1 2PG.

Tenure: Freehold

Council tax band: 'E' £2,454.89





First Floor