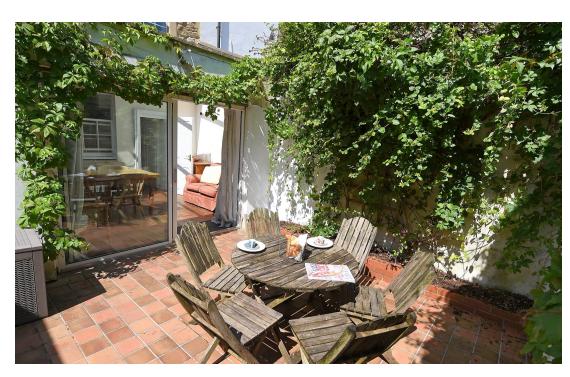

# **EXTERNALLY**

A walled patio sits to the rear of the house, providing a private, tranquil space with painted white walls and mature shrubs, along with planted borders.