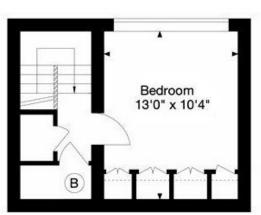

For identification purposes only. Not to scale.

Gross Internal Area (Approx.) 144 sq m / 1,550 Sq ft

Bedroom 16'10" x 11'0"

Third Floor

Second Floor

Tenure: Freehold

Council Tax Band '24/'25: 'E' - £2,575.27