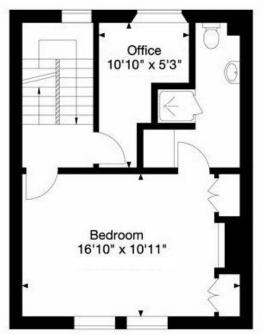

For identification purposes only. Not to scale.

Gross Internal Area (Approx.) 144 sq m / 1,550 Sq ft

Bedroom 16'10" x 11'0"

Third Floor

Second Floor

Tenure: Freehold

Council Tax Band '24/'25: 'E' - £2,575.27