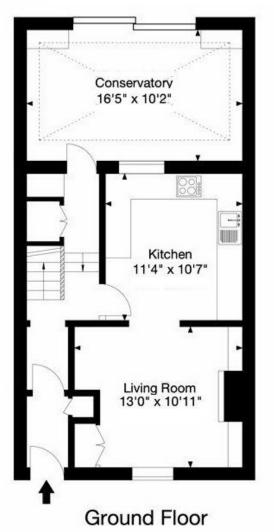

For identification purposes only. Not to scale.

Gross Internal Area (Approx.) 144 sq m / 1,550 Sq ft

Bedroom 16'10" x 11'0"

Third Floor

Second Floor

Tenure: Freehold

Council Tax Band '24/'25: 'E' - £2,575.27