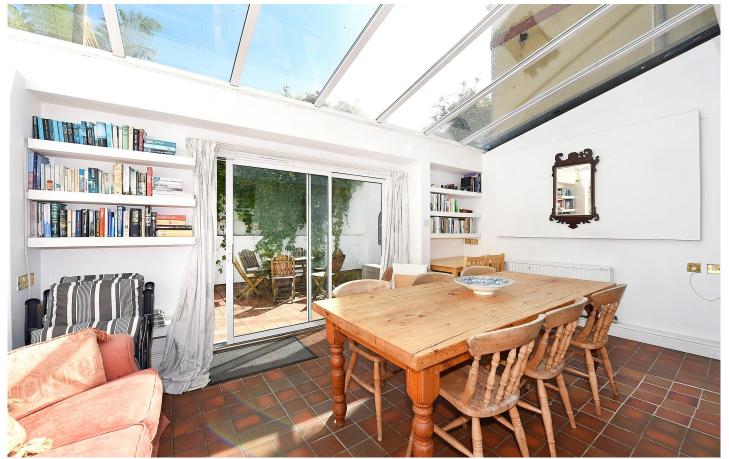

## **ACCOMMODATION**

sitting room kitchen office three double bedrooms two bath/shower rooms & en-suite shower room conservatory opening to the garden

# **EXTERNALLY**

A walled patio sits to the rear of the house, providing a private, tranquil space with painted white walls and mature shrubs, along with planted borders.