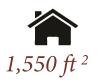

For identification purposes only. Not to scale.

Gross Internal Area (Approx.) 144 sq m / 1,550 Sq ft

Bedroom 16'10" x 11'0"

Third Floor

Second Floor

Tenure: Freehold

Council Tax Band '24/'25: 'E' - £2,575.27