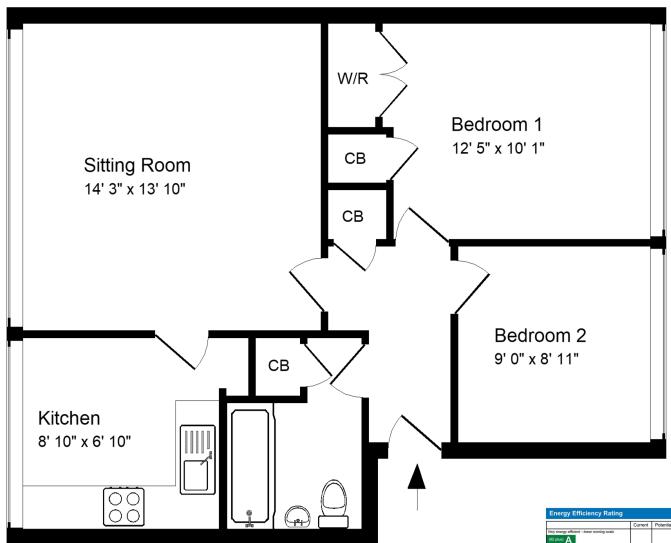

## **ACCOMMODATION**

sitting/dining room modern kitchen two double bedrooms bathroom entrance hall

Approx. Gross Internal Floor Area 635 Sq. Ft. / 59 Sq. M Includes Conservatories. Excludes Garages, Porches etc. unless stated For identification purposes only. Not to scale. Copyright Jemesis Ltd 2018

Drawing Number:172-988j

16 St Martins Court, Midford Road, Bath, BA2 5RQ.

Tenure: Leasehold

Length of lease: Residue of 999 years Annual service charge: £1,320 Council tax band: 'C' £1,872.94