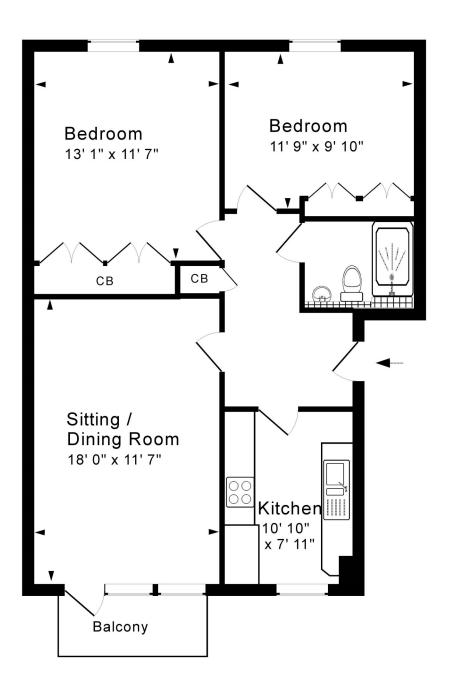

## **ACCOMMODATION**

sitting/dining with balcony offering stunning views kitchen two double bedrooms with fitted Sharps wardrobes shower room

Excludes Garage

For identification purposes only. Not to scale. Copyright Jemesis Ltd 2023

Drawing Number: 172-0601

7 St Patricks Court, Darlington Place, Bath, BA2 6ER.

Tenure: Leasehold

Length of lease: Residue of 999 years from 1967