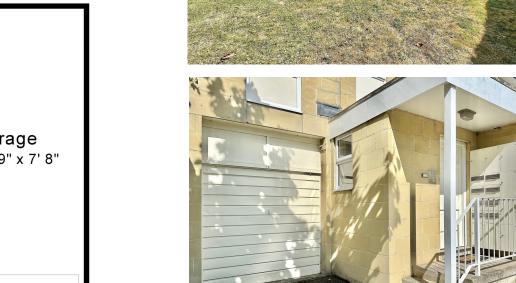

## **EXTERNALLY**

Immediately adjacent to the communal front door is the single garage, which offers a great storage option as well as space for a small car. Across the driveway, a lawned communal garden, enclosed by mature hedging, provides a secluded spot to while away some time. There are also additional parking spaces for visitors and residents alike.