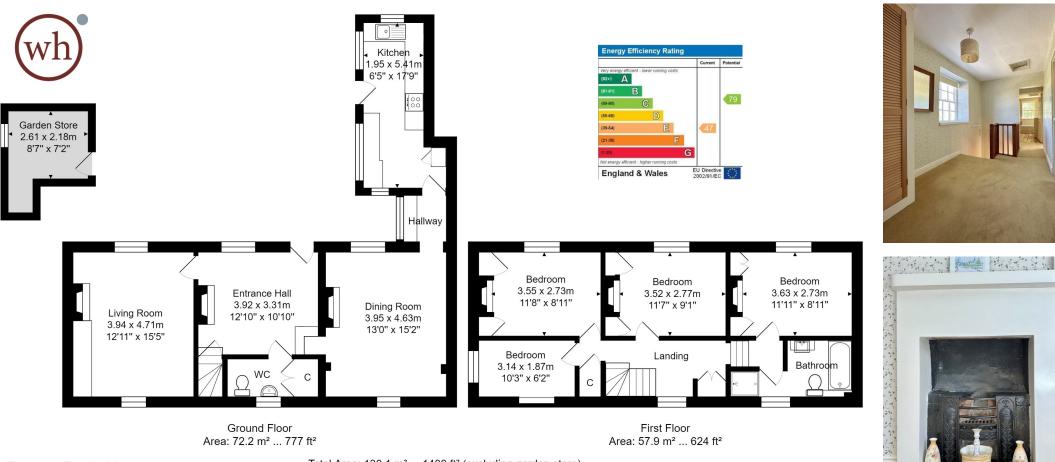

## ACCOMMODATION

4 bedrooms living room entrance hall/reception room gas fired heating bathroom dining room kitchen/dining/breakfast room large garden store

6 Princes Buildings, Bath, BA1 2ED

6 Princes Buildings, Bath, BA1 2ED

www.whiteleyhelyar.co.uk

sales@whiteleyhelyar.co.uk

01225 447544

Tenure: Freehold Council Tax Band: 'E' £2,494.36 Total Area: 130.1 m<sup>2</sup> ... 1400 ft<sup>2</sup> (excluding garden store)

Whilst every attempt has been made to ensure the accuracy of the filoorplan contained here, measurements of doors, windows, rooms and any other items are approximate and no responsibility is taken for any error, omission or mis-statement. This plan is purely for illustrative purposes only and should be used as such by any prospective purchaser. Area includes internal and external wall thickness