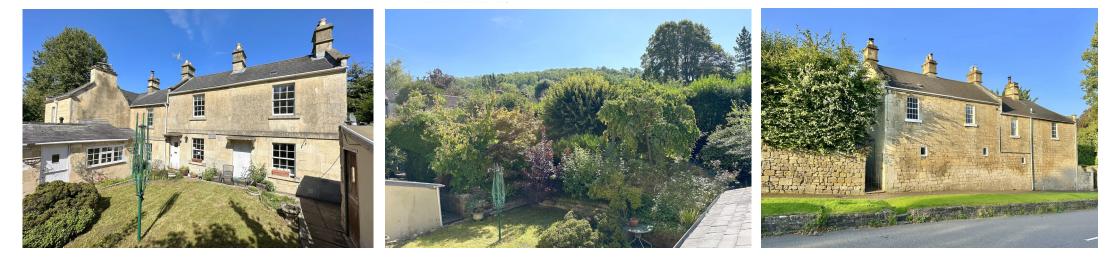

## whiteley helyar

4 bedrooms

bathroom and cloakroom

on street

Guide Price£650,00088 High Street, Bathford, Bath, BA1 7TG

A charming double-fronted, semi-detached Georgian house standing in good sized gardens in the heart of the extremely popular village of Bathford.

## EXTERNALLY

The house stands enjoys lovely gardens to the rear and side, facing predominantly South. They are enclosed, mainly laid to lawn with mature shrubs, bushes, ornamental and fruit trees. There are some delightful sitting areas to take account of the sun or shade whilst there is a useful garden store.

## LOCATION

Most conveniently situated in this highly sought after location, 88 High Street is within easy walking distance of the various amenities in the village (including a community shop/café, hair salon, pub, frequent bus service, 'outstanding' primary school, children's playground, rugby and cricket clubs and a church). Wonderful walks are very close to hand, either in the nearby open countryside, along the river or up in the woodland at Brown's Folly - yet the city centre is just 3½ miles away.