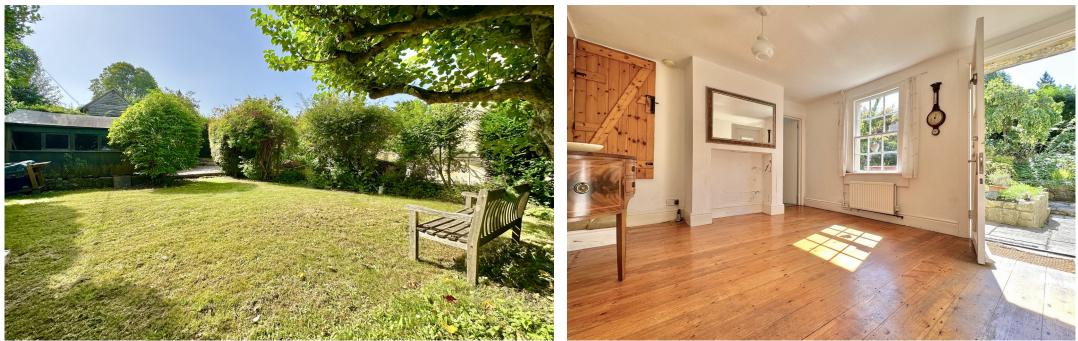

## EXTERNALLY

The house stands enjoys lovely gardens to the rear and side, facing predominantly South. They are enclosed, mainly laid to lawn with mature shrubs, bushes, ornamental and fruit trees. There are some delightful sitting areas to take account of the sun or shade whilst there is a useful garden store.