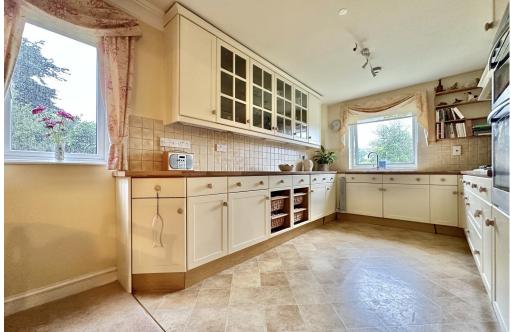

## **ACCOMMODATION**

3 bedrooms 24 ft living room with sliding door to a balcony double aspect 22ft kitchen/dining room separate cloakroom gas fired heating garage additional visitor parking