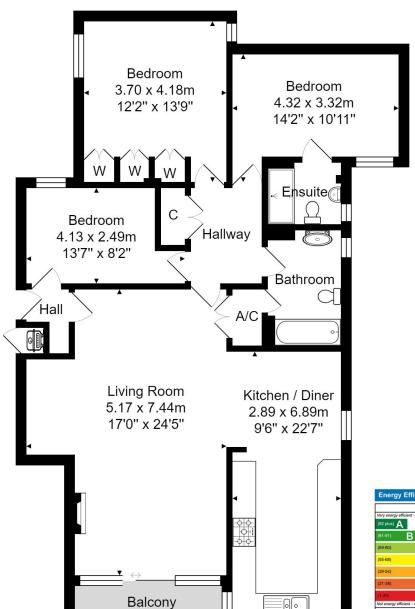

Total Area: 112.0 m<sup>2</sup> ... 1205 ft<sup>2</sup> (excluding balcony)

Whilst every attempt has been made to ensure the accuracy of the floorplan contained here, measurements of doors, windows, rooms and any other items are approximate and no responsibility is taken for any error, omission or mis-statement. This plan is purely for illustrative purposes only and should be used as such by any prospective purchaser. Area includes internal and external wall thickness www.epcassessments.co.uk