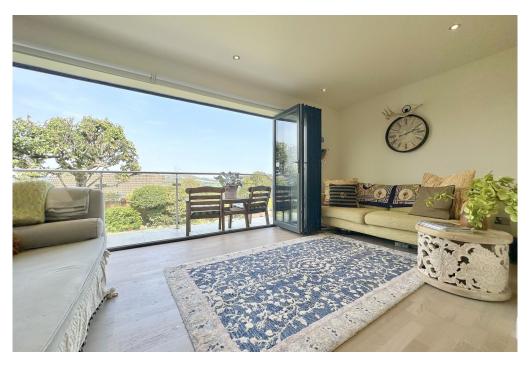

### ACCOMMODATION

entrance hall cloakroom kitchen/dining/garden room family room utility room sitting room four double bedrooms en-suite shower room to master bedroom family bathroom driveway parking for several vehicles double glazing and gas fired heating

## EXTERNALLY

The property benefits from a lawned garden to the front enclosed by hedging with driveways either side providing space to park several vehicles. There is also additional parking available behind timber double gates ideal for tucking away a mobile home or caravan. The rear garden has been beautifully landscaped creating a large patio area perfect for entertaining whilst taking in the view with the remainder laid to a generous area of lawn planted with an array of flowers shrubs and bushes to borders.