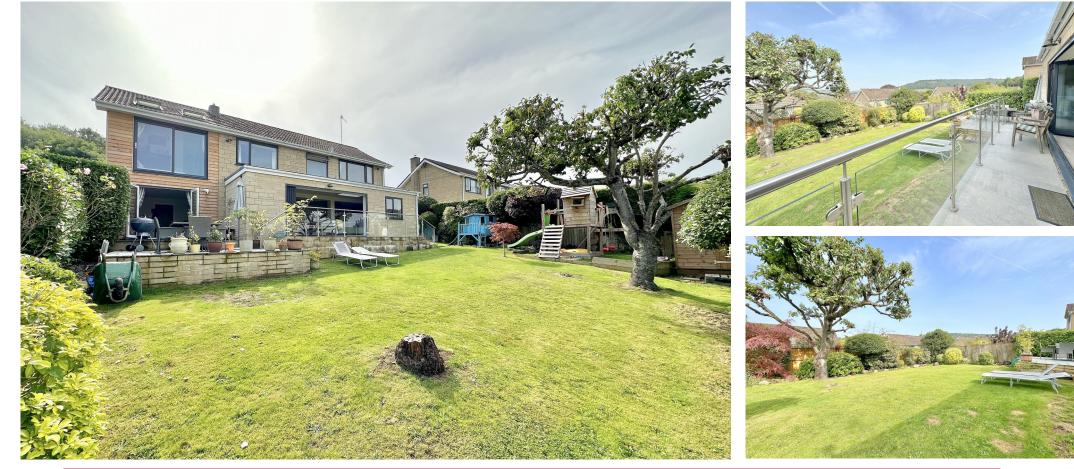

## EXTERNALLY

The property benefits from a lawned garden to the front enclosed by hedging with driveways either side providing space to park several vehicles. There is also additional parking available behind timber double gates ideal for tucking away a mobile home or caravan. The rear garden has been beautifully landscaped creating a large patio area perfect for entertaining whilst taking in the view with the remainder laid to a generous area of lawn planted with an array of flowers shrubs and bushes to borders.