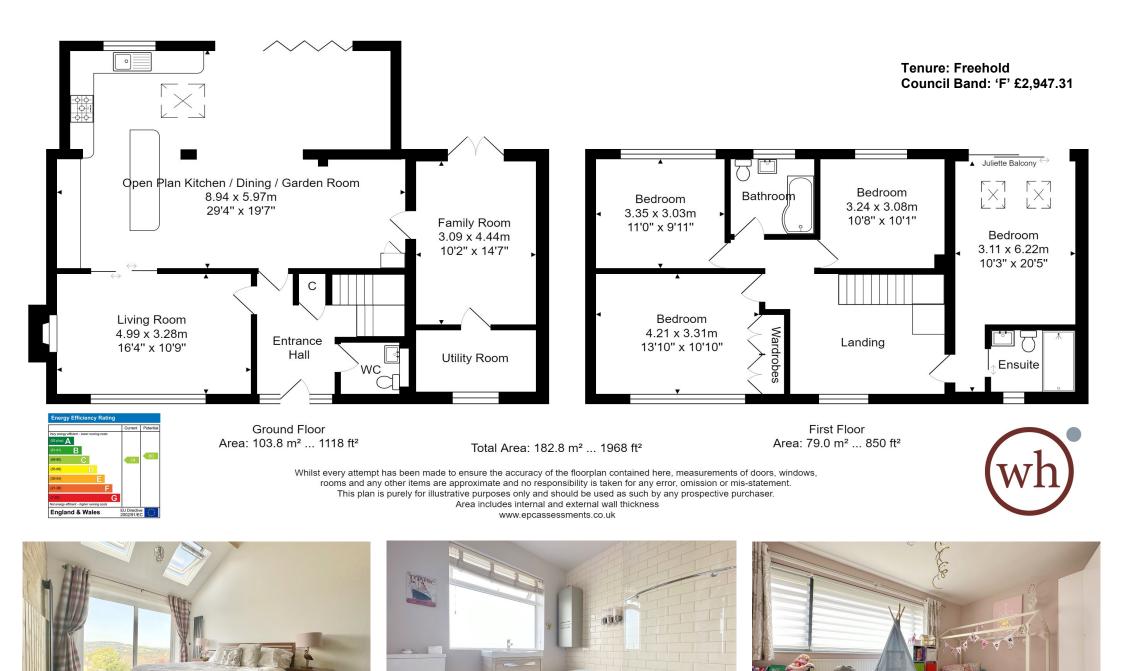

### ACCOMMODATION

entrance hall cloakroom kitchen/dining/garden room family room utility room sitting room four double bedrooms en-suite shower room to master bedroom family bathroom driveway parking for several vehicles double glazing and gas fired heating