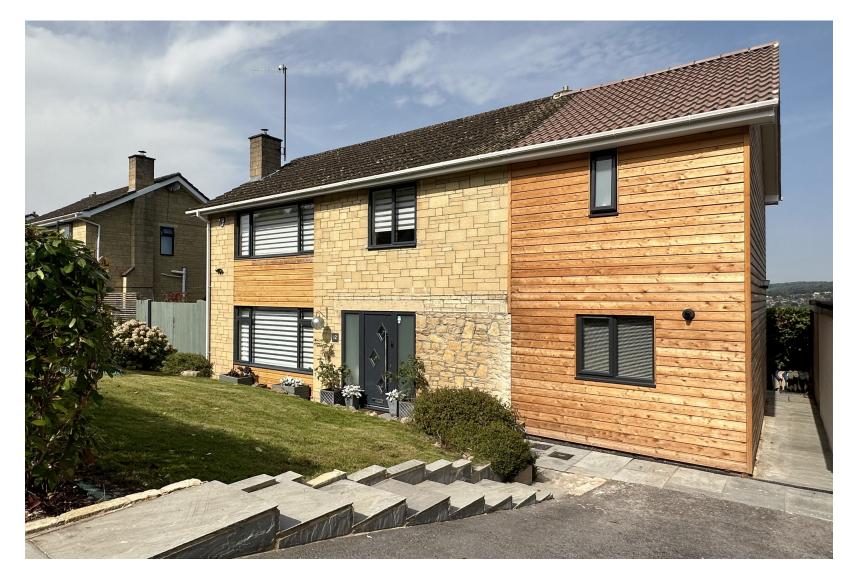

# Guide Price£1,000,00012 Hantone Hill, Bathampton, Bath, BA2 6XD

A thoughtfully extended four double bedroom detached family house positioned in this highly sought after no through road offering stylish, bright and spacious accommodation and delightful far-reaching views.

### ACCOMMODATION

entrance hall cloakroom kitchen/dining/garden room family room utility room sitting room four double bedrooms en-suite shower room to master bedroom family bathroom driveway parking for several vehicles double glazing and gas fired heating

## EXTERNALLY

The property benefits from a lawned garden to the front enclosed by hedging with driveways either side providing space to park several vehicles. There is also additional parking available behind timber double gates ideal for tucking away a mobile home or caravan. The rear garden has been beautifully landscaped creating a large patio area perfect for entertaining whilst taking in the view with the remainder laid to a generous area of lawn planted with an array of flowers shrubs and bushes to borders.