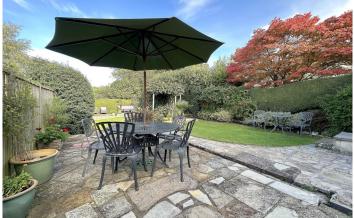

## EXTERNALLY

The gardens are lovely, thoughtfully planted and beautifully maintained. There is a generous driveway to the front providing space for two to three vehicles enclosed by bushes, shrubs and a delightful magnolia tree. The mature rear garden has been thoughtfully landscaped creating a number of distinct areas; two areas of lawn separated by pathway covered with climbing plants, a large patio providing great space for alfresco dining and a decked area to the rear of the garden providing great additional space for entertaining.