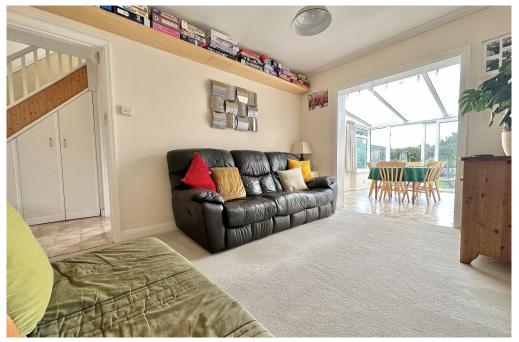

### ACCOMMODATION

entrance hall sitting room family room conservatory/dining room kitchen utility room/cloakroom four double bedrooms family bathroom

Integral garage

## EXTERNALLY

The gardens are lovely, thoughtfully planted and beautifully maintained. There is a generous driveway to the front providing space for two to three vehicles enclosed by bushes, shrubs and a delightful magnolia tree. The mature rear garden has been thoughtfully landscaped creating a number of distinct areas; two areas of lawn separated by pathway covered with climbing plants, a large patio providing great space for alfresco dining and a decked area to the rear of the garden providing great additional space for entertaining.