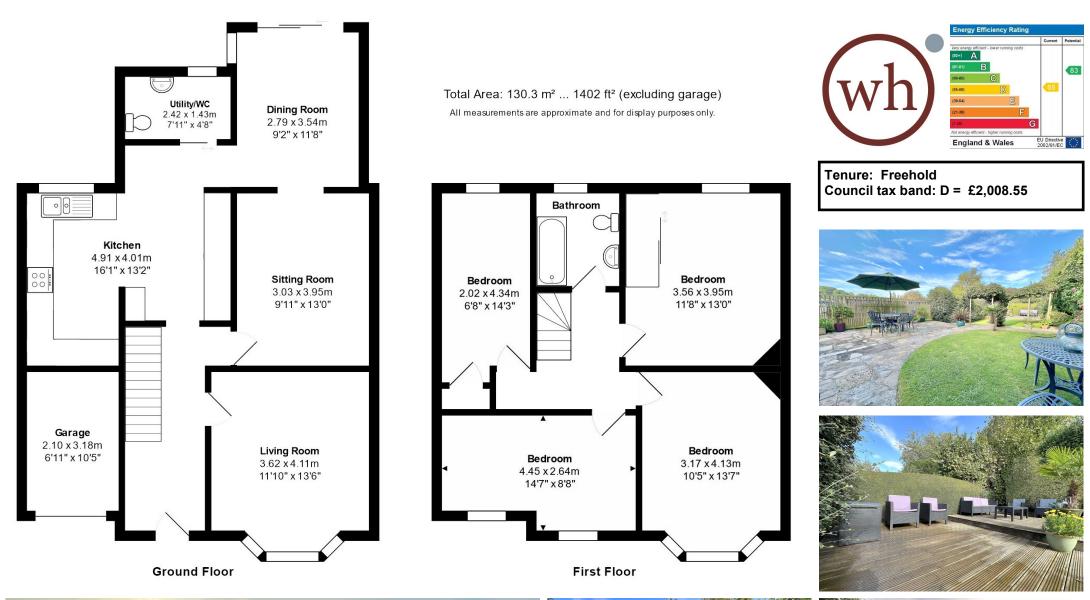

### ACCOMMODATION

entrance hall sitting room family room conservatory/dining room kitchen utility room/cloakroom four double bedrooms family bathroom

Integral garage

## EXTERNALLY

The gardens are lovely, thoughtfully planted and beautifully maintained. There is a generous driveway to the front providing space for two to three vehicles enclosed by bushes, shrubs and a delightful magnolia tree. The mature rear garden has been thoughtfully landscaped creating a number of distinct areas; two areas of lawn separated by pathway covered with climbing plants, a large patio providing great space for alfresco dining and a decked area to the rear of the garden providing great additional space for entertaining.