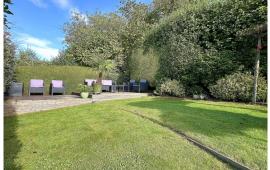

## EXTERNALLY

The gardens are lovely, thoughtfully planted and beautifully maintained. There is a generous driveway to the front providing space for two to three vehicles enclosed by bushes, shrubs and a delightful magnolia tree. The mature rear garden has been thoughtfully landscaped creating a number of distinct areas; two areas of lawn separated by pathway covered with climbing plants, a large patio providing great space for alfresco dining and a decked area to the rear of the garden providing great additional space for entertaining.