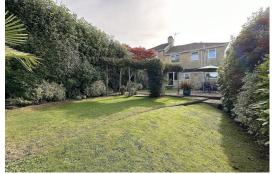

## EXTERNALLY

The gardens are lovely, thoughtfully planted and beautifully maintained. There is a generous driveway to the front providing space for two to three vehicles enclosed by bushes, shrubs and a delightful magnolia tree. The mature rear garden has been thoughtfully landscaped creating a number of distinct areas; two areas of lawn separated by pathway covered with climbing plants, a large patio providing great space for alfresco dining and a decked area to the rear of the garden providing great additional space for entertaining.