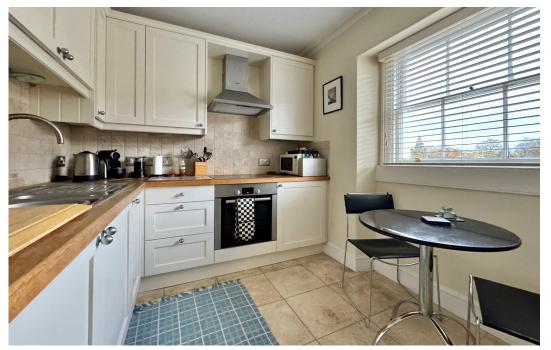

### **ACCOMMODATION**

bedroom living room bathroom communal utility room

kitchen/breakfast room gas fired heating