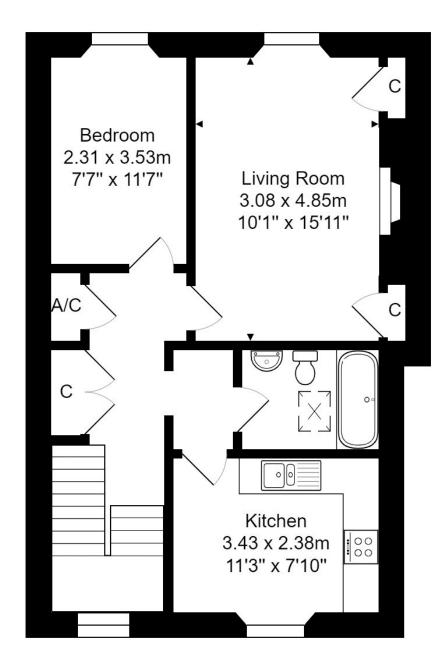

Total Area: 55.7 m<sup>2</sup> ... 600 ft<sup>2</sup>

Whilst every attempt has been made to ensure the accuracy of the floorplan contained here, measurements of doors, windows, rooms and any other items are approximate and no responsibility is taken for any error, omission or mis-statement.

This plan is purely for illustrative purposes only and should be used as such by any prospective purchaser.

Area includes internal and external wall thickness

www.epcassessments.co.uk