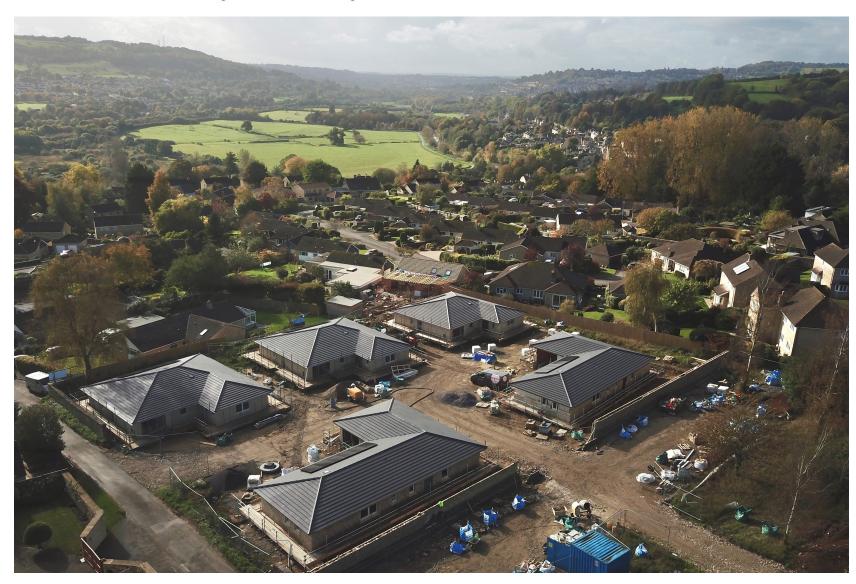

## whiteley helyar

Guide Price £875,000

New Bungalow at Victory Close, Bannerdown Drive, Bath, BA1 7JW

Brief, preliminary particulars of a fabulous detached bungalow in landscaped gardens within this highly sought after and peaceful 'no through', select private road. With completion anticipated for Spring 2024, the bungalow is one of 5 under construction by local builders, Charlcombe Homes Bannerdown Ltd. Built to a particularly high specification and finish, the property carefully combines this with a very high energy efficiency, solar panels, double glazing and an air source heat pump to achieve a predicted top level EPC rating of A.

## LOCATION

The bungalows occupy a very convenient and popular position, within walking distance of the doctors surgery, chemist, vets, post office, take-away, shops, pub, churches, 2 excellent schools and other amenities both in Batheaston and Bathford villages. Walks through open countryside, across Bannerdown Common and along the Kennet and Avon Canal are close at hand, swift access to the M4 is available (to both Bath and Chippenham junctions) without having to cross the city and the properties well served by buses (from the end of the road and on the High Street) to the centre of Bath - about 3 miles away.