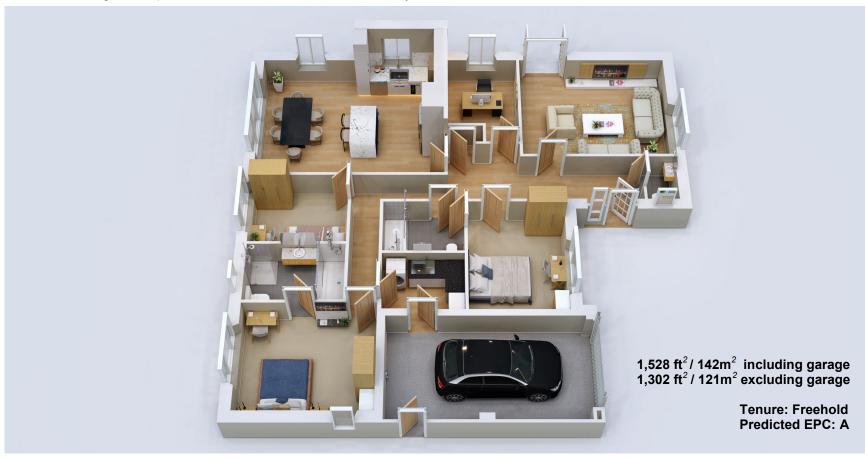

## **ACCOMMODATION**

entrance hall kitchen dining room with doors to the garden generous living room again with doors to the garden utility room and separate cloakroom bathroom and en-suite bathroom with separate shower three double bedrooms office/bedroom 4 garage with electric door and further driveway parking