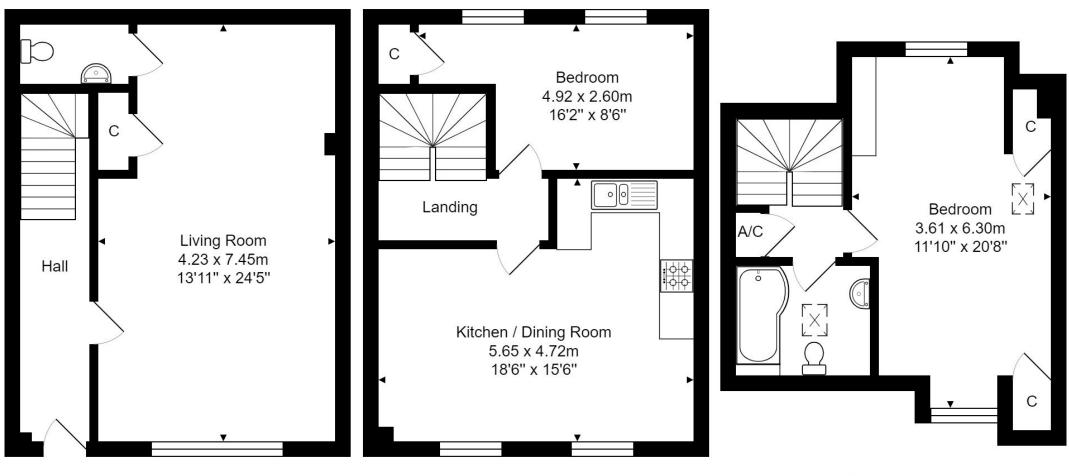

www.whiteleyhelyar.co.uk

sales@whiteleyhelyar.co.uk

Ground Floor Area: 42.1 m<sup>2</sup> ... 453 ft<sup>2</sup>

First Floor Area: 42.1 m<sup>2</sup> ... 453 ft<sup>2</sup> Second Floor Area: 30.9 m<sup>2</sup> ... 333 ft<sup>2</sup>

Total Area: 115.0 m<sup>2</sup> ... 1238 ft<sup>2</sup>

Whilst every attempt has been made to ensure the accuracy of the floorplan contained here, measurements of doors, windows, rooms and any other items are approximate and no responsibility is taken for any error, omission or mis-statement. This plan is purely for illustrative purposes only and should be used as such by any prospective purchaser. Area includes internal and external wall thickness www.epcassessments.co.uk