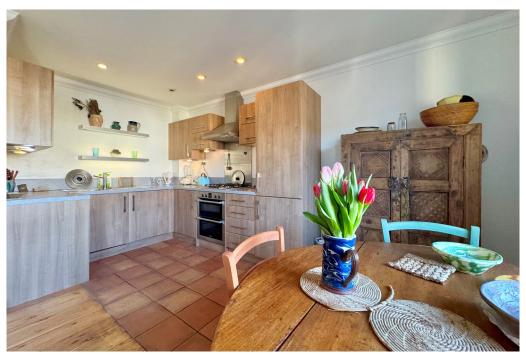

### ACCOMMODATION

2 double bedrooms large reception room cloakroom gas fired heating bathroom kitchen/dining/living room double glazing