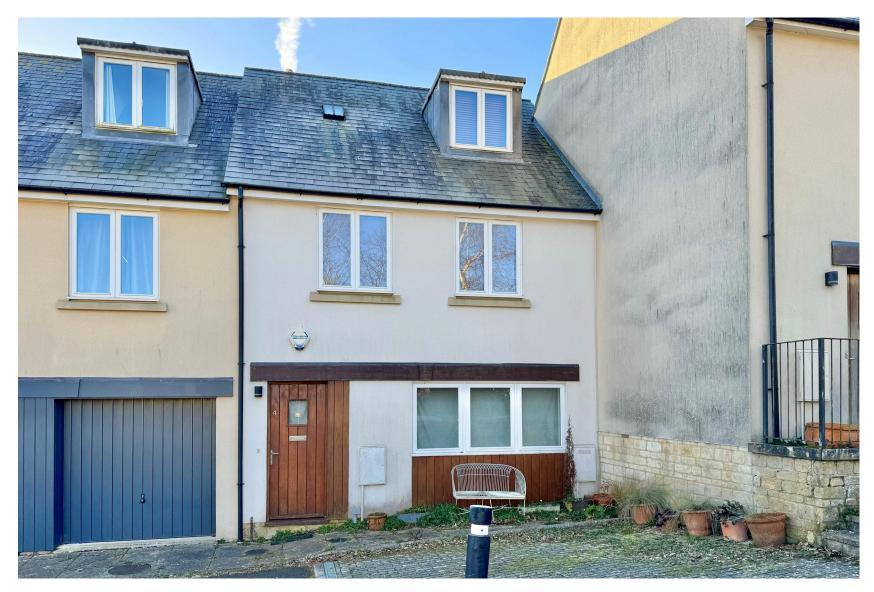

# Guide Price£375,0004 Linen Walk, Larkhall, Bath, BA1 6BZ

A particularly spacious townhouse in a modern mews cul-de-sac setting with private off street parking for two vehicles in this most popular and convenient location in the very heart of Larkhall, yet extremely close to lovely open countryside.

### EXTERNALLY

Whereas there is no garden as such, there is space directly outside the front door to sit at a garden bench, along with 2 adjacent private car parking spaces.

## LOCATION

4 Linen Walk occupies a sought after, tucked away yet very handy position, being within a short walk of the excellent range of shops and amenities in Larkhall 'village'. The property is near beautiful open countryside (on the edge of the Cotswold National Park Area of Outstanding Natural Beauty), is well served by a regular bus service to the city centre and Bath Spa Station - offering a mainline link to London - together with swift access to the M4 without having to cross the city.