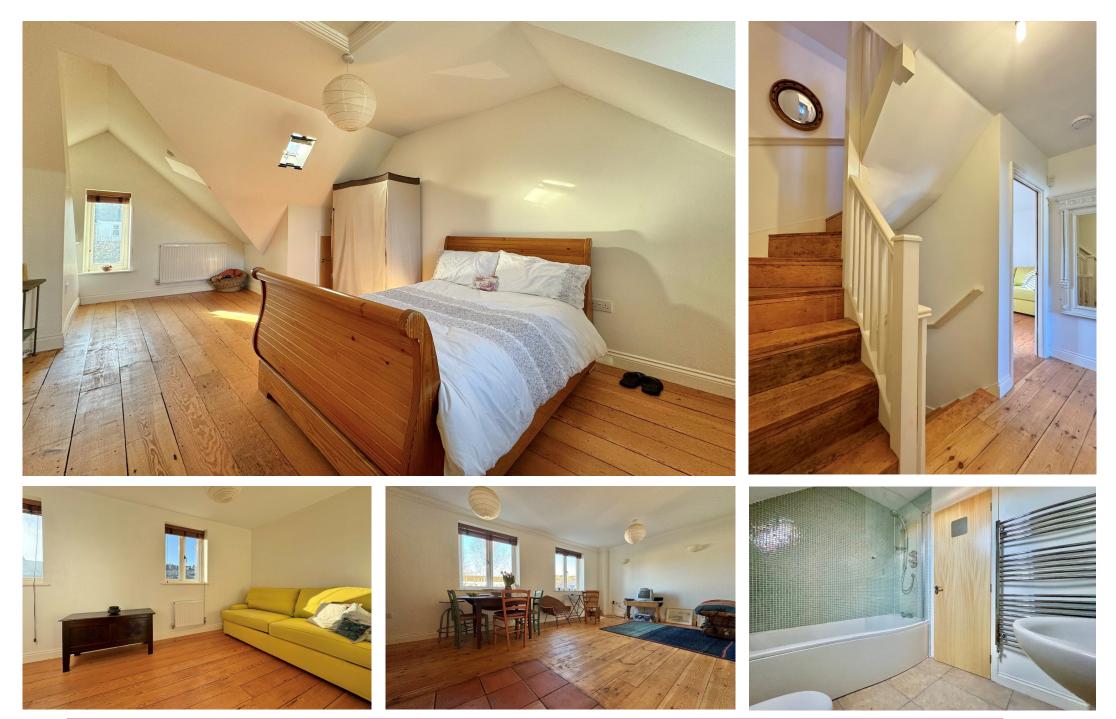

# Guide Price£375,0004 Linen Walk, Larkhall, Bath, BA1 6BZ

A particularly spacious townhouse in a modern mews cul-de-sac setting with private off street parking for two vehicles in this most popular and convenient location in the very heart of Larkhall, yet extremely close to lovely open countryside.

### ACCOMMODATION

2 double bedrooms large reception room cloakroom gas fired heating bathroom kitchen/dining/living room double glazing