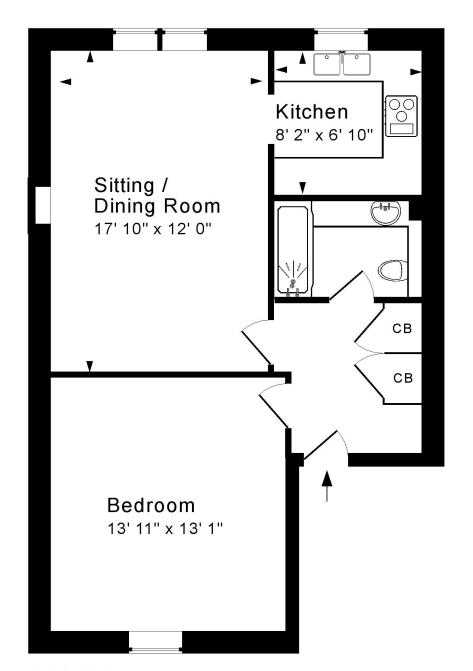

## Third Floor

Flat 4, 20 The Paragon, Bath, BA1 5LX.

Approx. Gross Internal Floor Area 595 Sq. Ft. / 55 Sq. M Includes Conservatories. Excludes Garages, Porches etc. unless stated For identification purposes only. Not to scale. Copyright Jemesis Ltd 2024 Drawing Number:172-0745 Council Tax Band: 'B' - £1,638.83 Tenure: Leasehold - 215 yrs from 1989