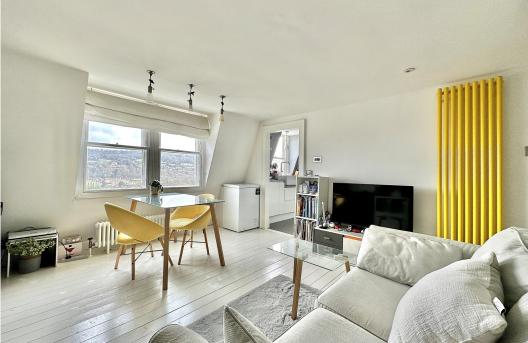

## whiteley helyar

595 ft <sup>2</sup>

double bedroom

Guide Price

£285,000

Flat 4, 20 Paragon, Bath, BA1 5LX

A wonderful top floor apartment, with panoramic views, located right in the heart of the city. A spacious entrance hall offers good storage, along with a cupboard housing the washing machine, whilst the principal rooms are both a lovely size, with the contemporary kitchen open to the reception space. No onward chain.

## **ACCOMMODATION**

entrance hall with two storage cupboards double bedroom

sitting/dining room with fabulous panoramic view contemporary bathroom

bespoke kitchen with views