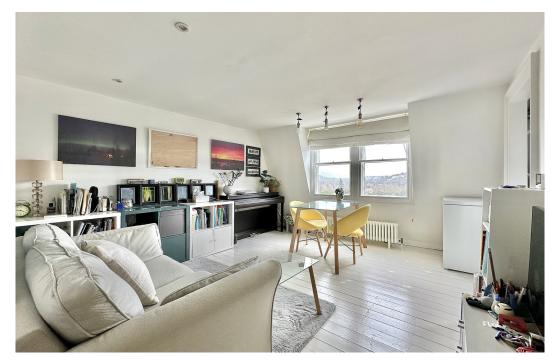

## whiteley helyar

595 ft <sup>2</sup>

double bedroom

Guide Price

£285,000

Flat 4, 20 Paragon, Bath, BA1 5LX

A wonderful top floor apartment, with panoramic views, located right in the heart of the city. A spacious entrance hall offers good storage, along with a cupboard housing the washing machine, whilst the principal rooms are both a lovely size, with the contemporary kitchen open to the reception space. No onward chain.

## **ACCOMMODATION**

entrance hall with two storage cupboards double bedroom

sitting/dining room with fabulous panoramic view contemporary bathroom

bespoke kitchen with views