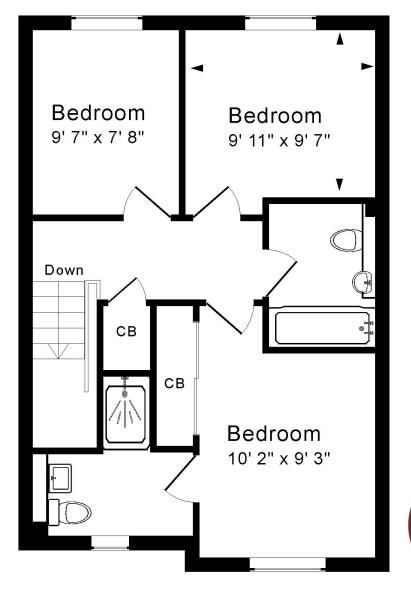

#### **ACCOMMODATION**

entrance hall sitting room kitchen dining room utility area master bedroom with ensuite shower room two further bedrooms remodelled bathroom

### First Floor

Tenure: Freehold
Council Tax Band: D = £2,008.55