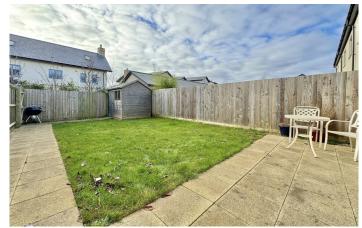

#### **EXTERNALLY**

There is a small garden area in front of the house with gated pathway leading to the front door along with allocated parking for two vehicles. The low maintenance rear garden is laid to lawn with an area of patio providing space to entertain, the garden is enclosed by timber fencing and benefits from a large timber garden store to the rear.