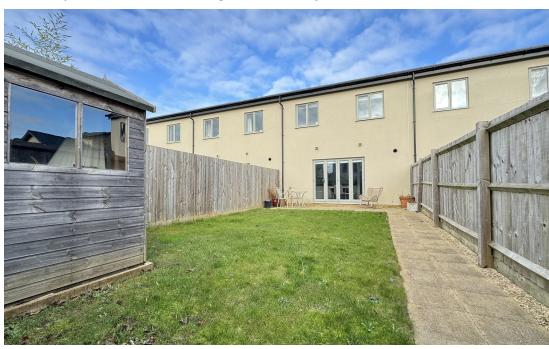

#### **EXTERNALLY**

There is a small garden area in front of the house with gated pathway leading to the front door along with allocated parking for two vehicles. The low maintenance rear garden is laid to lawn with an area of patio providing space to entertain, the garden is enclosed by timber fencing and benefits from a large timber garden store to the rear.