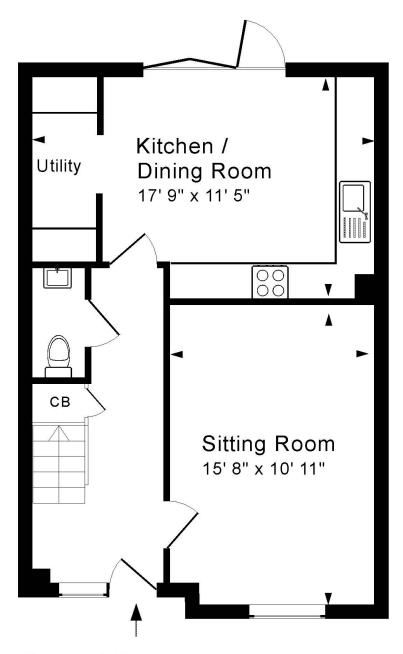

#### **ACCOMMODATION**

entrance hall sitting room kitchen dining room utility area master bedroom with ensuite shower room two further bedrooms remodelled bathroom

## **Ground Floor**

Approx. Gross Internal Floor Area 975 Sq. Ft. / 91 Sq. M Includes Conservatories. Excludes Garages, Porches etc. unless stated For identification purposes only. Not to scale. Copyright Jemesis Ltd 2023 Drawing Number:172-0678