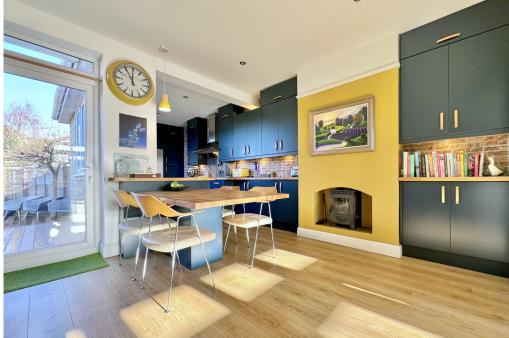

### **ACCOMMODATION**

entrance hall sitting room with feature fireplace kitchen dining room with woodburner stylish bathroom three bedrooms

shower room and study/dressing room