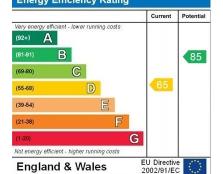

7 Bailbrook Lane, Bath, BA1 7AH.

10' 11" x 5' 5" Undercroft 16' 2" x 26' 6" Reception / Up 14' 4" x 10' 10"

First Floor

**Energy Efficiency Rating** Current Potential 85

**TENURE: Freehold** 

COUNCIL TAX BAND: 'E' £2,454.89