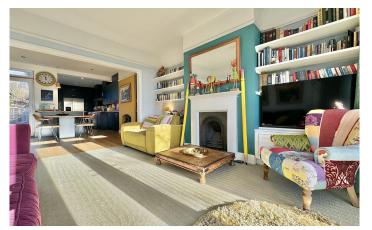

### **ACCOMMODATION**

entrance hall sitting room with feature fireplace kitchen dining room with woodburner stylish bathroom three bedrooms

shower room and study/dressing room