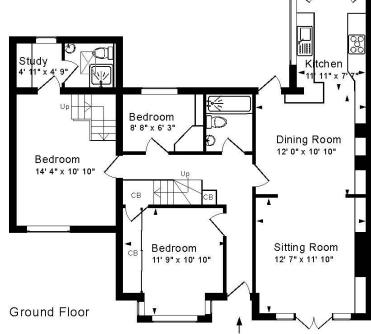

### **ACCOMMODATION**

entrance hall sitting room with feature fireplace kitchen dining room with woodburner stylish bathroom three bedrooms

shower room and study/dressing room

Approx. Gross Internal Floor Area House inc. Office 1,470 Sq. Ft. / 137 Sq. M Approx. Gross Internal Floor Area Undercroft 580 Sq. Ft. / 54 Sq. M

For identification purposes only, Not to scale. Copyright Jemesis Ltd 2024 Drawing Number: 172-0881

7 Bailbrook Lane, Bath, BA1 7AH.

10' 11" x 5' 5" Undercroft 16' 2" x 26' 6" Reception / Up 14' 4" x 10' 10"

First Floor

**Energy Efficiency Rating** Current Potential 85

**TENURE: Freehold** 

COUNCIL TAX BAND: 'E' £2,454.89

Lower Ground Floor