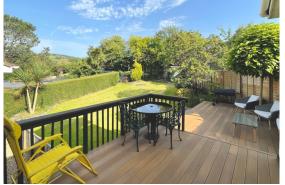

# **EXTERNALLY**

The property offers large lawned gardens to front and rear thoughtfully planted to borders with an array of flowers, shrubs bushes and trees. There is a large gated driveway to the front providing parking for three vehicles in tandem with steps up to the property and gated side access. The rear garden benefits from a spacious decked area perfect for alfresco dining and entertaining as well as access to the substantial undercroft and store room providing great storage space.