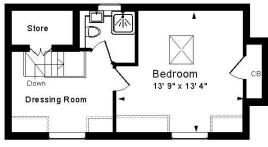

### **Annexe**

bedroom with en-suite shower room and study area office/reception room with kitchenette with doors to the front and rear.

Approx. Gross Internal Floor Area House inc. Office 1,470 Sq. Ft. / 137 Sq. M Approx. Gross Internal Floor Area Undercroft 580 Sq. Ft. / 54 Sq. M

For identification purposes only, Not to scale. Copyright Jemesis Ltd 2024 Drawing Number: 172-0881

7 Bailbrook Lane, Bath, BA1 7AH.

10' 11" x 5' 5" Undercroft 16' 2" x 26' 6" Reception / Up 14' 4" x 10' 10"

First Floor

**Energy Efficiency Rating** Current Potential 85

**TENURE: Freehold** 

COUNCIL TAX BAND: 'E' £2,454.89