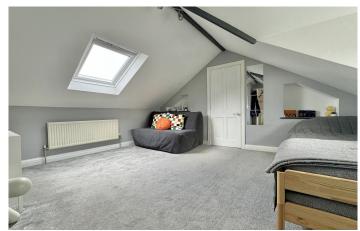

### **ACCOMMODATION**

entrance hall sitting room with feature fireplace kitchen dining room with woodburner stylish bathroom three bedrooms

shower room and study/dressing room

### **Annexe**

bedroom with en-suite shower room and study area office/reception room with kitchenette with doors to the front and rear.