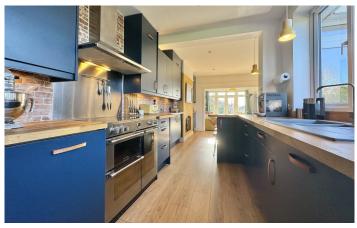

### **ACCOMMODATION**

entrance hall sitting room with feature fireplace kitchen dining room with woodburner stylish bathroom three bedrooms

shower room and study/dressing room