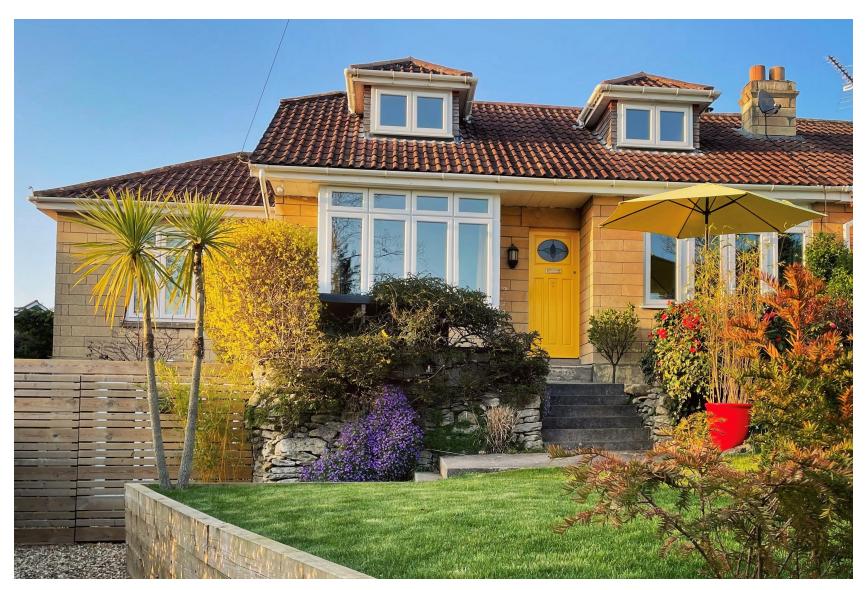

# whiteley helyar

Guide Price £800,000 7 Bailbrook Lane, Bath, BA1 7AH

A stylish and beautifully presented three/four bedroom semi detached property offering around 1,500 square feet of bright and versatile accommodation with self contained annexe providing great space for an independent family member or home office.

# **EXTERNALLY**

The property offers large lawned gardens to front and rear thoughtfully planted to borders with an array of flowers, shrubs bushes and trees. There is a large gated driveway to the front providing parking for three vehicles in tandem with steps up to the property and gated side access. The rear garden benefits from a spacious decked area perfect for alfresco dining and entertaining as well as access to the substantial undercroft and store room providing great storage space.

## **LOCATION**

The property is positioned on the eastern side of the city with the amenities of both Larkhall and Batheaston within easy reach. Walks through nearby countryside are also close at hand, the city centre is approximately 1.5miles away offering a plethora of shops, cafes and restaurants. The house is also well served by a frequent bus service and easy access to the M4 is available without having to cross the city.