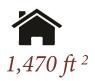

Approx. Gross Internal Floor Area House inc. Office 1,470 Sq. Ft. / 137 Sq. M Approx. Gross Internal Floor Area Undercroft 580 Sq. Ft. / 54 Sq. M

For identification purposes only, Not to scale. Copyright Jemesis Ltd 2024 Drawing Number: 172-0881