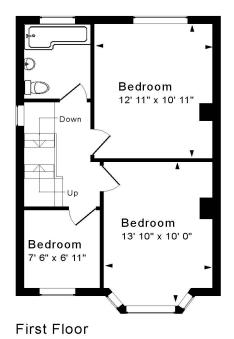

## **ACCOMMODATION**

entrance hall
sitting room with bay window
kitchen dining room with central island
family room with double doors to the garden
utility room
master bedroom with en-suite shower
three further bedrooms
family bathroom

Tenure: Freehold

Council Tax Band: 'D' £2,008.55

Approx. Gross Internal Floor Area 1,255 Sq. Ft. / 116 Sq. M Includes restricted headroom

Copyright Jemesis Ltd 2024

For identification purposes only. Not to scale. Drawing Number:172-0782