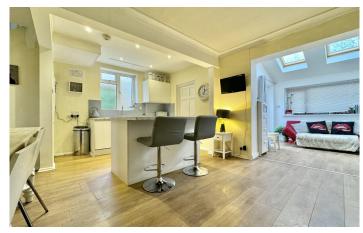

## **ACCOMMODATION**

entrance hall
sitting room with bay window
kitchen dining room with central island
family room with double doors to the garden
utility room
master bedroom with en-suite shower
three further bedrooms
family bathroom