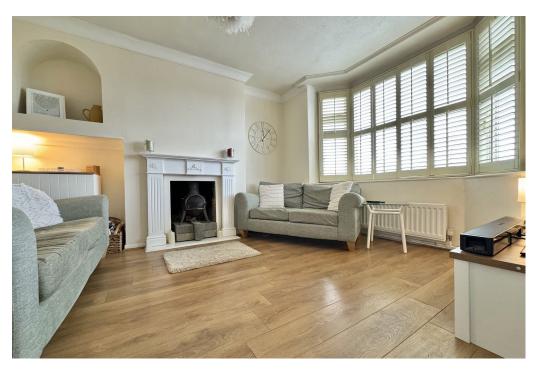

## **ACCOMMODATION**

entrance hall
sitting room with bay window
kitchen dining room with central island
family room with double doors to the garden
utility room
master bedroom with en-suite shower
three further bedrooms
family bathroom