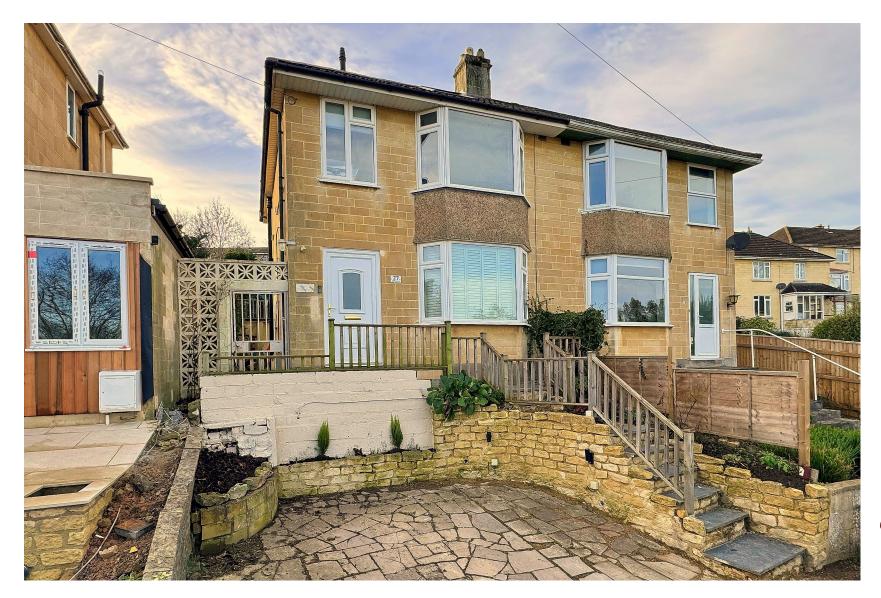

## whiteley helyar

Guide Price £550,000 27 Bay Tree Road, Bath, BA1 6NB

An extended semi-detached house offering spacious and versatile accommodation arranged over three floors as well as a detached home office/studio in this sought after and convenient location.

## **EXTERNALLY**

The property benefits from driveway parking to the front with steps up to the front door. To the rear there is a small patio to the rear with gated side access with steps up to a spacious decked area providing great space for entertaining. The remainder of the garden is laid to a large area of lawn bordered by timber fencing and bushes leading up to a detached home office/studio.

## **LOCATION**

Situated between Larkhall 'village' and Fairfield Park, the property is very well placed for access to local facilities, whilst still being just over a mile from the city centre. The house is well served by buses and the M4 is also easily accessible without having to cross the city.