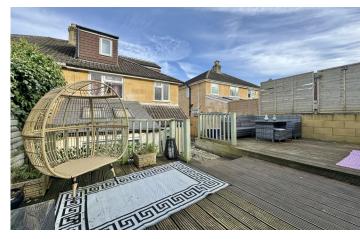

## **EXTERNALLY**

The property benefits from driveway parking to the front with steps up to the front door. To the rear there is a small patio to the rear with gated side access with steps up to a spacious decked area providing great space for entertaining. The remainder of the garden is laid to a large area of lawn bordered by timber fencing and bushes leading up to a detached home office/studio.