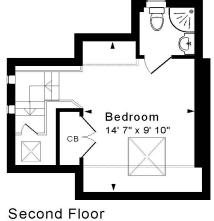

## **ACCOMMODATION**

entrance hall
sitting room with bay window
kitchen dining room with central island
family room with double doors to the garden
utility room
master bedroom with en-suite shower
three further bedrooms
family bathroom

Tenure: Freehold

Council Tax Band: 'D' £2,008.55

Approx. Gross Internal Floor Area 1,255 Sq. Ft. / 116 Sq. M Includes restricted headroom

Copyright Jemesis Ltd 2024

For identification purposes only. Not to scale. Drawing Number:172-0782