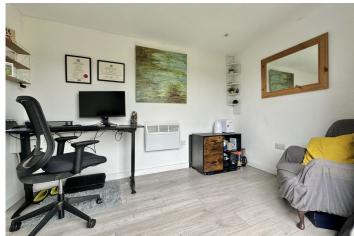

home office/studio

## **EXTERNALLY**

The property benefits from driveway parking to the front with steps up to the front door. To the rear there is a small patio to the rear with gated side access with steps up to a spacious decked area providing great space for entertaining. The remainder of the garden is laid to a large area of lawn bordered by timber fencing and bushes leading up to a detached home office/studio.