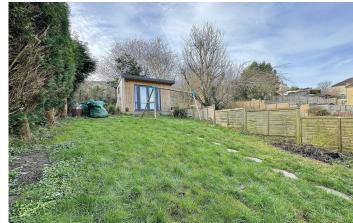

home office/studio

## **EXTERNALLY**

The property benefits from driveway parking to the front with steps up to the front door. To the rear there is a small patio to the rear with gated side access with steps up to a spacious decked area providing great space for entertaining. The remainder of the garden is laid to a large area of lawn bordered by timber fencing and bushes leading up to a detached home office/studio.