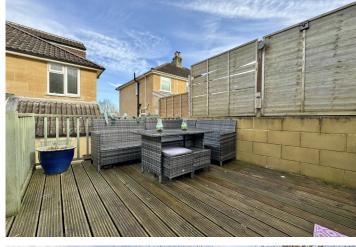

## **EXTERNALLY**

The property benefits from driveway parking to the front with steps up to the front door. To the rear there is a small patio to the rear with gated side access with steps up to a spacious decked area providing great space for entertaining. The remainder of the garden is laid to a large area of lawn bordered by timber fencing and bushes leading up to a detached home office/studio.