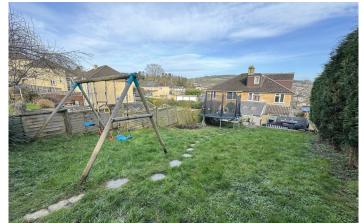

## **EXTERNALLY**

The property benefits from driveway parking to the front with steps up to the front door. To the rear there is a small patio to the rear with gated side access with steps up to a spacious decked area providing great space for entertaining. The remainder of the garden is laid to a large area of lawn bordered by timber fencing and bushes leading up to a detached home office/studio.