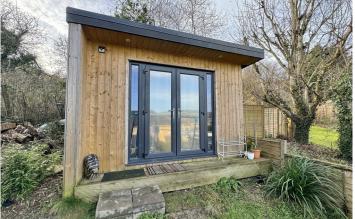

home office/studio

## **EXTERNALLY**

The property benefits from driveway parking to the front with steps up to the front door. To the rear there is a small patio to the rear with gated side access with steps up to a spacious decked area providing great space for entertaining. The remainder of the garden is laid to a large area of lawn bordered by timber fencing and bushes leading up to a detached home office/studio.