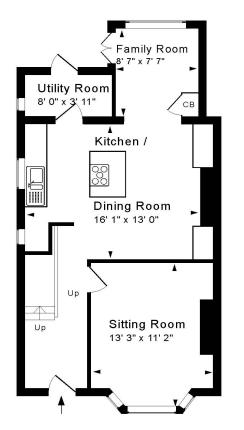

## **ACCOMMODATION**

entrance hall
sitting room with bay window
kitchen dining room with central island
family room with double doors to the garden
utility room
master bedroom with en-suite shower
three further bedrooms
family bathroom

Tenure: Freehold

Council Tax Band: 'D' £2,008.55

Approx. Gross Internal Floor Area 1,255 Sq. Ft. / 116 Sq. M Includes restricted headroom

Copyright Jemesis Ltd 2024

For identification purposes only. Not to scale. Drawing Number:172-0782