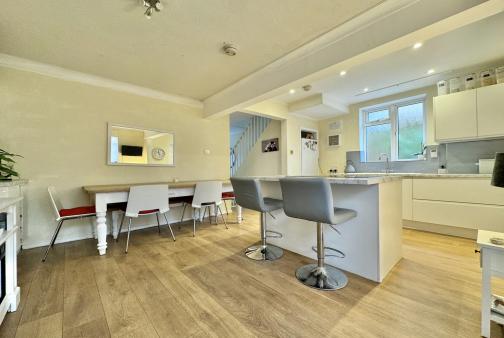

## **ACCOMMODATION**

entrance hall
sitting room with bay window
kitchen dining room with central island
family room with double doors to the garden
utility room
master bedroom with en-suite shower
three further bedrooms
family bathroom