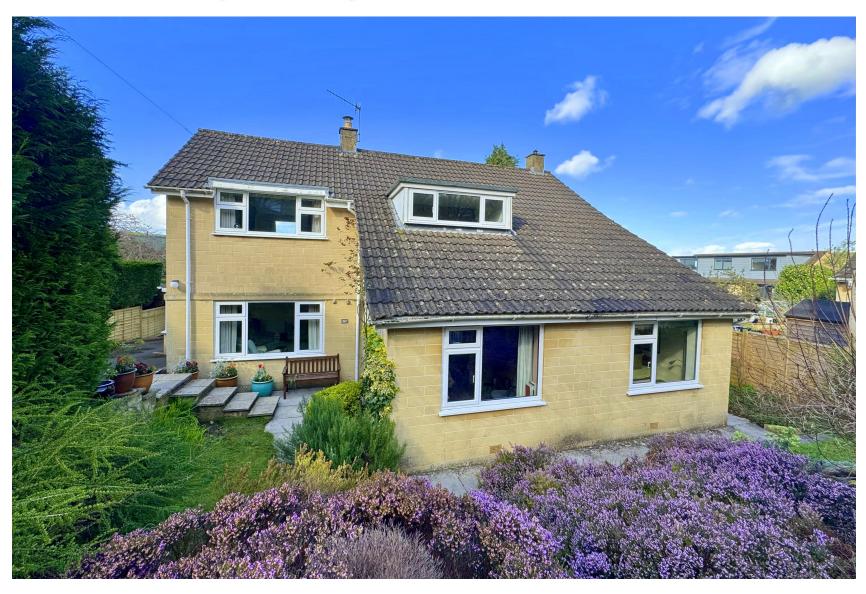

## whiteley helyar

4 double bedrooms

garage, carport & driveway parking

Guide Price£800,00036a Warminster Road, Bath, BA2 6XG

A bright and versatile three/four double bedroom detached house positioned on a generous plot in this tucked away spot just off the Warminster Road enjoying far reaching views and offering great potential to modernise/extend subject to the relevant consents.

## EXTERNALLY

The property benefits from a generous lawned garden to the front planted with bushes and shrubs to borders, to the side is a driveway leading down to the carport and beyond into the detached garage providing space to park several vehicles. The rear garden is mainly laid to lawn with well stocked borders planted with an array of flowers, shrubs and trees and benefits from a spacious patio providing space for alfresco dining and entertaining.