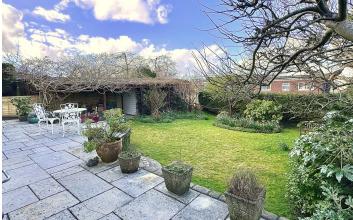

## EXTERNALLY

The property benefits from a generous lawned garden to the front planted with bushes and shrubs to borders, to the side is a driveway leading down to the carport and beyond into the detached garage providing space to park several vehicles. The rear garden is mainly laid to lawn with well stocked borders planted with an array of flowers, shrubs and trees and benefits from a spacious patio providing space for alfresco dining and entertaining.