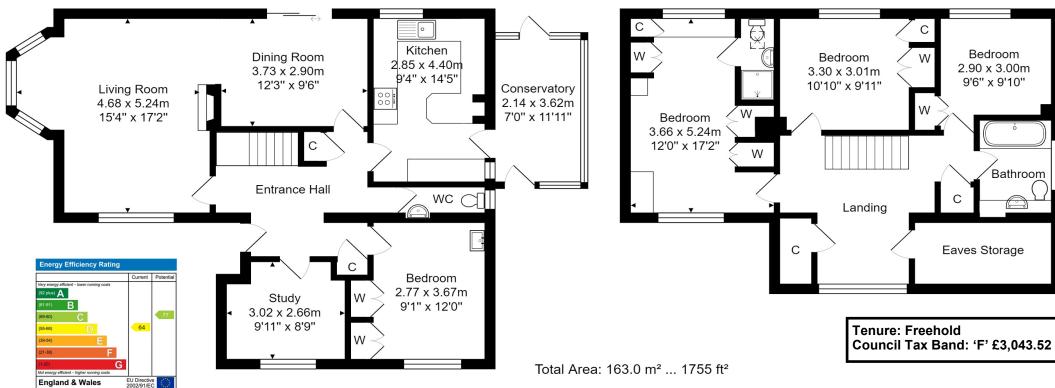

6 Princes Buildings, Bath, BA1 2ED

01225 447544

6 Princes Buildings, Bath, BA1 2ED

www.whiteleyhelyar.co.uk

sales@whiteleyhelyar.co.uk

01225 447544

Ground Floor Area: 93.3 m<sup>2</sup> ... 1004 ft<sup>2</sup>

Whilst every attempt has been made to ensure the accuracy of the floorplan contained here, measurements of doors, windows, rooms and any other items are approximate and no responsibility is taken for any error, omission or mis-statement. This plan is purely for illustrative purposes only and should be used as such by any prospective purchaser. Area includes internal and external wall thickness