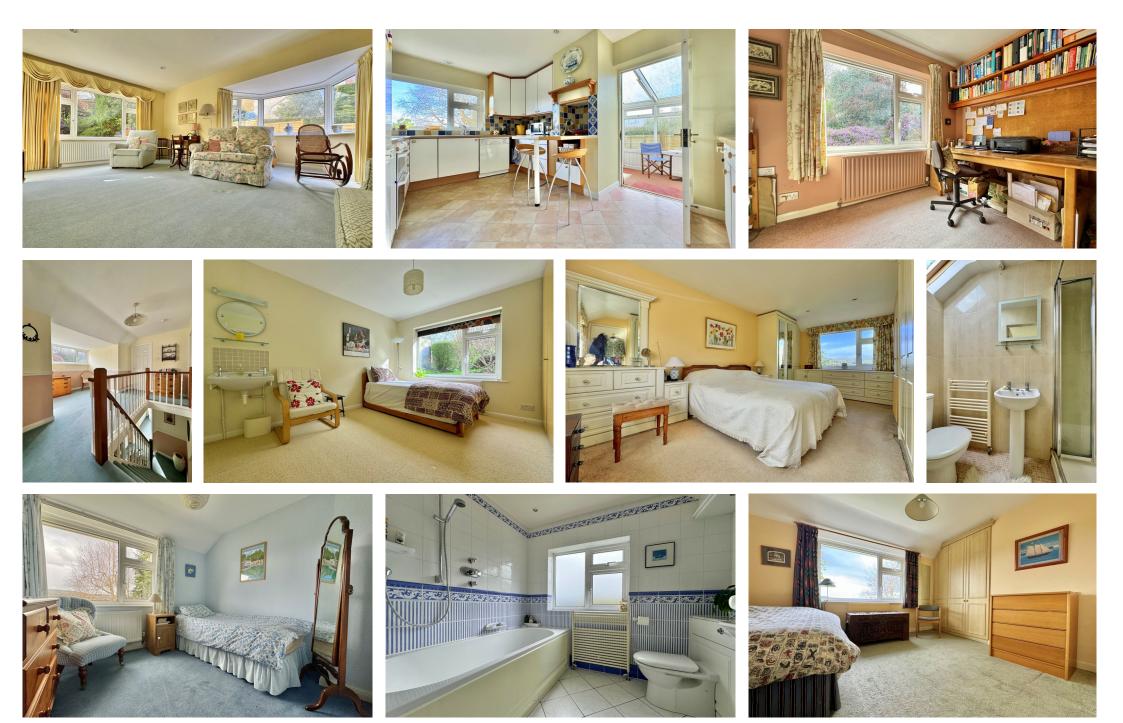

## ACCOMMODATION

entrance hall kitchen lean to / utility room dining room sitting room study downstairs double bedroom cloakroom three further double bedrooms family bathroom garage, carport and driveway parking double glazing and gas fired heating

## EXTERNALLY

The property benefits from a generous lawned garden to the front planted with bushes and shrubs to borders, to the side is a driveway leading down to the carport and beyond into the detached garage providing space to park several vehicles. The rear garden is mainly laid to lawn with well stocked borders planted with an array of flowers, shrubs and trees and benefits from a spacious patio providing space for alfresco dining and entertaining.