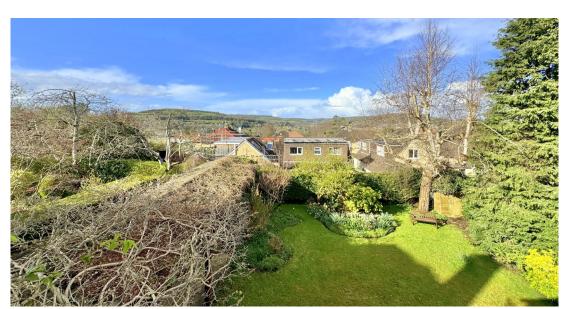

## EXTERNALLY

The property benefits from a generous lawned garden to the front planted with bushes and shrubs to borders, to the side is a driveway leading down to the carport and beyond into the detached garage providing space to park several vehicles. The rear garden is mainly laid to lawn with well stocked borders planted with an array of flowers, shrubs and trees and benefits from a spacious patio providing space for alfresco dining and entertaining.

## LOCATION

36A Warminster Road occupies a highly sought after and convenient location, around 2 miles from the centre of Bath. It is within walking distance of the amenities in Bathampton (including the doctors surgery, café, church, the famous 'George' public house and excellent primary school) and is served by buses into the heart of the city. Wonderful walks are close at hand, either in the woodland and open countryside behind, or along the Kennet and Avon Canal towards Bradford on Avon or into Bath.