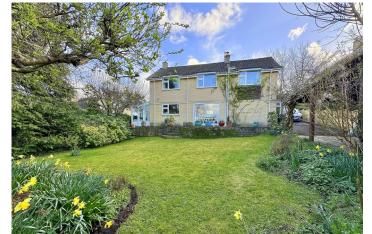

## whiteley helyar

4 double bedrooms

garage, carport & driveway parking

Guide Price£800,00036a Warminster Road, Bath, BA2 6XG

A bright and versatile three/four double bedroom detached house positioned on a generous plot in this tucked away spot just off the Warminster Road enjoying far reaching views and offering great potential to modernise/extend subject to the relevant consents.

## EXTERNALLY

The property benefits from a generous lawned garden to the front planted with bushes and shrubs to borders, to the side is a driveway leading down to the carport and beyond into the detached garage providing space to park several vehicles. The rear garden is mainly laid to lawn with well stocked borders planted with an array of flowers, shrubs and trees and benefits from a spacious patio providing space for alfresco dining and entertaining.