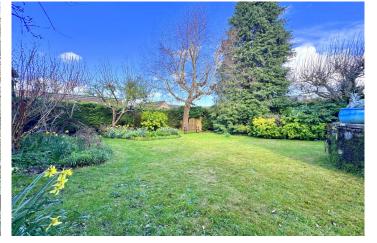

## EXTERNALLY

The property benefits from a generous lawned garden to the front planted with bushes and shrubs to borders, to the side is a driveway leading down to the carport and beyond into the detached garage providing space to park several vehicles. The rear garden is mainly laid to lawn with well stocked borders planted with an array of flowers, shrubs and trees and benefits from a spacious patio providing space for alfresco dining and entertaining.