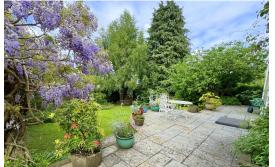

## **EXTERNALLY**

The property benefits from a generous lawned garden to the front planted with bushes and shrubs to borders, to the side is a driveway leading down to the carport and beyond into the detached garage providing space to park several vehicles. The rear garden is mainly laid to lawn with well stocked borders planted with an array of flowers, shrubs and trees and benefits from a spacious patio providing space for alfresco dining and entertaining.