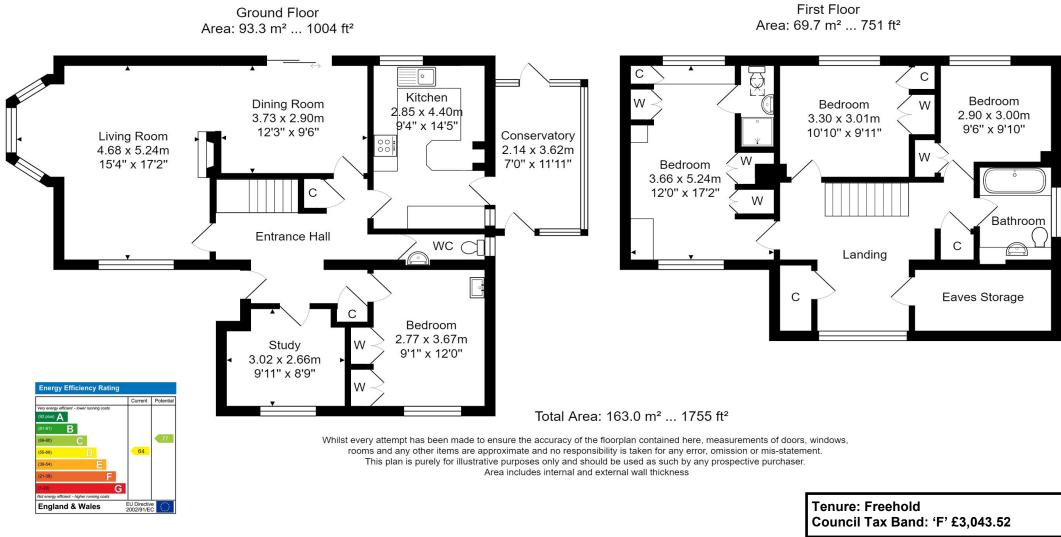

## ACCOMMODATION

entrance hall kitchen conservatory / utility room dining room sitting room downstairs double bedroom cloakroom three further double bedrooms en-suite and family bathroom garage, carport and driveway parking