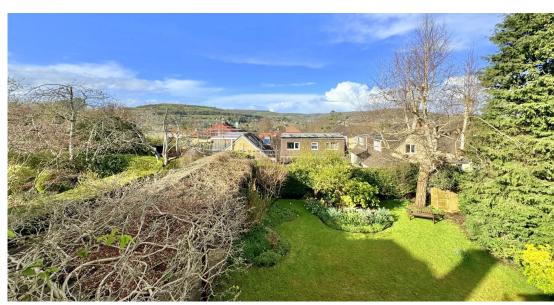

## **EXTERNALLY**

The property benefits from a generous lawned garden to the front planted with bushes and shrubs to borders, to the side is a driveway leading down to the carport and beyond into the detached garage providing space to park several vehicles. The rear garden is mainly laid to lawn with well stocked borders planted with an array of flowers, shrubs and trees and benefits from a spacious patio providing space for alfresco dining and entertaining.

## LOCATION

36A Warminster Road occupies a highly sought after and convenient location, around 2 miles from the centre of Bath. It is within walking distance of the amenities in Bathampton (including the doctors surgery, café, church, the famous 'George' public house and excellent primary school) and is served by buses into the heart of the city. Wonderful walks are close at hand, either in the woodland and open countryside behind, or along the Kennet and Avon Canal towards Bradford on Avon or into Bath.