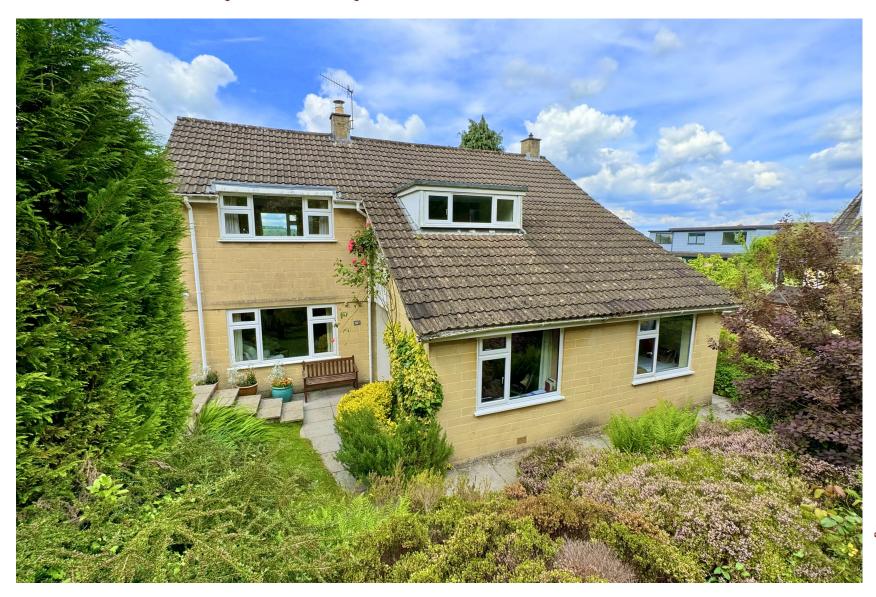

## whiteley helyar

Guide Price £750,000 36a Warminster Road, Bath, BA2 6XG

A bright and versatile three/four double bedroom detached house positioned on a generous plot in this tucked away spot just off the Warminster Road enjoying far reaching views and

## **EXTERNALLY**

The property benefits from a generous lawned garden to the front planted with bushes and shrubs to borders, to the side is a driveway leading down to the carport and beyond into the detached garage providing space to park several vehicles. The rear garden is mainly laid to lawn with well stocked borders planted with an array of flowers, shrubs and trees and benefits from a spacious patio providing space for alfresco dining and entertaining.