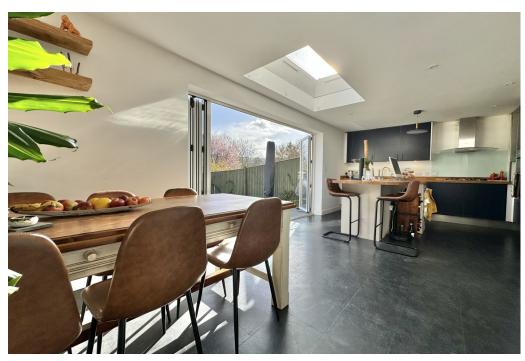

# Guide Price£600,0007 Victoria Gardens, Batheaston, Bath, BA1 7RD

An extended and beautifully presented 1930s semi detached house within this peaceful 'cul-de-sac'. This bright and spacious house offers versatile accommodation including a wonderful master suite enjoying far reaching views, a stunning kitchen dining room with bi-folding doors to the garden and wonderful roof terrace.

### ACCOMMODATION

entrance hall sitting room with bay window and feature fireplace family room with double doors opening to a stunning roof terrace home office/bedroom 23ft kitchen dining room with bi-folding doors to the garden cloakroom under croft providing great extra storage space master bedroom with en-suite shower room three further bedrooms family bathroom