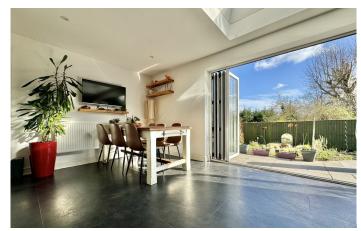

### ACCOMMODATION

entrance hall sitting room with bay window and feature fireplace family room with double doors opening to a stunning roof terrace home office/bedroom 23ft kitchen dining room with bi-folding doors to the garden cloakroom under croft providing great extra storage space master bedroom with en-suite shower room three further bedrooms family bathroom

### EXTERNALLY

There is a parking space for one vehicle with further unrestricted parking available on street. Steps take you down to the front garden planted with bushes and flowers leading to the front door and gated side access. The rear garden has been thoughtfully landscaped to create a generous patio perfect for entertaining with the remainder laid to planting with meandering pathway enclosed by timber fencing. In addition there is also a fabulous roof terrace providing additional entertaining space whilst taking in the wonderful view.