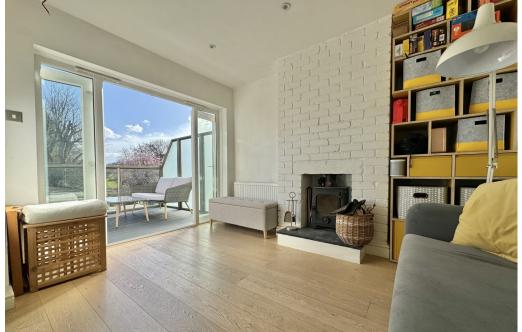

### ACCOMMODATION

entrance hall sitting room with bay window and feature fireplace family room with double doors opening to a stunning roof terrace home office/bedroom 23ft kitchen dining room with bi-folding doors to the garden cloakroom under croft providing great extra storage space master bedroom with en-suite shower room three further bedrooms family bathroom

### EXTERNALLY

There is a parking space for one vehicle with further unrestricted parking available on street. Steps take you down to the front garden planted with bushes and flowers leading to the front door and gated side access. The rear garden has been thoughtfully landscaped to create a generous patio perfect for entertaining with the remainder laid to planting with meandering pathway enclosed by timber fencing. In addition there is also a fabulous roof terrace providing additional entertaining space whilst taking in the wonderful view.