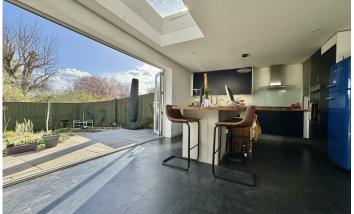

# Guide Price£600,0007 Victoria Gardens, Batheaston, Bath, BA1 7RD

An extended and beautifully presented 1930s semi detached house within this peaceful 'cul-de-sac'. This bright and spacious house offers versatile accommodation including a wonderful master suite enjoying far reaching views, a stunning kitchen dining room with bi-folding doors to the garden and wonderful roof terrace.

### ACCOMMODATION

entrance hall sitting room with bay window and feature fireplace family room with double doors opening to a stunning roof terrace home office/bedroom 23ft kitchen dining room with bi-folding doors to the garden cloakroom under croft providing great extra storage space master bedroom with en-suite shower room three further bedrooms family bathroom