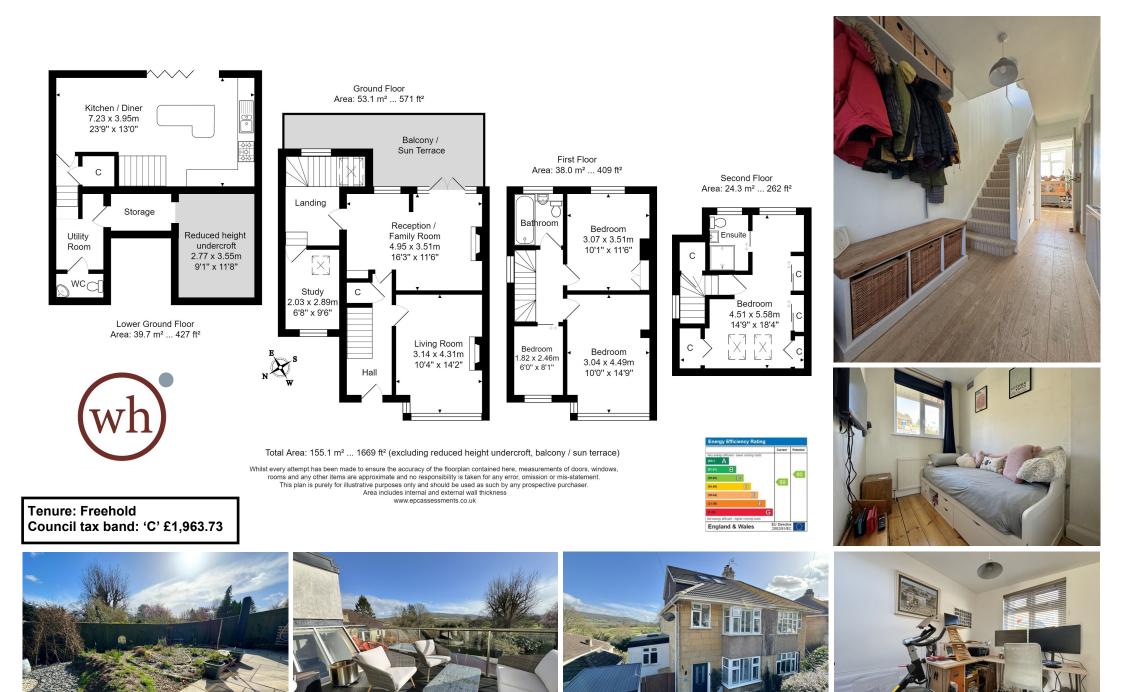

### ACCOMMODATION

entrance hall sitting room with bay window and feature fireplace family room with double doors opening to a stunning roof terrace home office/bedroom 23ft kitchen dining room with bi-folding doors to the garden cloakroom under croft providing great extra storage space master bedroom with en-suite shower room three further bedrooms family bathroom

### EXTERNALLY

There is a parking space for one vehicle with further unrestricted parking available on street. Steps take you down to the front garden planted with bushes and flowers leading to the front door and gated side access. The rear garden has been thoughtfully landscaped to create a generous patio perfect for entertaining with the remainder laid to planting with meandering pathway enclosed by timber fencing. In addition there is also a fabulous roof terrace providing additional entertaining space whilst taking in the wonderful view.