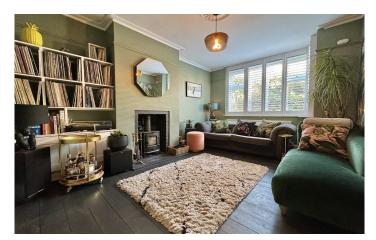

### ACCOMMODATION

entrance hall sitting room with bay window and feature fireplace family room with double doors opening to a stunning roof terrace home office/bedroom 23ft kitchen dining room with bi-folding doors to the garden cloakroom under croft providing great extra storage space master bedroom with en-suite shower room three further bedrooms family bathroom