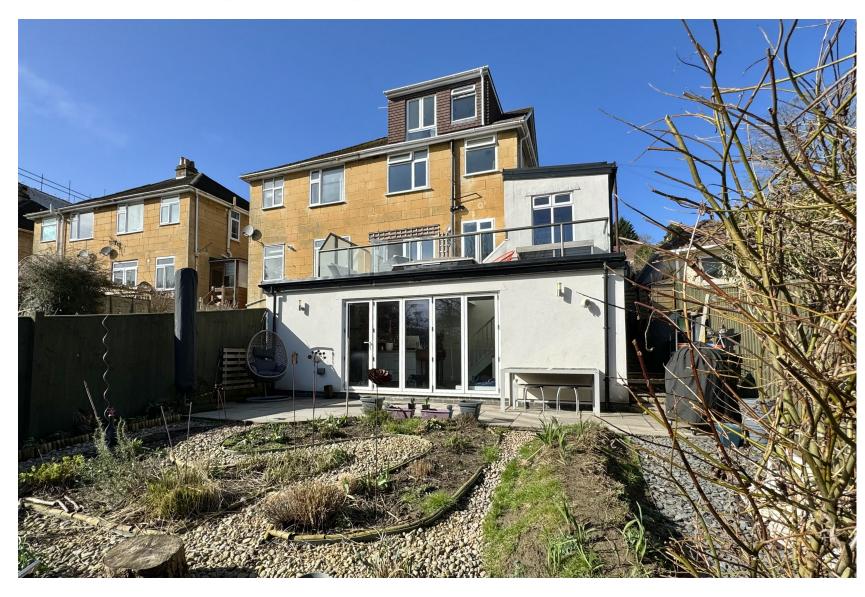

# Guide Price£600,0007 Victoria Gardens, Batheaston, Bath, BA1 7RD

An extended and beautifully presented 1930s semi detached house within this peaceful 'cul-de-sac'. This bright and spacious house offers versatile accommodation including a wonderful master suite enjoying far reaching views, a stunning kitchen dining room with bi-folding doors to the garden and wonderful roof terrace.

### EXTERNALLY

There is a parking space for one vehicle with further unrestricted parking available on street. Steps take you down to the front garden planted with bushes and flowers leading to the front door and gated side access. The rear garden has been thoughtfully landscaped to create a generous patio perfect for entertaining with the remainder laid to planting with meandering pathway enclosed by timber fencing. In addition there is also a fabulous roof terrace providing additional entertaining space whilst taking in the wonderful view.