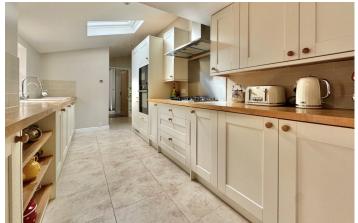

### **ACCOMMODATION**

bathroom & separate shower room 4 bedrooms large family/dining room sitting room studv kitchen/breakfast room vaulted store room

gas fired heating and extensive double glazing