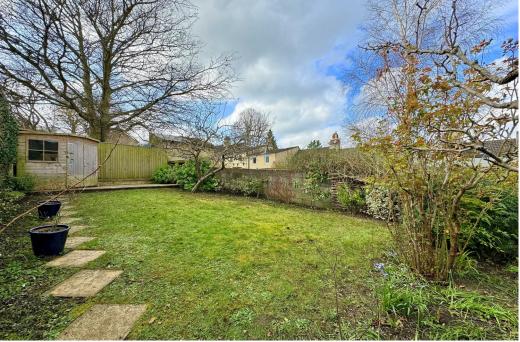

## **EXTERNALLY**

The house stands in super gardens (about 80' in length) to the rear, facing about South. They are enclosed, mainly laid to lawn with a large paved sun terrace, mature shrubs, bushes, apple and pear trees. Timber shed, a water tap, outside lighting and power.