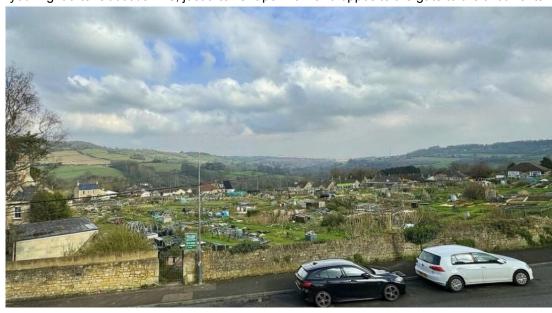

# whiteley helyar

Guide Price £725,000 92 High Street, Bathford, Bath, BA1 7TH

A charming Georgian (built circa 1792 and not Listed) terraced house with later additions, recently refurbished to a high standard. The property stands in the heart of this most sought after village and enjoys a lovely semi-rural view in front across the allotments and to the hills beyond. Vacant with 'no onward chain'.

# **LOCATION**

Most conveniently situated in this highly sought after location, 92 High Street is within easy walking distance of the various amenities in the village (including a community shop/café, hair salon, pub, frequent bus service, 'outstanding' primary school, children's playground, rugby and cricket clubs and a church). Wonderful walks are very close to hand, either in the nearby open countryside, along the river or up in the woodland at Brown's Folly - yet the city centre is just 31/2 miles away.