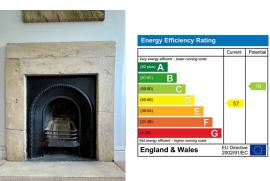

### **ACCOMMODATION**

bathroom & separate shower room 4 bedrooms large family/dining room sitting room studv kitchen/breakfast room vaulted store room

gas fired heating and extensive double glazing