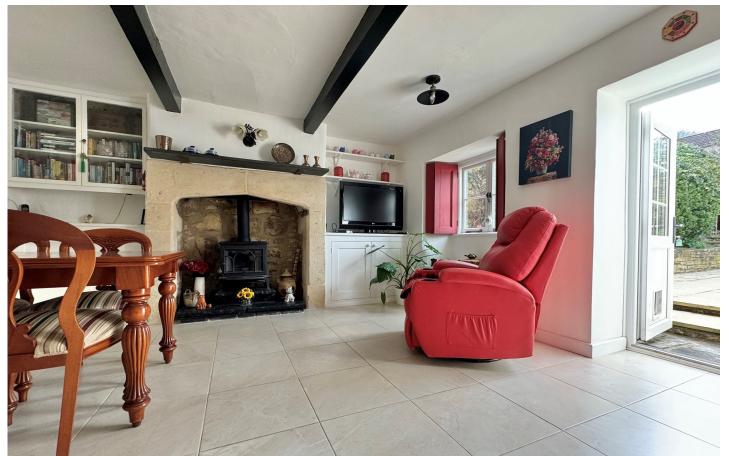

### **ACCOMMODATION**

bathroom & separate shower room 4 bedrooms large family/dining room sitting room studv kitchen/breakfast room vaulted store room

gas fired heating and extensive double glazing