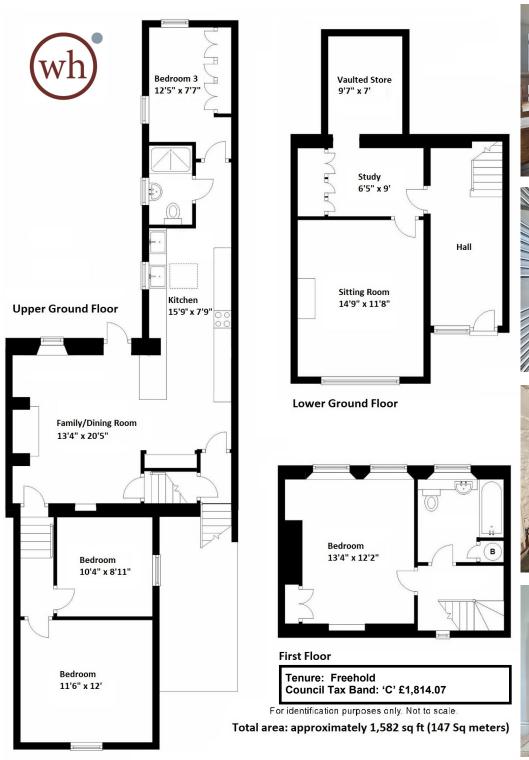

### **ACCOMMODATION**

bathroom & separate shower room 4 bedrooms large family/dining room sitting room studv kitchen/breakfast room vaulted store room

gas fired heating and extensive double glazing