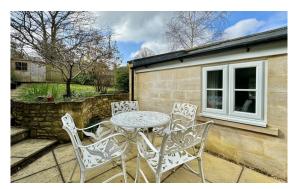

## **EXTERNALLY**

The house stands in super gardens (about 80' in length) to the rear, facing about South. They are enclosed, mainly laid to lawn with a large paved sun terrace, mature shrubs, bushes, apple and pear trees. Timber shed, a water tap, outside lighting and power.