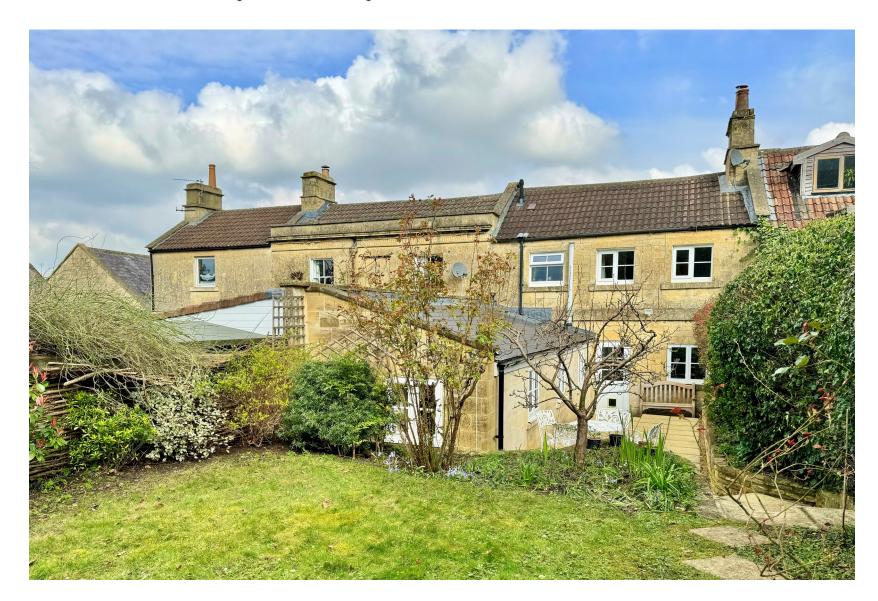

# whiteley helyar

Guide Price £725,000 92 High Street, Bathford, Bath, BA1 7TH

A charming Georgian (built circa 1792 and not Listed) terraced house with later additions, recently refurbished to a high standard. The property stands in the heart of this most sought after village and enjoys a lovely semi-rural view in front across the allotments and to the hills beyond. Vacant with 'no onward chain'.

## **EXTERNALLY**

The house stands in super gardens (about 80' in length) to the rear, facing about South. They are enclosed, mainly laid to lawn with a large paved sun terrace, mature shrubs, bushes, apple and pear trees. Timber shed, a water tap, outside lighting and power.