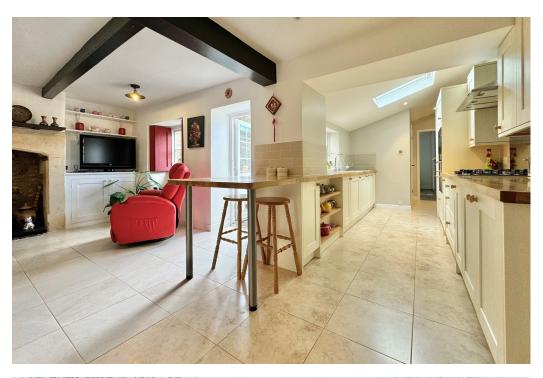

### **ACCOMMODATION**

bathroom & separate shower room 4 bedrooms large family/dining room sitting room studv kitchen/breakfast room vaulted store room

gas fired heating and extensive double glazing