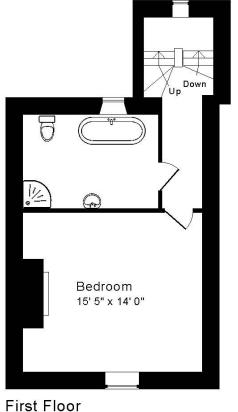

## **ACCOMMODATION**

sitting room with feature fireplace dining room with double doors to the garden stylish kitchen utility room useful vaults providing great storage space 3 bedrooms Jack and Jill bathroom bathroom with shower and claw foot bath gas fired heating

Approx. Gross Internal Floor Area 1,380 Sq. Ft. / 128 Sq. M

Includes Utility

Copyright Jemesis Ltd 2024

For identification purposes only. Not to scale.

Drawing Number:172-0686 7 Park Lane, Bath, BA1 2XG.

Tenure: Freehold Council tax band: Believed to be 'C' £1,872.94