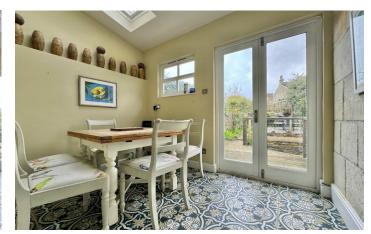

## **ACCOMMODATION**

sitting room with feature fireplace dining room with double doors to the garden stylish kitchen utility room useful vaults providing great storage space 3 bedrooms Jack and Jill bathroom bathroom with shower and claw foot bath gas fired heating