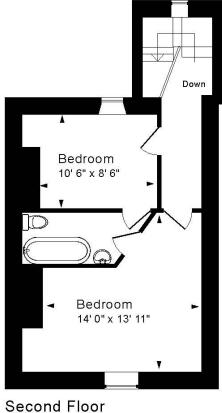

## **ACCOMMODATION**

sitting room with feature fireplace dining room with double doors to the garden stylish kitchen utility room useful vaults providing great storage space 3 bedrooms Jack and Jill bathroom bathroom with shower and claw foot bath gas fired heating

Approx. Gross Internal Floor Area 1,380 Sq. Ft. / 128 Sq. M

Includes Utility

Copyright Jemesis Ltd 2024

For identification purposes only. Not to scale.

Drawing Number:172-0686 7 Park Lane, Bath, BA1 2XG.

Tenure: Freehold Council tax band: Believed to be 'C' £1,872.94