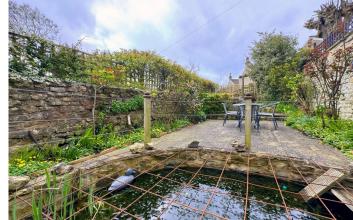

## **EXTERNALLY**

There is a delightful West facing walled garden complete with water feature and arranged into lovely paved and decked terraces - perfect for alfresco dining.