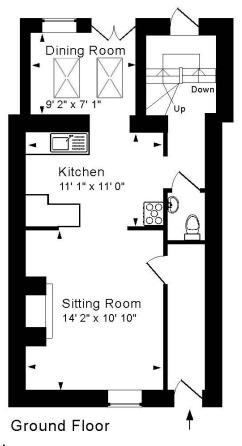

## **ACCOMMODATION**

sitting room with feature fireplace dining room with double doors to the garden stylish kitchen utility room useful vaults providing great storage space 3 bedrooms Jack and Jill bathroom bathroom with shower and claw foot bath gas fired heating

Approx. Gross Internal Floor Area 1,380 Sq. Ft. / 128 Sq. M

Includes Utility

Copyright Jemesis Ltd 2024

For identification purposes only. Not to scale.

Drawing Number:172-0686 7 Park Lane, Bath, BA1 2XG.

Tenure: Freehold Council tax band: Believed to be 'C' £1,872.94