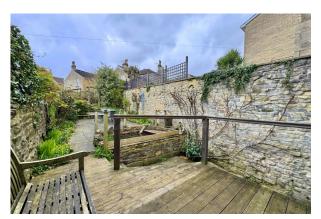

## **EXTERNALLY**

There is a delightful West facing walled garden complete with water feature and arranged into lovely paved and decked terraces - perfect for alfresco dining.