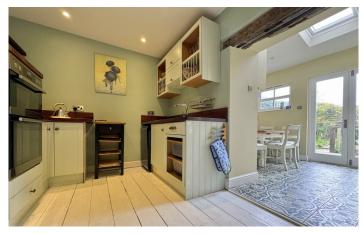

## **ACCOMMODATION**

sitting room with feature fireplace dining room with double doors to the garden stylish kitchen utility room useful vaults providing great storage space 3 bedrooms Jack and Jill bathroom bathroom with shower and claw foot bath gas fired heating