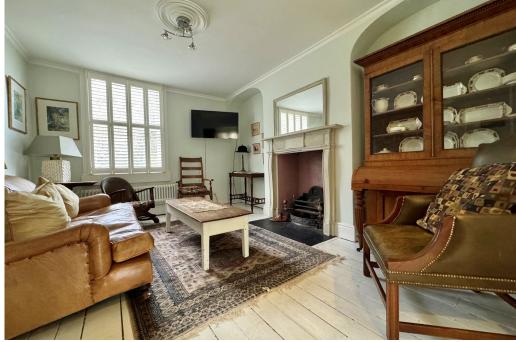

## **ACCOMMODATION**

sitting room with feature fireplace dining room with double doors to the garden stylish kitchen utility room useful vaults providing great storage space 3 bedrooms Jack and Jill bathroom bathroom with shower and claw foot bath gas fired heating