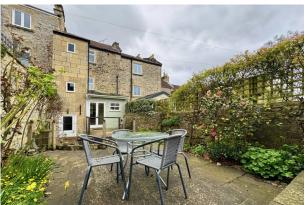

## **EXTERNALLY**

There is a delightful West facing walled garden complete with water feature and arranged into lovely paved and decked terraces - perfect for alfresco dining.