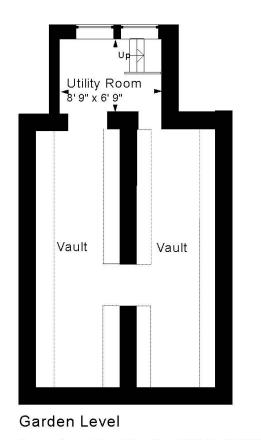

## **ACCOMMODATION**

sitting room with feature fireplace dining room with double doors to the garden stylish kitchen utility room useful vaults providing great storage space 3 bedrooms Jack and Jill bathroom bathroom with shower and claw foot bath gas fired heating

Approx. Gross Internal Floor Area 1,380 Sq. Ft. / 128 Sq. M

Includes Utility

Copyright Jemesis Ltd 2024

For identification purposes only. Not to scale.

Drawing Number:172-0686 7 Park Lane, Bath, BA1 2XG.

Tenure: Freehold Council tax band: Believed to be 'C' £1,872.94