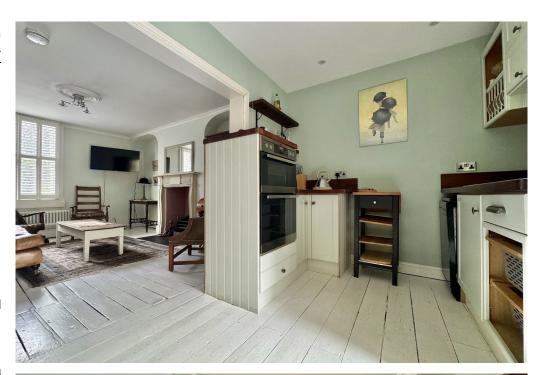

## **ACCOMMODATION**

sitting room with feature fireplace dining room with double doors to the garden stylish kitchen utility room useful vaults providing great storage space 3 bedrooms Jack and Jill bathroom bathroom with shower and claw foot bath gas fired heating