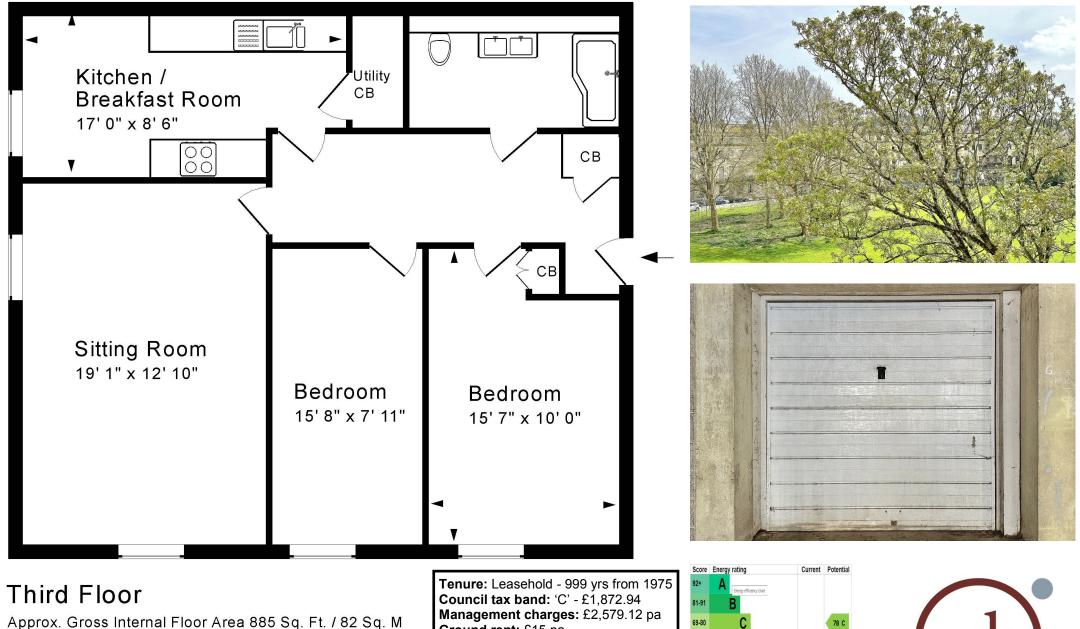

## ACCOMMODATION

sitting/dining room with wonderful river views kitchen/breakfast room with integrated appliances two double bedrooms modern bathroom single garage in underground parking area bike store & bin store

For identification purposes only. Not to scale. Copyright Jemesis Ltd 2024

Drawing Number:172-0694

11 Nelson House, Nelson Place West, Bath, BA1 2TL.

Ground rent: £15 pa