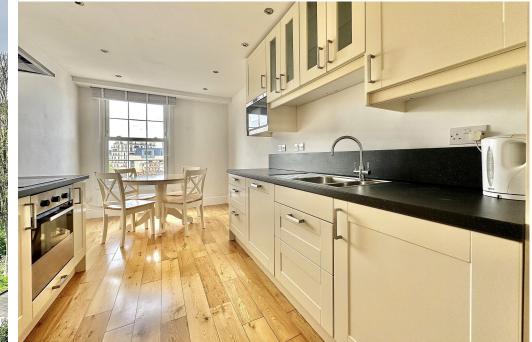

## ACCOMMODATION

sitting/dining room with wonderful river views kitchen/breakfast room with integrated appliances two double bedrooms modern bathroom single garage in underground parking area bike store & bin store