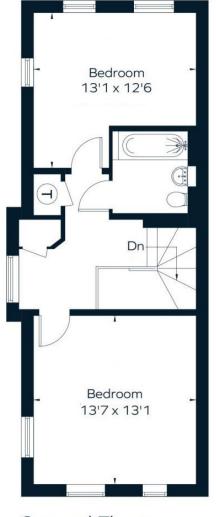

### **ACCOMMODATION**

4 double bedrooms kitchen/dining with bi-fold doors to the garden cloakroom

bathroom and ensuite shower room sitting room gas fired heating and double glazing

# For identification purposes only. Not to scale.

Approximate Area = 141.6 sq m / 1524 sq ft

Including Limited Use Area (1.7 sq m / 18 sq ft)

Second Floor

Tenure: Freehold

Estate Management Charge: £241.20pa Council Tax Band: 'F' - £3,043.52