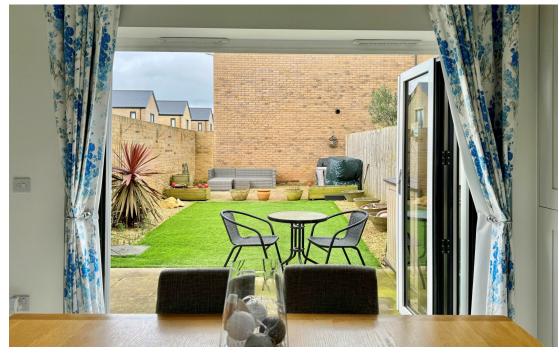

## **EXTERNALLY**

The house has an attractive, enclosed level garden with a good size artificial lawn, paved sun terrace, flower borders with ornamental shrubs and bushes. There is gated side access whilst parking is on street in two private parking spaces next to the house.