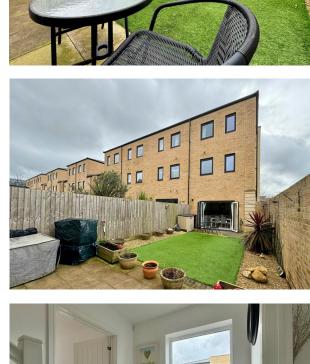

## **EXTERNALLY**

The house has an attractive, enclosed level garden with a good size artificial lawn, paved sun terrace, flower borders with ornamental shrubs and bushes. There is gated side access whilst parking is on street in two private parking spaces next to the house.