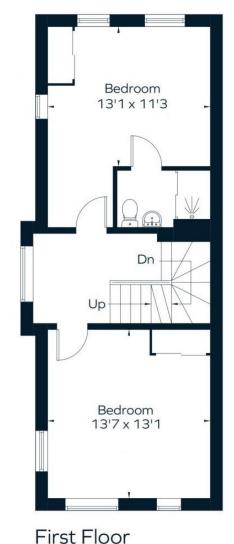

### **ACCOMMODATION**

4 double bedrooms kitchen/dining with bi-fold doors to the garden cloakroom

bathroom and ensuite shower room sitting room gas fired heating and double glazing

# For identification purposes only. Not to scale.

Approximate Area = 141.6 sq m / 1524 sq ft

Including Limited Use Area (1.7 sq m / 18 sq ft)

Second Floor

Tenure: Freehold

Estate Management Charge: £241.20pa Council Tax Band: 'F' - £3,043.52