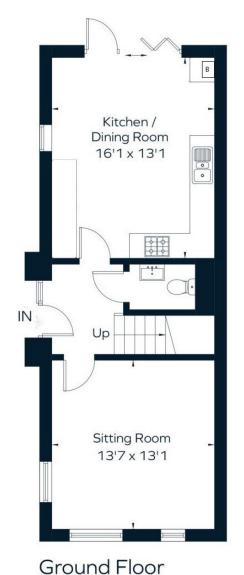

### **ACCOMMODATION**

4 double bedrooms kitchen/dining with bi-fold doors to the garden cloakroom

bathroom and ensuite shower room sitting room gas fired heating and double glazing

# For identification purposes only. Not to scale.

Approximate Area = 141.6 sq m / 1524 sq ft

Including Limited Use Area (1.7 sq m / 18 sq ft)

Second Floor

Tenure: Freehold

Estate Management Charge: £241.20pa Council Tax Band: 'F' - £3,043.52