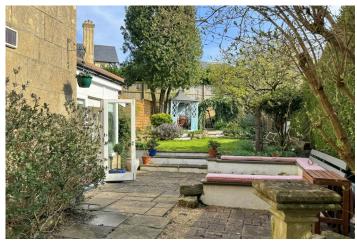

## **EXTERNALLY**

Sherford House stands in attractive gardens to both front and rear, linked by a clematis covered walkway. The front garden comprises numerous shrubs, bushes and ornamental trees, whilst the back garden is enclosed and laid to lawn with paved sun terraces (one with fitted benches) - ideal for outdoor dining and to take full account of the sunny position. There are further flower and herbaceous borders, shrubs, trees and a timber shed.