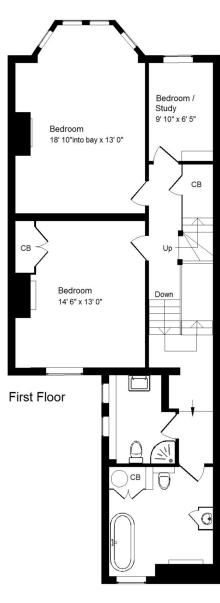

### **ACCOMMODATION**

4 double bedrooms study/bedroom 5 dining room kitchen/breakfast room gas fired heating 3 bath/shower rooms large sitting room sun room utility/cloakroom 'on street' parking by means of permits (zone 11)

# Second Floor

Approx. Gross Internal Floor Area 2,400 Sq. Ft. / 223 Sq. M Includes Conservatories. Excludes Garages, Porches etc. unless stated For identification purposes only. Not to scale.

Sherford House, Lansdown Road, Lansdown, Bath, BA1 5SU.