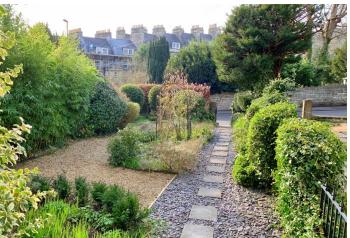

## **EXTERNALLY**

Sherford House stands in attractive gardens to both front and rear, linked by a clematis covered walkway. The front garden comprises numerous shrubs, bushes and ornamental trees, whilst the back garden is enclosed and laid to lawn with paved sun terraces (one with fitted benches) - ideal for outdoor dining and to take full account of the sunny position. There are further flower and herbaceous borders, shrubs, trees and a timber shed.