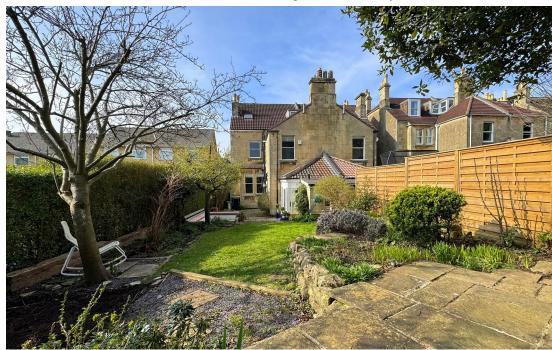

## **EXTERNALLY**

Sherford House stands in attractive gardens to both front and rear, linked by a clematis covered walkway. The front garden comprises numerous shrubs, bushes and ornamental trees, whilst the back garden is enclosed and laid to lawn with paved sun terraces (one with fitted benches) - ideal for outdoor dining and to take full account of the sunny position. There are further flower and herbaceous borders, shrubs, trees and a timber shed.