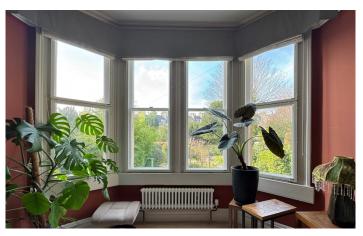

## **EXTERNALLY**

Sherford House stands in attractive gardens to both front and rear, linked by a clematis covered walkway. The front garden comprises numerous shrubs, bushes and ornamental trees, whilst the back garden is enclosed and laid to lawn with paved sun terraces (one with fitted benches) - ideal for outdoor dining and to take full account of the sunny position. There are further flower and herbaceous borders, shrubs, trees and a timber shed.

## **LOCATION**

The property stands well back from the road in this select and extremely popular position, within walking distance of St Stephens, Royal High and Kingswood Schools. The very centre of Bath is within a mile or so, whilst there is a regular bus service close at hand and swift access to the M4 is available without having to cross the city.