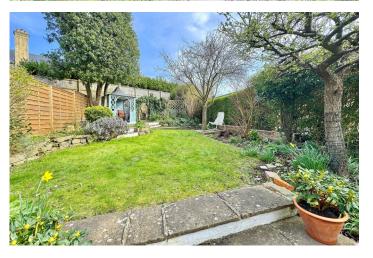

## **EXTERNALLY**

Sherford House stands in attractive gardens to both front and rear, linked by a clematis covered walkway. The front garden comprises numerous shrubs, bushes and ornamental trees, whilst the back garden is enclosed and laid to lawn with paved sun terraces (one with fitted benches) - ideal for outdoor dining and to take full account of the sunny position. There are further flower and herbaceous borders, shrubs, trees and a timber shed.