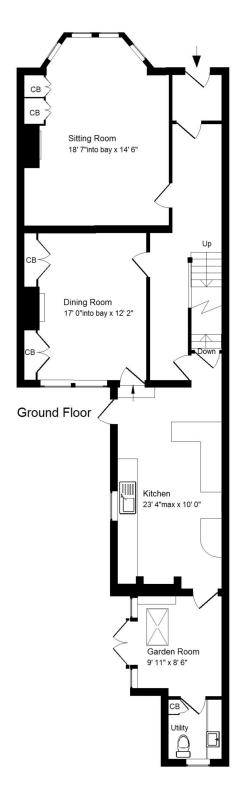

### **ACCOMMODATION**

4 double bedrooms study/bedroom 5 dining room kitchen/breakfast room gas fired heating 3 bath/shower rooms large sitting room sun room utility/cloakroom 'on street' parking by means of permits (zone 11)

## **EXTERNALLY**

Sherford House stands in attractive gardens to both front and rear, linked by a clematis covered walkway. The front garden comprises numerous shrubs, bushes and ornamental trees, whilst the back garden is enclosed and laid to lawn with paved sun terraces (one with fitted benches) - ideal for outdoor dining and to take full account of the sunny position. There are further flower and herbaceous borders, shrubs, trees and a timber shed.

## **LOCATION**

The property stands well back from the road in this select and extremely popular position, within walking distance of St Stephens, Royal High and Kingswood Schools. The very centre of Bath is within a mile or so, whilst there is a regular bus service close at hand and swift access to the M4 is available without having to cross the city.