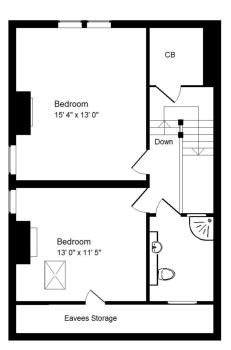

# Second Floor

Approx. Gross Internal Floor Area 2,400 Sq. Ft. / 223 Sq. M Includes Conservatories. Excludes Garages, Porches etc. unless stated For identification purposes only. Not to scale.

Sherford House, Lansdown Road, Lansdown, Bath, BA1 5SU.