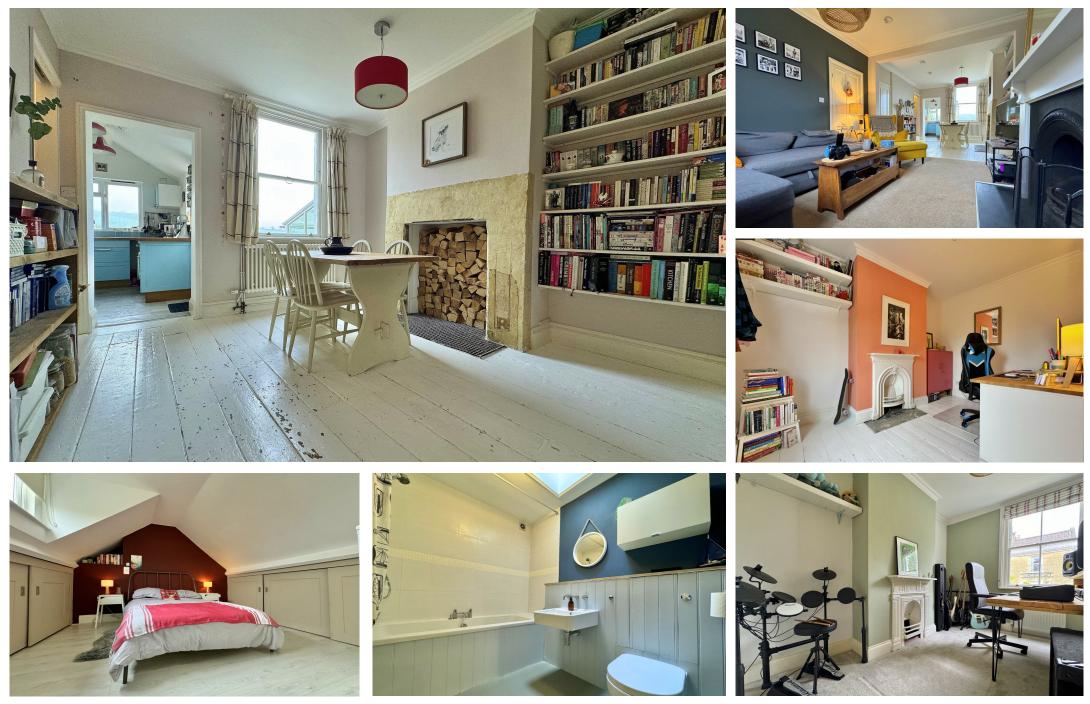

## ACCOMMODATION

entrance hall sitting/dining room with feature fireplaces attractive fitted kitchen with door to the garden 3 bedrooms remodelled bathroom

6 Princes Buildings, Bath, BA1 2ED

www.whiteleyhelyar.co.uk

sales@whiteleyhelyar.co.uk

01225 447544

Total Area: 92.1 m<sup>2</sup> ... 991 ft<sup>2</sup>

Whilst every attempt has been made to ensure the accuracy of the floorplan contained here, measurements of doors, windows, rooms and any other items are approximate and no responsibility is taken for any error, omission or mis-statement. This plan is purely for illustrative purposes only and should be used as such by any prospective purchaser. Area includes internal and external wall thickness www.epcassessments.co.uk