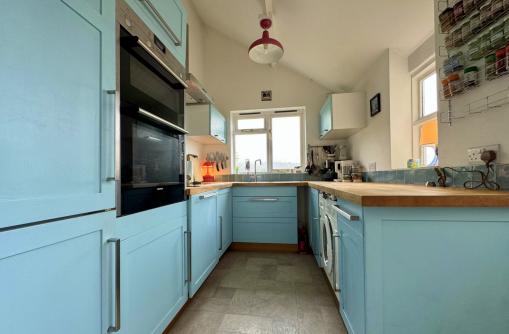

## ACCOMMODATION

entrance hall sitting/dining room with feature fireplaces attractive fitted kitchen with door to the garden 3 bedrooms remodelled bathroom