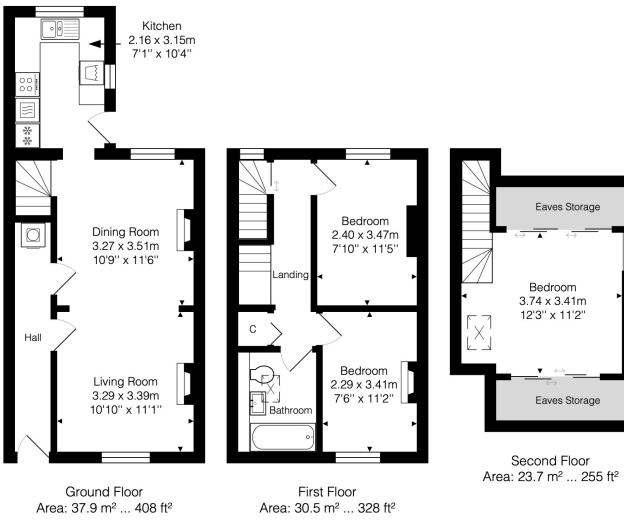

## EXTERNALLY

The property benefits from a low maintenance garden to the front with the large rear garden mainly laid to lawn with bushes and shrubs to borders.

## LOCATION

The house occupies a very popular location, being quietly situated on the sought after Northern slopes of the city and enjoys extensive semi-rural views. The lovely valleys of Charlcombe and Woolley are nearby, St Stephens Primary School and the Richmond Arms on Lansdown are just a short stroll away and the various shops and amenities in both Larkhall and the centre of Bath are within walking distance. A regular bus service to the city centre (about a mile away) runs close by, whilst swift access to the M4 is available without having to cross the city.