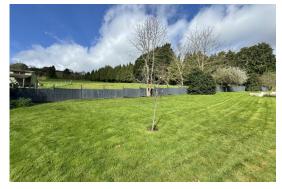

## EXTERNALLY

There is a generous gated driveway providing space to park several vehicles as well as access to a detached double garage. The gardens surround the property, they are mainly laid to lawn, overlooking fields to the front and enjoying views to the rear. The rear garden benefits from a fabulous outdoor kitchen providing wonderful space for entertaining, with an further patio and large raised terrace creating perfect space for alfresco dining. In addition to the double garage there are also two further outbuildings providing great storage space.