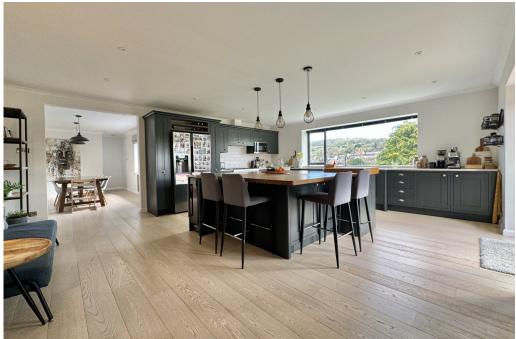

# Guide Price£1,700,000Church View, 27 Northend, Batheaston, Bath, BA1 7EG

A stylish and deceptively spacious detached house in this wonderful tucked away and secluded plot of just over half an acre within the highly sought after village of Northend. This stunning property has been refurbished and remodelled to a particularly high standard in recent years, it offers over 2,700 square feet of versatile and beautifully presented accommodation and also benefits from a detached double garage and studio offering great potential to create an independent annexe if required.

### ACCOMMODATION

entrance hall stunning kitchen breakfast room with door to a large terrace dining room utility room family room sitting room four double bedrooms stylish remodelled en-suite shower room and family bathroom detached studio/additional bedroom with en-suite shower detached garage with inspection pit