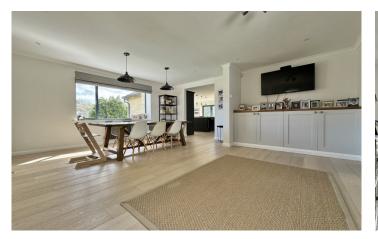

# Guide Price£1,700,000Church View, 27 Northend, Batheaston, Bath, BA1 7EG

A stylish and deceptively spacious detached house in this wonderful tucked away and secluded plot of just over half an acre within the highly sought after village of Northend. This stunning property has been refurbished and remodelled to a particularly high standard in recent years, it offers over 2,700 square feet of versatile and beautifully presented accommodation and also benefits from a detached double garage and studio offering great potential to create an independent annexe if required.

### ACCOMMODATION

entrance hall stunning kitchen breakfast room with door to a large terrace dining room utility room family room sitting room four double bedrooms stylish remodelled en-suite shower room and family bathroom detached studio/additional bedroom with en-suite shower detached garage with inspection pit