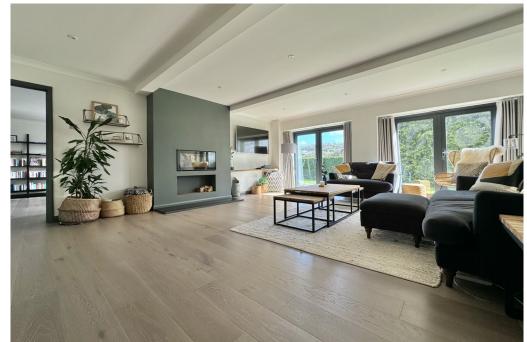

# Guide Price£1,700,000Church View, 27 Northend, Batheaston, Bath, BA1 7EG

A stylish and deceptively spacious detached house in this wonderful tucked away and secluded plot of just over half an acre within the highly sought after village of Northend. This stunning property has been refurbished and remodelled to a particularly high standard in recent years, it offers over 2,700 square feet of versatile and beautifully presented accommodation and also benefits from a detached double garage and studio offering great potential to create an independent annexe if required.

### ACCOMMODATION

entrance hall stunning kitchen breakfast room with door to a large terrace dining room utility room family room sitting room four double bedrooms stylish remodelled en-suite shower room and family bathroom detached studio/additional bedroom with en-suite shower detached garage with inspection pit