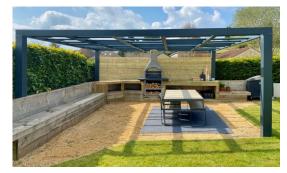

## EXTERNALLY

There is a generous gated driveway providing space to park several vehicles as well as access to a detached double garage. The gardens surround the property, they are mainly laid to lawn, overlooking fields to the front and enjoying views to the rear. The rear garden benefits from a fabulous outdoor kitchen providing wonderful space for entertaining, with an further patio and large raised terrace creating perfect space for alfresco dining. In addition to the double garage there are also two further outbuildings providing great storage space.