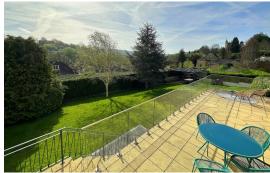

## EXTERNALLY

There is a generous gated driveway providing space to park several vehicles as well as access to a detached double garage. The gardens surround the property, they are mainly laid to lawn, overlooking fields to the front and enjoying views to the rear. The rear garden benefits from a fabulous outdoor kitchen providing wonderful space for entertaining, with an further patio and large raised terrace creating perfect space for alfresco dining. In addition to the double garage there are also two further outbuildings providing great storage space.