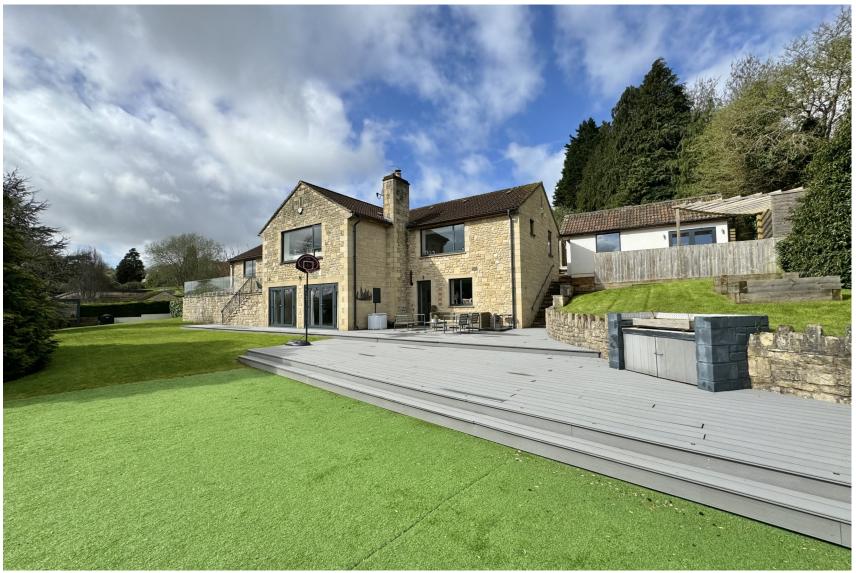

# Guide Price£1,700,000Church View, 27 Northend, Batheaston, Bath, BA1 7EG

A stylish and deceptively spacious detached house in this wonderful tucked away and secluded plot of just over half an acre within the highly sought after village of Northend. This stunning property has been refurbished and remodelled to a particularly high standard in recent years, it offers over 2,700 square feet of versatile and beautifully presented accommodation and also benefits from a detached double garage and studio offering great potential to create an independent annexe if required.

## EXTERNALLY

There is a generous gated driveway providing space to park several vehicles as well as access to a detached double garage. The gardens surround the property, they are mainly laid to lawn, overlooking fields to the front and enjoying views to the rear. The rear garden benefits from a fabulous outdoor kitchen providing wonderful space for entertaining, with an further patio and large raised terrace creating perfect space for alfresco dining. In addition to the double garage there are also two further outbuildings providing great storage space.