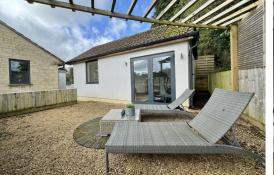

### ACCOMMODATION

entrance hall stunning kitchen breakfast room with door to a large terrace dining room utility room family room sitting room four double bedrooms stylish remodelled en-suite shower room and family bathroom detached studio/additional bedroom with en-suite shower detached garage with inspection pit

## EXTERNALLY

There is a generous gated driveway providing space to park several vehicles as well as access to a detached double garage. The gardens surround the property, they are mainly laid to lawn, overlooking fields to the front and enjoying views to the rear. The rear garden benefits from a fabulous outdoor kitchen providing wonderful space for entertaining, with an further patio and large raised terrace creating perfect space for alfresco dining. In addition to the double garage there are also two further outbuildings providing great storage space.