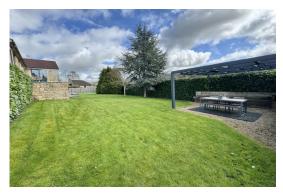

## EXTERNALLY

There is a generous gated driveway providing space to park several vehicles as well as access to a detached double garage. The gardens surround the property, they are mainly laid to lawn, overlooking fields to the front and enjoying views to the rear. The rear garden benefits from a fabulous outdoor kitchen providing wonderful space for entertaining, with an further patio and large raised terrace creating perfect space for alfresco dining. In addition to the double garage there are also two further outbuildings providing great storage space.