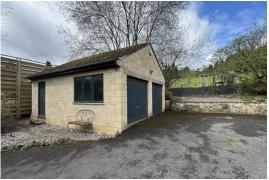

## EXTERNALLY

There is a generous gated driveway providing space to park several vehicles as well as access to a detached double garage. The gardens surround the property, they are mainly laid to lawn, overlooking fields to the front and enjoying views to the rear. The rear garden benefits from a fabulous outdoor kitchen providing wonderful space for entertaining, with an further patio and large raised terrace creating perfect space for alfresco dining. In addition to the double garage there are also two further outbuildings providing great storage space.