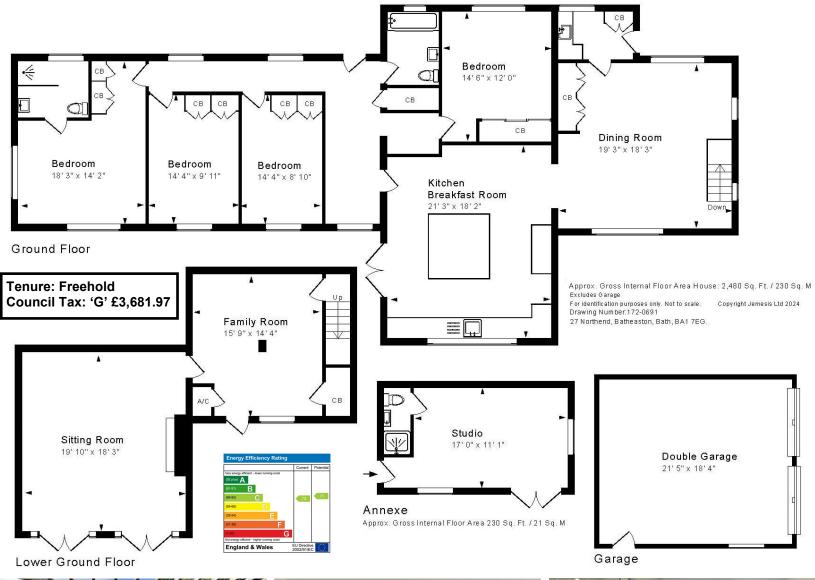

## whiteley helyar

4/5 double bedrooms

*3 bathrooms* 

double garage හ extensive driveway parking

# Guide Price£1,700,000Church View, 27 Northend, Batheaston, Bath, BA1 7EG

A stylish and deceptively spacious detached house in this wonderful tucked away and secluded plot of just over half an acre within the highly sought after village of Northend. This stunning property has been refurbished and remodelled to a particularly high standard in recent years, it offers over 2,700 square feet of versatile and beautifully presented accommodation and also benefits from a detached double garage and studio offering great potential to create an independent annexe if required.

### ACCOMMODATION

entrance hall stunning kitchen breakfast room with door to a large terrace dining room utility room family room sitting room four double bedrooms stylish remodelled en-suite shower room and family bathroom detached studio/additional bedroom with en-suite shower detached garage with inspection pit

## EXTERNALLY

There is a generous gated driveway providing space to park several vehicles as well as access to a detached double garage. The gardens surround the property, they are mainly laid to lawn, overlooking fields to the front and enjoying views to the rear. The rear garden benefits from a fabulous outdoor kitchen providing wonderful space for entertaining, with an further patio and large raised terrace creating perfect space for alfresco dining. In addition to the double garage there are also two further outbuildings providing great storage space.