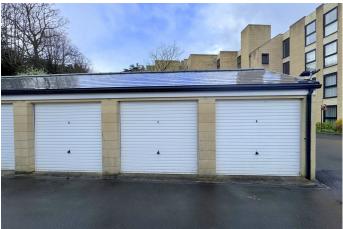

### ACCOMMODATION

3 bedrooms living room with sliding door to a balcony kitchen dining area bathroom separate store room/dressing room gas fired heating garage additional visitor parking double glazing and gas central heating system

## EXTERNALLY

The apartment stands in delightful and extensive communal park-like gardens, which are mostly laid to lawn with various mature shrubs, bushes, trees and hedging. There is a single garage in a nearby block together with a number of visitor parking spaces.