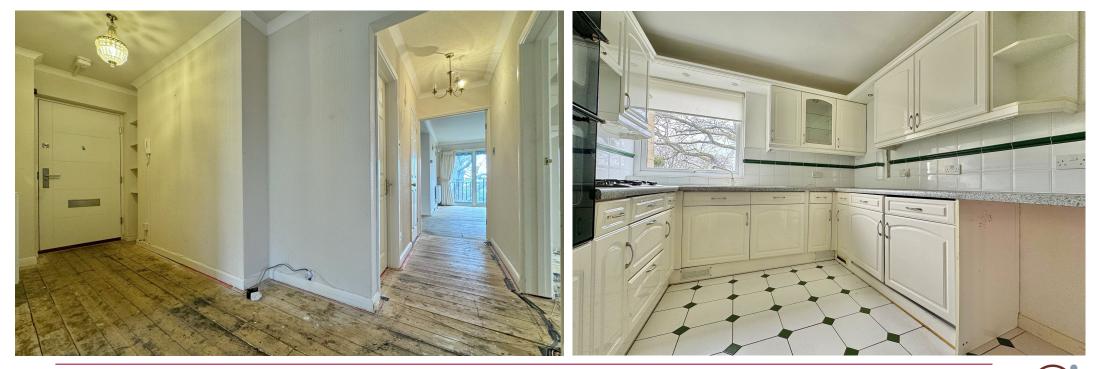

### ACCOMMODATION

3 bedrooms living room with sliding door to a balcony kitchen dining area bathroom separate store room/dressing room gas fired heating garage additional visitor parking double glazing and gas central heating system