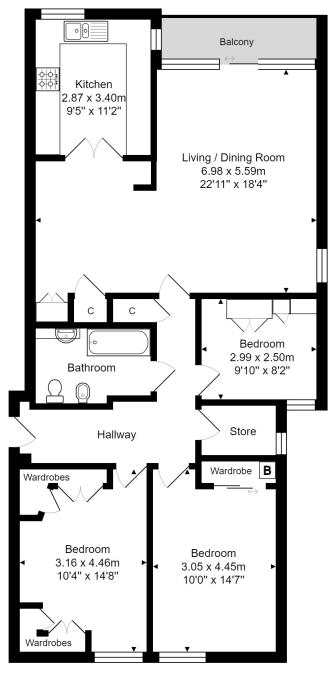

### ACCOMMODATION

3 bedrooms living room with sliding door to a balcony kitchen dining area bathroom separate store room/dressing room gas fired heating garage additional visitor parking double glazing and gas central heating system

### Total Area: 102.6 m<sup>2</sup> ... 1104 ft<sup>2</sup> (excluding balcony)

Whilst every attempt has been made to ensure the accuracy of the floorplan contained here, measurements of doors, windows, rooms and any other items are approximate and no responsibility is taken for any error, omission or mis-statement. This plan is purely for illustrative purposes only and should be used as such by any prospective purchaser. Area includes internal and external wall thickness