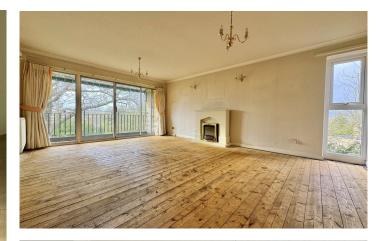

### ACCOMMODATION

3 bedrooms living room with sliding door to a balcony kitchen dining area bathroom separate store room/dressing room gas fired heating garage additional visitor parking double glazing and gas central heating system