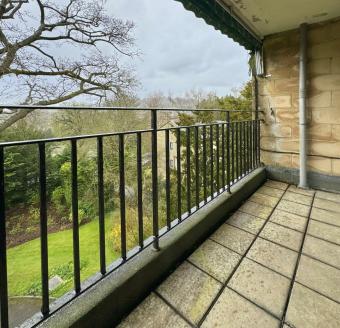

### ACCOMMODATION

3 bedrooms living room with sliding door to a balcony kitchen dining area bathroom separate store room/dressing room gas fired heating garage additional visitor parking double glazing and gas central heating system

## EXTERNALLY

The apartment stands in delightful and extensive communal park-like gardens, which are mostly laid to lawn with various mature shrubs, bushes, trees and hedging. There is a single garage in a nearby block together with a number of visitor parking spaces.