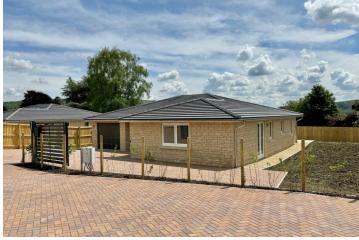

## **EXTERNALLY**

The bungalow stands in enclosed gardens to mostly to the South and West. There is a large stone paved sun terrace to the rear, whilst in front there is an extensive block paved driveway with remote-controlled electric gates to the road. The garage has an electric roller door and further door to the garden, there is an outside water tap and lighting.