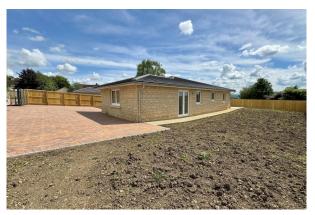

## **EXTERNALLY**

The bungalow stands in enclosed gardens to mostly to the South and West. There is a large stone paved sun terrace to the rear, whilst in front there is an extensive block paved driveway with remote-controlled electric gates to the road. The garage has an electric roller door and further door to the garden, there is an outside water tap and lighting.