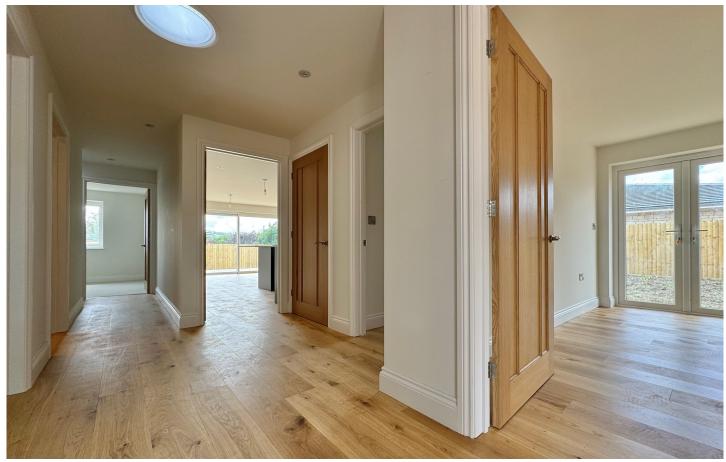

## **ACCOMMODATION**

large entrance hall office/bedroom 4 living room with doors to the garden utility room air source heat pump and underfloor heating high performance double glazing

3 bedrooms bathroom and en-suite shower room kitchen/dining room with doors to garden cloakroom solar panels electric gates, garage with electric door