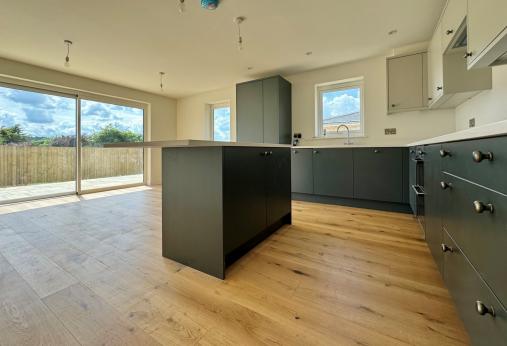

## **ACCOMMODATION**

large entrance hall office/bedroom 4 living room with doors to the garden utility room air source heat pump and underfloor heating high performance double glazing

3 bedrooms bathroom and en-suite shower room kitchen/dining room with doors to garden cloakroom solar panels electric gates, garage with electric door