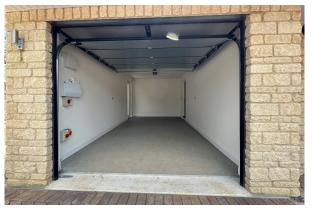

## **EXTERNALLY**

The bungalow stands in enclosed gardens to mostly to the South and West. There is a large stone paved sun terrace to the rear, whilst in front there is an extensive block paved driveway with remote-controlled electric gates to the road. The garage has an electric roller door and further door to the garden, there is an outside water tap and lighting.