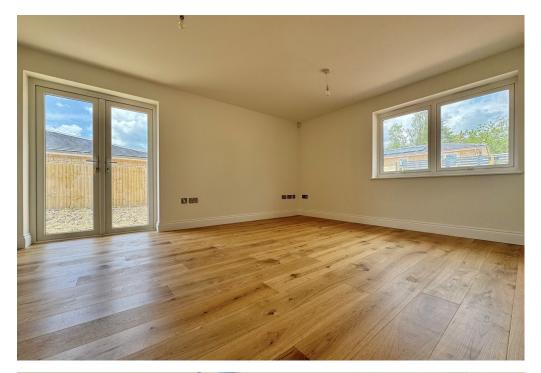

## **ACCOMMODATION**

large entrance hall office/bedroom 4 living room with doors to the garden utility room air source heat pump and underfloor heating high performance double glazing

3 bedrooms bathroom and en-suite shower room kitchen/dining room with doors to garden cloakroom solar panels electric gates, garage with electric door