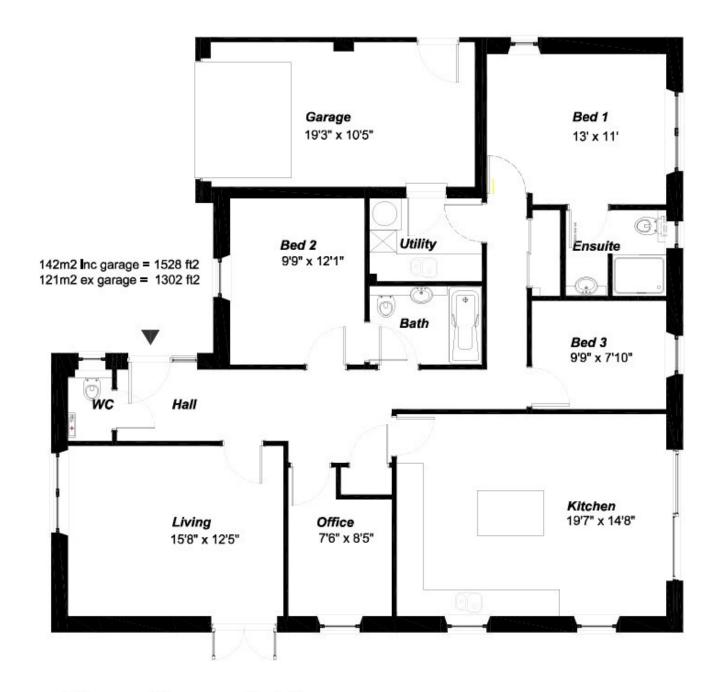

## **ACCOMMODATION**

large entrance hall office/bedroom 4 living room with doors to the garden utility room air source heat pump and underfloor heating high performance double glazing

3 bedrooms bathroom and en-suite shower room kitchen/dining room with doors to garden cloakroom solar panels electric gates, garage with electric door

Floor Plan - plot 2 Solsbury Place, Bannerdown Drive, Batheaston