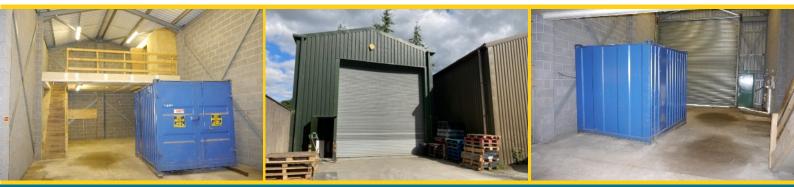

A well constructed unit built by the present owner with double skinned breeze block. The unit offers approximately 1,350 square feet of highly useable space including first floor mezzanine (16'7" x 21'11"), which has separate WC and wash hand basin. There is a substantial roller door with a height of 17'2" whilst the internal ceiling height is a maximum of 20'3". Outside the property benefits from parking for two/three vehicles.

This unit is situated on a well established industrial estate, Rothay Holme, a highly popular small development of private industrial units. This particular unit can be found at the head of the cul-de-sac