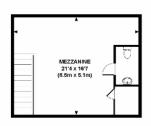

A well constructed unit built by the present owner with double skinned breeze block. The unit offers approximately 1,350 square feet of highly useable space including first floor mezzanine (16'7" x 21'11"), which has separate WC and wash hand basin. There is a substantial roller door with a height of 17'2" whilst the internal ceiling height is a maximum of 20'3". Outside the property benefits from parking for two/three vehicles.

### Rateable Value

To be confirmed

47'3 x 21'4 (14.4m x 8.6m) UP

FIRST FLOOR GROSS INTERNAL FLOOR AREA 353 SQ FT

GROUND FLOOR GROSS INTERNAL FLOOR AREA 1007 SQ F1

> APPROX. GROSS INTERNAL FLOOR AREA 1360 SQ FT / 126 SQ M Floorplans are for identification and guideline purposes only, not to scale Compliant with RUS code of massuring practice. Floorplans supplied by www.2d expert.net