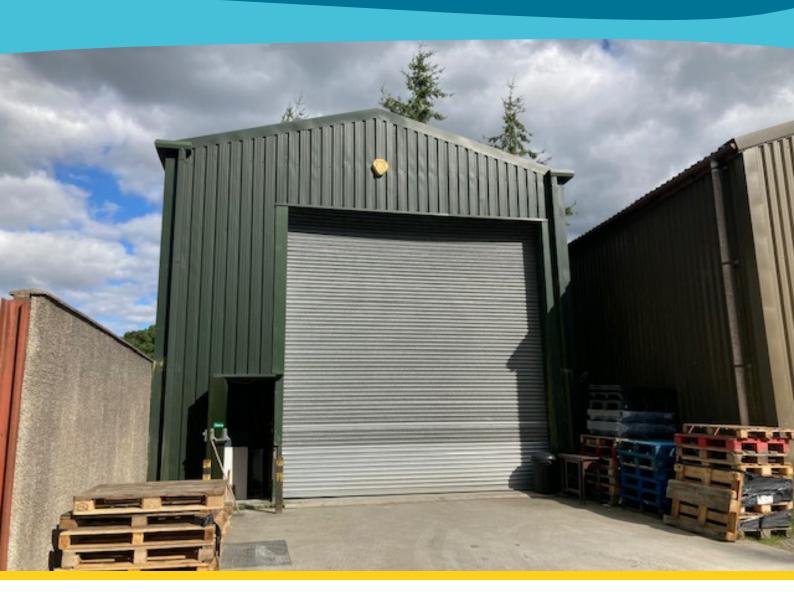

A well constructed unit built by the present owner with double skinned breeze block. The unit offers approximately 1,350 square feet of highly useable space including first floor mezzanine (16'7" x 21'11"), which has separate WC and wash hand basin. There is a substantial roller door with a height of 17'2" whilst the internal ceiling height is a maximum of 20'3". Outside the property benefits from parking for two/three vehicles.

This unit is situated on a well established industrial estate, Rothay Holme, a highly popular small development of private industrial units. This particular unit can be found at the head of the cul-de-sac