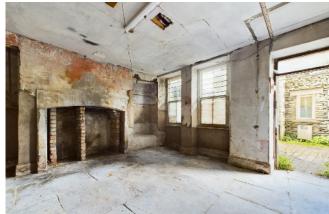

The property is prominently positioned on the main thoroughfare with a highly visible dual aspect bay window providing excellent window display. The ground floor sales area extends to approximately 500 square feet, with attractive views to the rear also providing a light and airy space. While there is substantial storage on the lower ground floor which is a similar size.

Although previously operating gift/ clothes shop and will suit a variety of businesses.

The position also enables high levels of footfall past the front door as its on the principle route to the Lake out of town on the one way system. Ambleside attracts a healthy mixture of both local and visitor trade throughout the year.