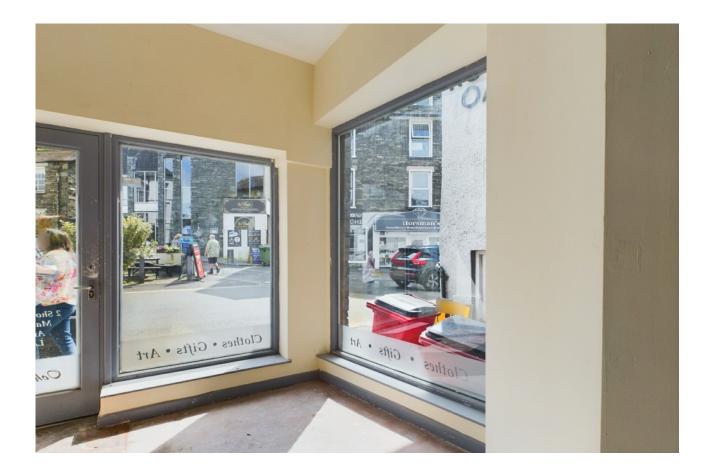

The property is prominently positioned on the main thoroughfare with a highly visible dual aspect bay window providing excellent window display. The ground floor sales area extends to approximately 500 square feet, with attractive views to the rear also providing a light and airy space. While there is substantial storage on the lower ground floor which is a similar size.