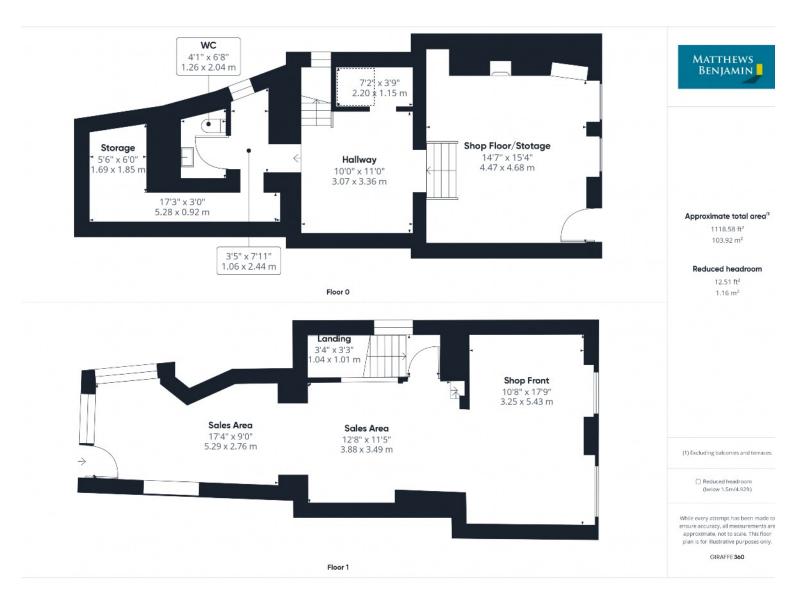

The property is prominently positioned on the main thoroughfare with a highly visible dual aspect bay window providing excellent window display. The ground floor sales area extends to approximately 500 square feet, with attractive views to the rear also providing a light and airy space. While there is substantial storage on the lower ground floor which is a similar size.