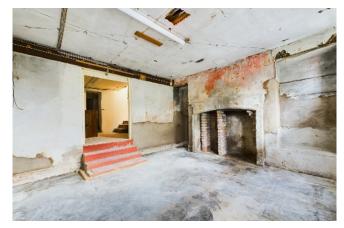

The property is prominently positioned on the main thoroughfare with a highly visible dual aspect bay window providing excellent window display. The ground floor sales area extends to approximately 500 square feet, with attractive views to the rear also providing a light and airy space. While there is substantial storage on the lower ground floor which is a similar size.

Although previously operating gift/ clothes shop and will suit a variety of businesses.

The position also enables high levels of footfall past the front door as its on the principle route to the Lake out of town on the one way system. Ambleside attracts a healthy mixture of both local and visitor trade throughout the year.