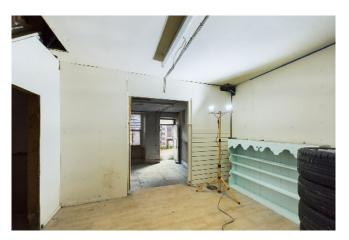

The property is prominently positioned on the main thoroughfare with a highly visible dual aspect bay window providing excellent window display. The ground floor sales area extends to approximately 500 square feet, with attractive views to the rear also providing a light and airy space. While there is substantial storage on the lower ground floor which is a similar size.