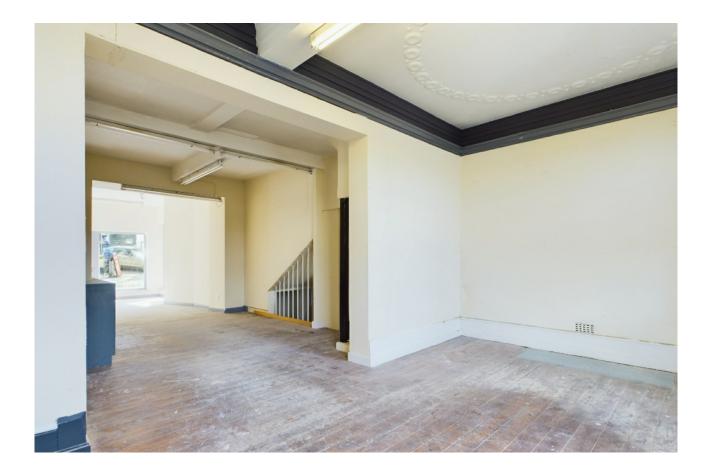

The property is prominently positioned on the main thoroughfare with a highly visible dual aspect bay window providing excellent window display. The ground floor sales area extends to approximately 500 square feet, with attractive views to the rear also providing a light and airy space. While there is substantial storage on the lower ground floor which is a similar size.