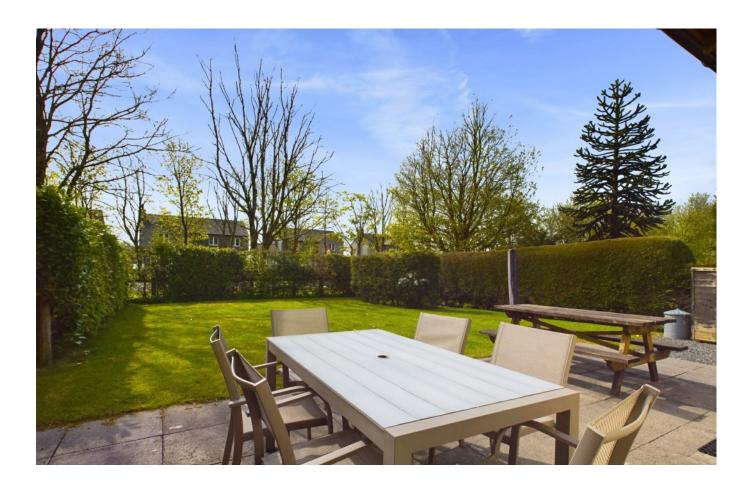

# **Outside**

Approached by a private substantial graveled drive with parking for at least 5/6 vehicles. The driveway extends through pedestrian gated access, leading to the rear garden which benefits from an enclosed south facing garden with bordered hedges. Paved patio giving a delightful aspect, manageable lawn and housing the LPG tank.