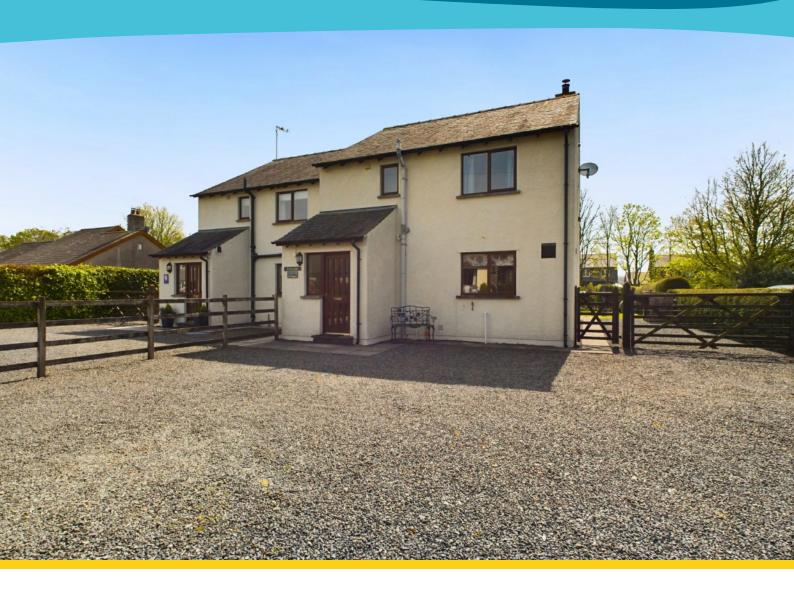

# Torver, Coniston

Sale of a superbly proportioned and well presented three bedroom, two bathroom link detached property. Nestled on a attractive plot with private drive with generous parking, manageable garden and attractive country views.

# **Outside**

Approached by a private substantial graveled drive with parking for at least 5/6 vehicles. The driveway extends through pedestrian gated access, leading to the rear garden which benefits from an enclosed south facing garden with bordered hedges. Paved patio giving a delightful aspect, manageable lawn and housing the LPG tank.