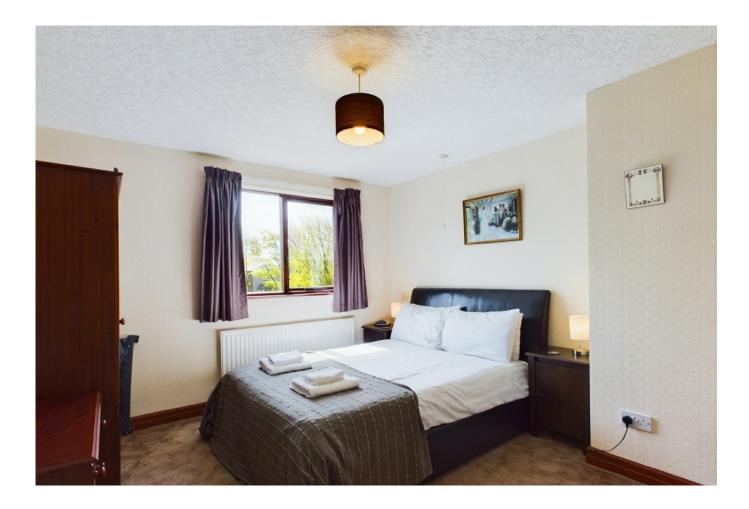

# **Rear Bedroom One**

Good sized double room with delightful south facing country views over the rear garden.

# **En Suite**

White three piece suite comprising of WC, pedestal wash hand basin, shower cubicle, partially panelled walls, electric light switch/shaver point.