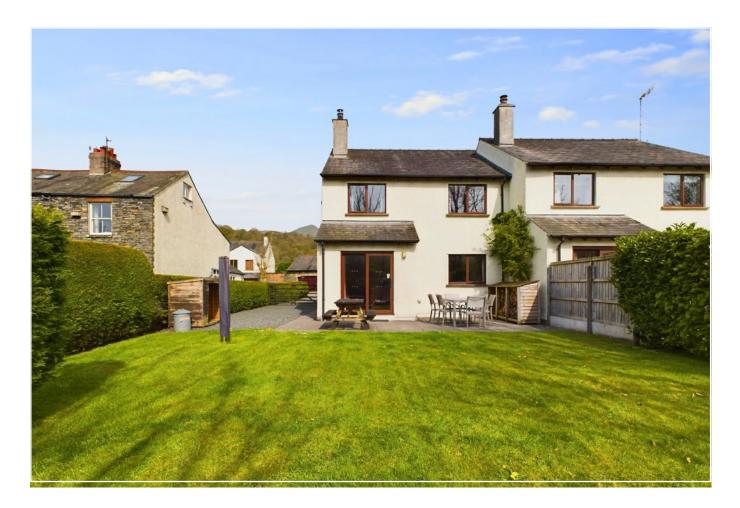

# Torver, Coniston

Sale of a superbly proportioned and well presented three bedroom, two bathroom link detached property. Nestled on a attractive plot with private drive with generous parking, manageable garden and attractive country views.

A 1980's property that offers spacious accommodation enjoying large sitting room with patio doors to the rear, with space for a large table, whilst there is an attractive kitchen/diner to the front. All three bedrooms are well proportioned, equally suitable as doubles or twins with one en suite and one house bathroom.

# **Outside**

Approached by a private substantial graveled drive with parking for at least 5/6 vehicles. The driveway extends through pedestrian gated access, leading to the rear garden which benefits from an enclosed south facing garden with bordered hedges. Paved patio giving a delightful aspect, manageable lawn and housing the LPG tank.