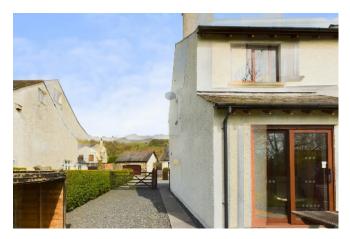

# **Outside**

Approached by a private substantial graveled drive with parking for at least 5/6 vehicles. The driveway extends through pedestrian gated access, leading to the rear garden which benefits from an enclosed south facing garden with bordered hedges. Paved patio giving a delightful aspect, manageable lawn and housing the LPG tank.