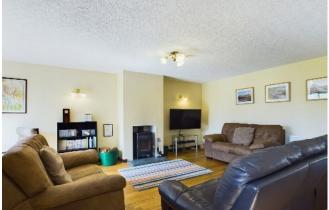

## Sitting/Dining Room

Delightfully spacious L shaped room with sliding patio doors. Wood burning stove set on a slate hearth, TV point and south facing views towards the garden.