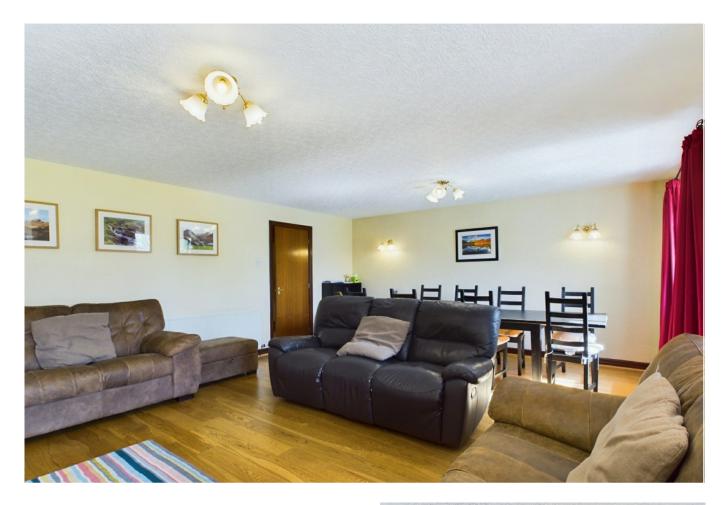

## Sitting/Dining Room

Delightfully spacious L shaped room with sliding patio doors. Wood burning stove set on a slate hearth, TV point and south facing views towards the garden.