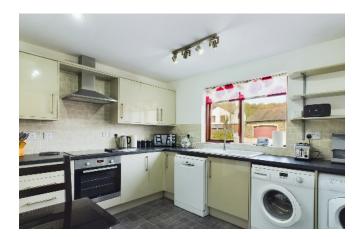

# **Kitchen/Diner**

Attractive light and airy room with a selection of contemporary wall and base units. Sink unit with mixer tap, four ring electric hob and oven with extractor hood. Freestanding dishwasher, washing machine, dryer and fridge/freezer. Part wall tiled and lovely views towards the front to Coniston Old Man.