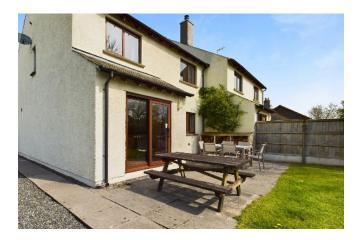

## Sitting/Dining Room

Delightfully spacious L shaped room with sliding patio doors. Wood burning stove set on a slate hearth, TV point and south facing views towards the garden.

# **Outside**

Approached by a private substantial graveled drive with parking for at least 5/6 vehicles. The driveway extends through pedestrian gated access, leading to the rear garden which benefits from an enclosed south facing garden with bordered hedges. Paved patio giving a delightful aspect, manageable lawn and housing the LPG tank.