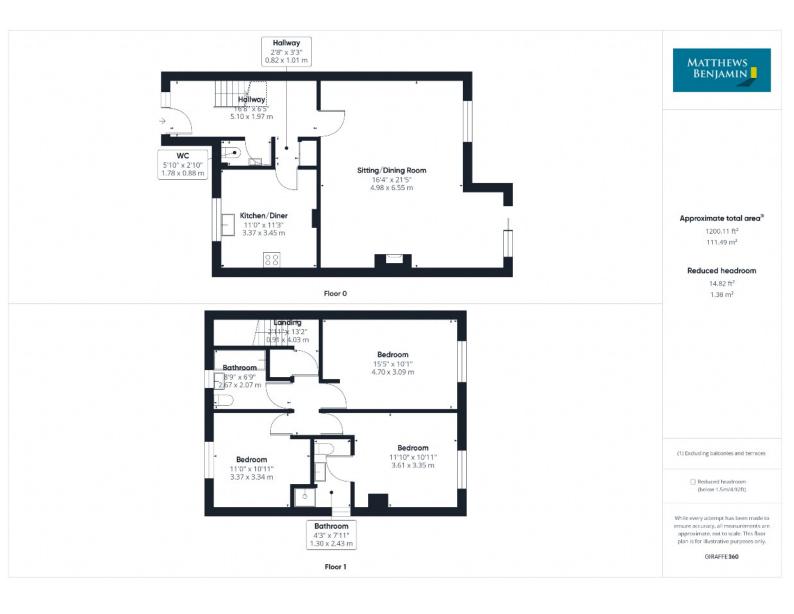

## Accommodation

Glazed front door leading into:

#### Wide Hallway

Oak floor, open banister rail and useful cloaks area. Concealed consumer unit, Hive central heating controller. Storage cupboard.

## Cloakroom

WC, wash hand basin and extractor fan.

# **Kitchen/Diner**

Attractive light and airy room with a selection of contemporary wall and base units. Sink unit with mixer tap, four ring electric hob and oven with extractor hood. Freestanding dishwasher, washing machine, dryer and fridge/freezer. Part wall tiled and lovely views towards the front to Coniston Old Man.

## Sitting/Dining Room

Delightfully spacious L shaped room with sliding patio doors. Wood burning stove set on a slate hearth, TV point and south facing views towards the garden.

# **First Floor Landing**

Airing cupboard housing the hot water cylinder with shelving.

While not fully boarded, the loft is currently used for storage and offers tremendous potential for additional storage space. Housing the boiler and light switch.

# **Rear Bedroom One**

Good sized double room with delightful south facing country views over the rear garden.

# **En Suite**

White three piece suite comprising of WC, pedestal wash hand basin, shower cubicle, partially panelled walls, electric light switch/shaver point.

#### **Rear Bedroom Two**

Spacious twin room with fitted wardrobe and dresser. South facing country views over the rear garden.

## **Front Bedroom Three**

Substantial twin room with fitted draws and wardrobe. Lovely views over the rear towards Coniston Old Man.

# **House Bathroom**

White three piece suite comprising of paneled bath with shower over, vanity wash hand basin, WC, partially wall tiled, extractor, shaver point and chrome heated towel rail.