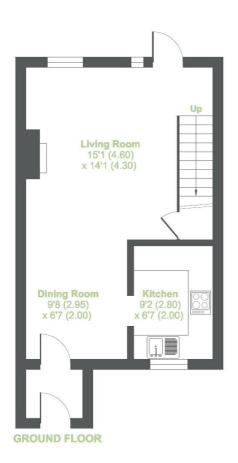

## Tibb's Meadow, Upper Chute, Andover, SP11

Approximate Area = 735 sq ft / 68.2 sq m For identification only - Not to scale

**FIRST FLOOR** 