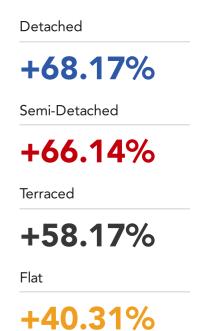

## **House Price Statistics**

### 10 Year History of Average House Prices by Property Type in SP11