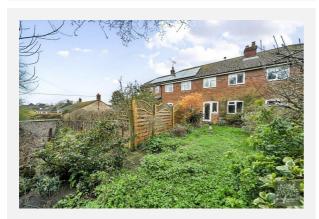

Whitchurch RG28 7BH 01256 892222 andy@brockenhurst.info www.brockenhurst.info



# Property

## **Overview**





Tenure:

#### **Property**

Type: Terraced

**Bedrooms:** 

Floor Area:  $735 \text{ ft}^2 / 68 \text{ m}^2$ 

0.07 acres Plot Area: **Council Tax:** Band B **Annual Estimate:** £1,812 **Title Number:** WT178063

**Local Area** 

**Local Authority:** Wiltshire **Conservation Area:** Upper Chute

Flood Risk:

Rivers & Seas No Risk

 Surface Water Very Low **Estimated Broadband Speeds** 

(Standard - Superfast - Ultrafast)

80 mb/s mb/s mb/s

#### **Mobile Coverage:**

(based on calls indoors)













Satellite/Fibre TV Availability:







Freehold

















# Gallery **Photos**



















# Gallery **Photos**





















# Gallery **Photos**











### **TIBB'S MEADOW, UPPER CHUTE, ANDOVER, SP11**

## Tibb's Meadow, Upper Chute, Andover, SP11



Approximate Area = 735 sq ft / 68.2 sq m For identification only - Not to scale





**FIRST FLOOR** 







# Property **EPC - Certificate**



|       |                        | En      | ergy rating |
|-------|------------------------|---------|-------------|
|       | Valid until 02.01.2033 |         |             |
| Score | Energy rating          | Current | Potential   |
| 92+   | A                      |         |             |
| 81-91 | В                      |         | 86   B      |
| 69-80 | C                      |         |             |
| 55-68 | D                      | 58   D  |             |
| 39-54 | E                      |         |             |
| 21-38 | F