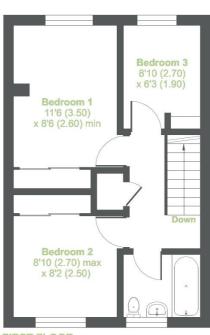

## Tibb's Meadow, Upper Chute, Andover, SP11

Approximate Area = 735 sq ft / 68.2 sq m For identification only - Not to scale

**FIRST FLOOR** 