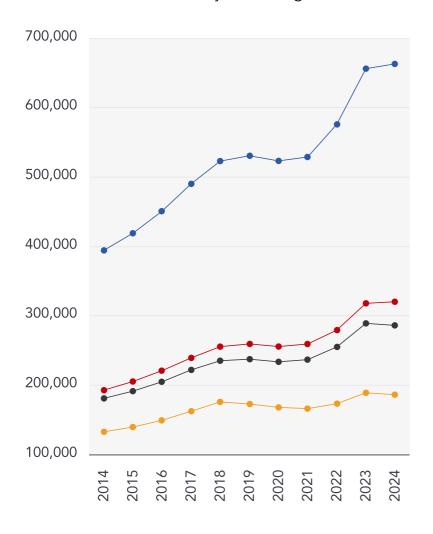

## **House Price Statistics**

### 10 Year History of Average House Prices by Property Type in SP11