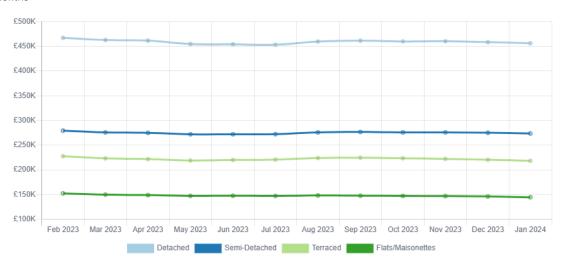

#### **Average House Prices in the West Northamptonshire Local Authority**

Last 12 Months

£321,097

19,672

Average price for property in NN11

Number of properties in NN11

£369,474

Average price for a property in England

£10,181 <sub>↓3%</sub>

Average Price Change Last 12 Months

£11,767 <sub>↓3%</sub>

Detached Price Change

Last 12 Months

**79** 

Number of Detached Transactions *Last 12 Months* 