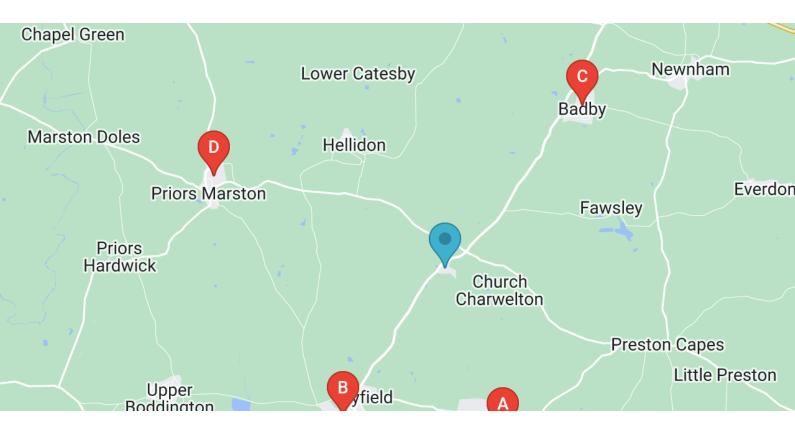

# **Nearby Schools**

| NAME                                             | POSTCODE | EDUCATION LEVEL  | DISTANCE | RATING |
|--------------------------------------------------|----------|------------------|----------|--------|
| Woodford Halse Church of England Primary Academy | NN11 3RQ | Nursery, Primary | 3.29 km  | Good   |
| B Byfield School                                 | NN11 6US | Nursery, Primary | 3.40 km  | Good   |
| © Badby School                                   | NN11 3AJ | Primary          | 4.01 km  | Good   |
| D The Priors School                              | CV47 7RR | Primary          | 4.68 km  | Good   |