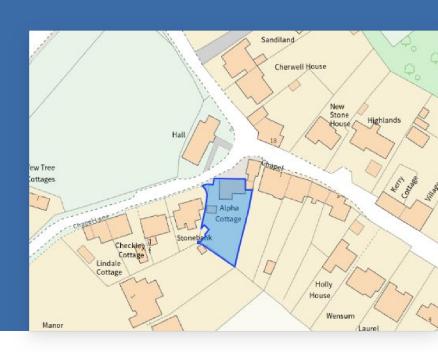

## Alpha Cottage Chapel Lane

Charwelton, Daventry, NN11 3YU

Information produced by HM Land Registry. © Crown copyright and database rights 2022

The polygons (including the associated geometry, namely x, y co-ordinates) and UPRNs are subject to Crown and GeoPlace LLP copyright and database rights 2022 Ordnance Survey 100026316.