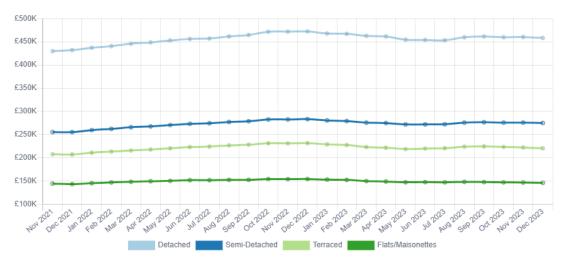

#### **Average House Prices in the West Northamptonshire Local Authority**

Since Last Sale in 2021

£444,791

Average price for a Detached property in NN11

£540,473

Average price for a Detached property in England

6,815

Number of Detached properties in NN11

£14,753 15%

Average Price Change since 2021

£26,245 ↑6%

**Detached Price Change** 

659

Number of Detached Transactions