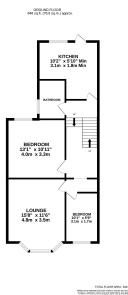

TOTAL FLOOR AREA: 648 sq.h. (196.8 sq.m.) apprex.

White every among that been made to make the accuracy of the floopian command have, measurements, of core, wholess, more and any other have a representate of the outprofittion to valid his law years.