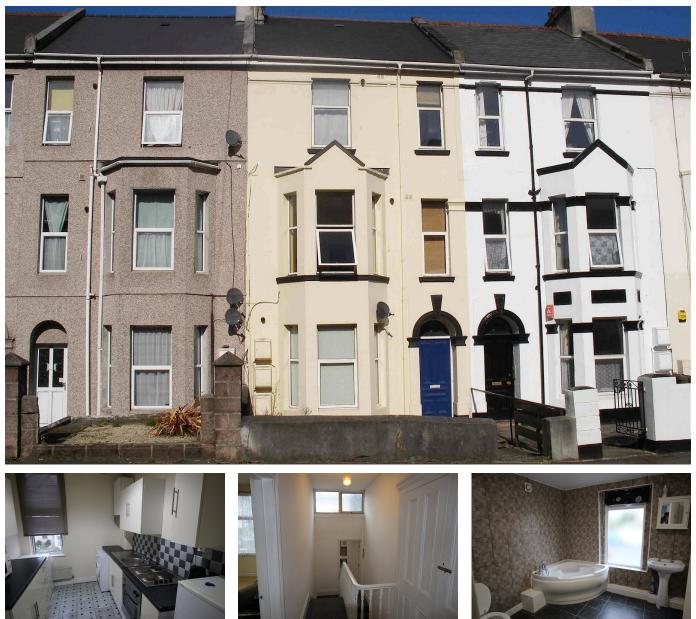

## TFF, 19 Percy Terrace

Guide Price £90,000

🍋 1 🏪 1 🚘 1

\*\*\*Guide Price: £90,000-£100,000\*\*\*A WELL PRESENTED 1 DOUBLE BEDROOM TOP FLOOR FLAT with a LARGE FAMILY BATHROOM (bedroom size) and 1 PARKING SPACE in the POPULAR AREA of LIPSON, PLYMOUTH.

## **Key Features**

- Top Floor Flat
- Large Family Bathroom (Bedroom Size)
- Council Tax Bad A
- Double Glazing
- Great Investment or FTB

- 1 Double Bedroom
- 1 Private Parking Space
- Share of Freehold
- Gas Central Heating
- Popular Location and Area