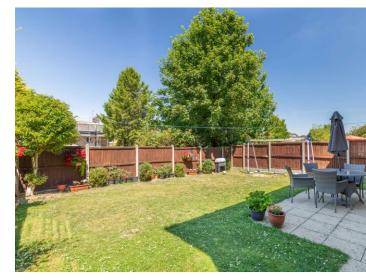

#### Outside

The front of the property has a block paved driveway, with off street parking for 4 cars ahead of the integral garage, which has power and light connected and a pedestrian door, to the side. The property has gated paths, at both sides, leading to the rear garden, which is laid to lawn and a paved patio seating area.