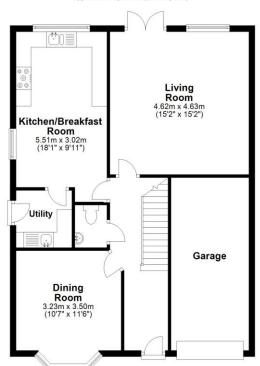

#### **Ground Floor Accommodation**

The entrance hall has stairs to the first floor, with built-in storage below, and access to the WC. The dining room has a bay window, to the front, and the sitting room has a window and glazed double doors to the rear garden.

The dual aspect kitchen/breakfast room has a range of fitted wall and base level units, all with worktops over, incorporating an inset sink and drainer. Integrated appliances include a dishwasher and a microwave, together with space for a gas range style cooker and a fridge/freezer.

The separate utility room has fitted wall and base level units, with an inset sink, and space for a washing machine and a tumble dryer. There is a window and glazed door to the side.

#### Ground Floor

Approx. 80.2 sq. metres (863.5 sq. feet)

### First Floor Approx. 80.2 sq. metres (863.5 sq. feet)