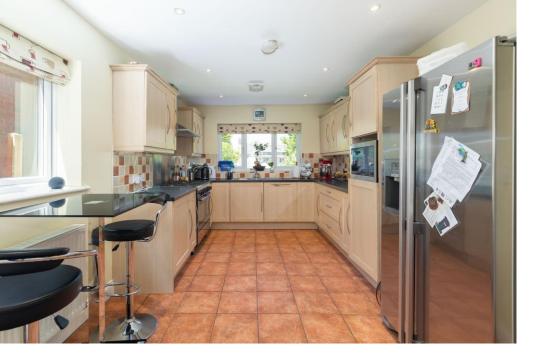

The dual aspect kitchen/breakfast room has a range of fitted wall and base level units, all with worktops over, incorporating an inset sink and drainer. Integrated appliances include a dishwasher and a microwave, together with space for a gas range style cooker and a fridge/freezer.