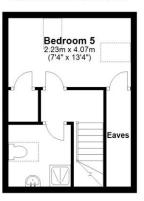

#### **Second Floor Accommodation**

Bedroom five has skylights, to the side and rear, together with storage to the eaves and access to a further shower room.

#### Second Floor

Approx. 22.2 sq. metres (239.0 sq. feet)