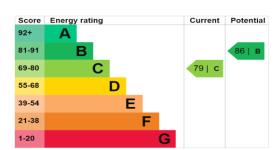

ves and access to a further shower room.

#### Outside

The front of the property has a block paved driveway, with off street parking for 4 cars ahead of the integral garage, which has power and light connected and a pedestrian door, to the side. The property has gated paths, at both sides, leading to the rear garden, which is laid to lawn and a paved patio seating area.

\*\*\* St. Andrews Grove is a private gated development. There is a management fee payable by the residents which is currently £400 per property, per year.















Call Gavin Mills to arrange a viewing on  $07971\ 807\ 341$ 

#### Ground Floor

Approx. 80.2 sq. metres (863.5 sq. feet)



### First Floor Approx. 80.2 sq. metres (863.5 sq. feet)



#### Second Floor

Approx. 22.2 sq. metres (239.0 sq. feet)











#### Total area: approx. 182.7 sq. metres (1966.1 sq. feet)

Floor Plan measurements are approximate & for illustrative purposes only. While we do not doubt the floor plans accuracy, we make no guarantee, warranty or representation as to the accuracy and completeness of the floor plan.

Plan produced using PlanUp.

Tel: 07971 807 341

Email: gavin.mills@exp-uk.co.uk www.gavin-mills.co.uk

## Gavin Mills