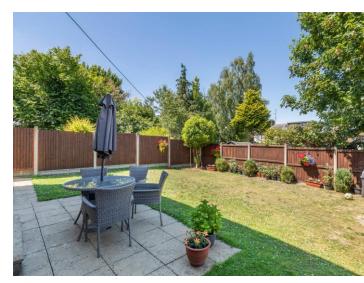

#### Outside

The front of the property has a block paved driveway, with off street parking for 4 cars ahead of the integral garage, which has power and light connected and a pedestrian door, to the side. The property has gated paths, at both sides, leading to the rear garden, which is laid to lawn and a paved patio seating area.