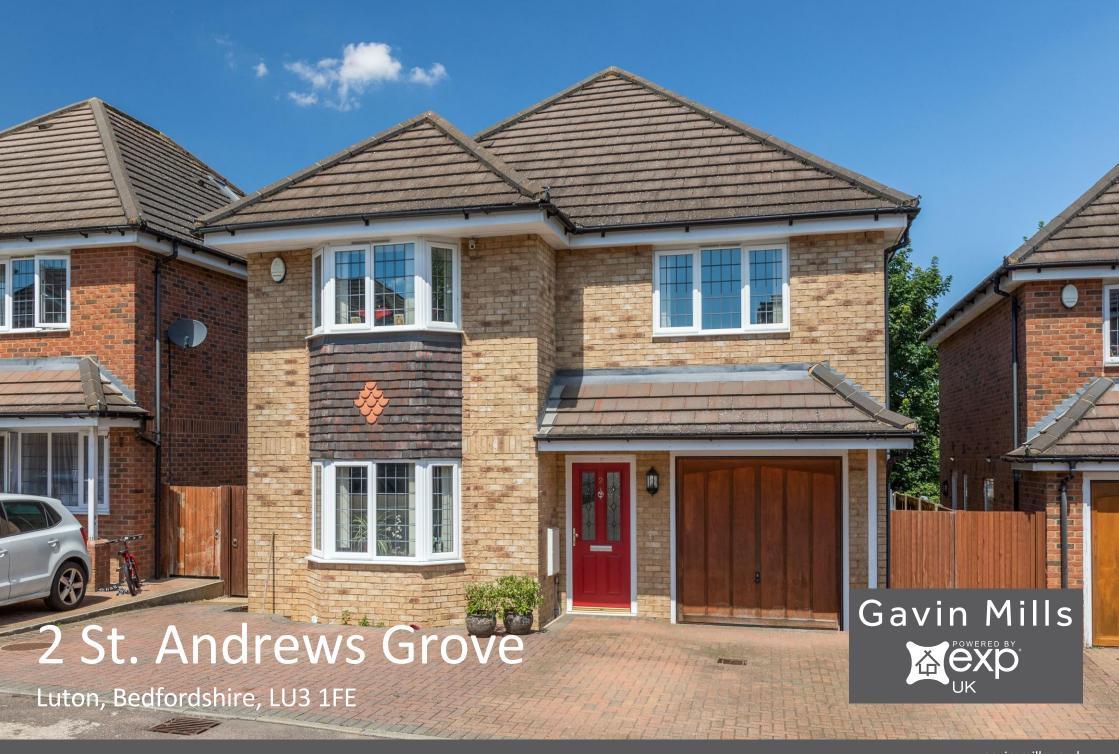

# 2 St. Andrews Grove

## Guide Price £650,000

A well presented five bedroom four bathroom detached family home, set in a private gated development, in Luton.

The property has versatile family accommodation of 1966 sq. ft., set over three floors, and is conveniently located for access to a range of local amenities.

#### Outside

The front of the property has a block paved driveway, with off street parking for 4 cars ahead of the integral garage, which has power and light connected and a pedestrian door, to the side. The property has gated paths, at both sides, leading to the rear garden, which is laid to lawn and a paved patio seating area.