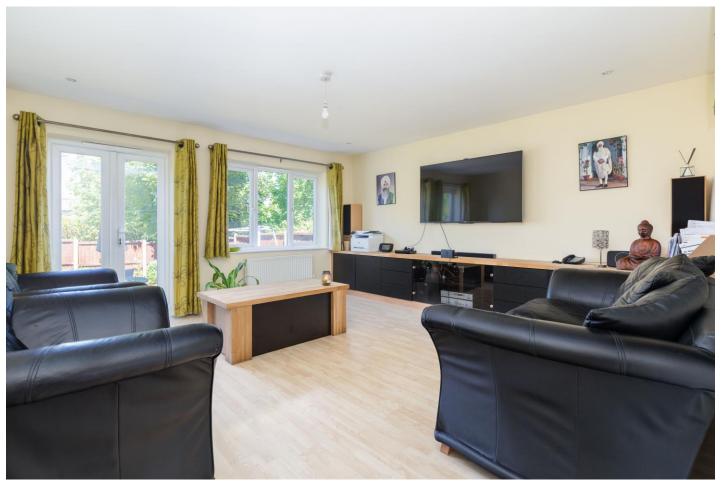

#### **Ground Floor Accommodation**

The entrance hall has stairs to the first floor, with built-in storage below, and access to the WC. The dining room has a bay window, to the front, and the sitting room has a window and glazed double doors to the rear garden.