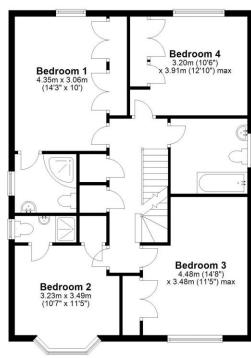

#### First Floor Accommodation

The four double bedrooms all have a variety of built-in wardrobes and storage. Both master and guest bedrooms have en suite shower facilities. The family bathroom services bedrooms three and four.

#### **Second Floor Accommodation**

Bedroom five has skylights, to the side and rear, together with storage to the eaves and access to a further shower room.

### First Floor Approx. 80.2 sq. metres (863.5 sq. feet)

#### Second Floor

Approx. 22.2 sq. metres (239.0 sq. feet)