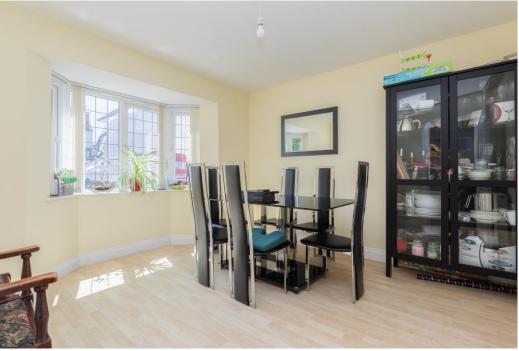

#### **Ground Floor Accommodation**

The entrance hall has stairs to the first floor, with built-in storage below, and access to the WC. The dining room has a bay window, to the front, and the sitting room has a window and glazed double doors to the rear garden.