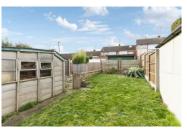

#### Outside

To the front, the garden is laid to lawn with a mature hedge border.

There is paved side access leading to the rear garden that is laid to patio and raised lawn and off-street parking ahead of the detached single garage.