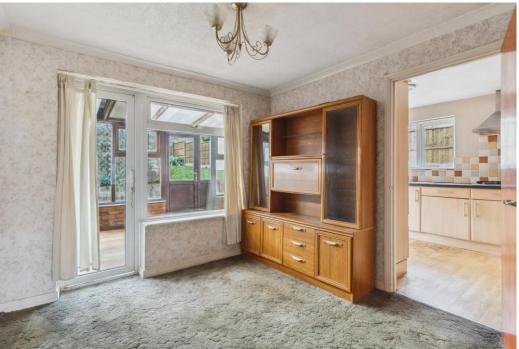

#### **Ground floor accommodation**

The entrance hall has access to the WC and stairs rising to the first floor. There are three reception rooms. A sitting room with a window to the front aspect, a dining room, and a conservatory to the rear.