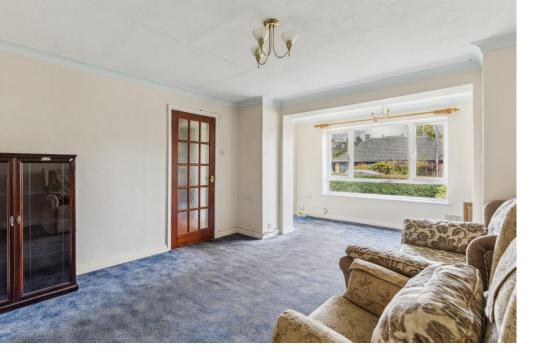

#### **Ground floor accommodation**

The entrance hall has access to the WC and stairs rising to the first floor. There are three reception rooms. A sitting room with a window to the front aspect, a dining room, and a conservatory to the rear.