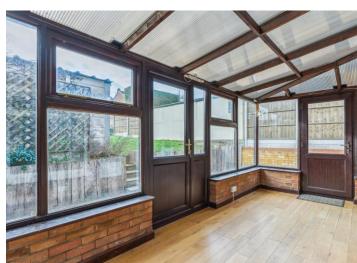

#### **Ground floor accommodation**

The entrance hall has access to the WC and stairs rising to the first floor. There are three reception rooms. A sitting room with a window to the front aspect, a dining room, and a conservatory to the rear.