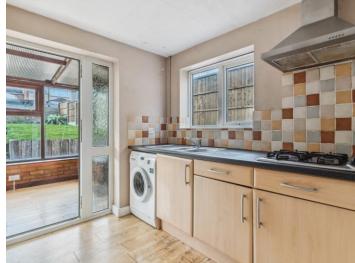

The kitchen has a range of fitted wall and base level units with worktops over and an inset sink. There is an integrated oven and microwave along with space for a fridge/freezer and a washing machine.