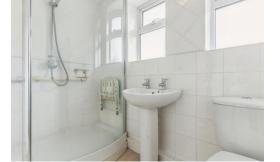

#### First floor accommodation

On the first floor, bedroom 1, with a window to the front aspect, and bedroom 2, with a window to the rear, both have built-in storage, there is a third bedroom and shower room.