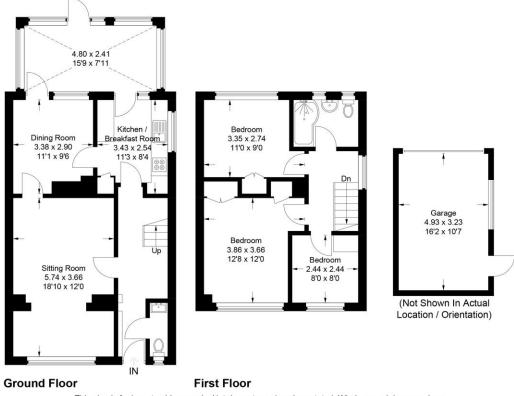

#### **Ground floor accommodation**

The entrance hall has access to the WC and stairs rising to the first floor. There are three reception rooms. A sitting room with a window to the front aspect, a dining room, and a conservatory to the rear.

The kitchen has a range of fitted wall and base level units with worktops over and an inset sink. There is an integrated oven and microwave along with space for a fridge/freezer and a washing machine.

#### First floor accommodation

On the first floor, bedroom 1, with a window to the front aspect, and bedroom 2, with a window to the rear, both have built-in storage, there is a third bedroom and shower room.

#### Outside

To the front, the garden is laid to lawn with a mature hedge border.

There is paved side access leading to the rear garden that is laid to patio and raised lawn and off-street parking ahead of the detached single garage.

Call Gavin Mills to arrange a viewing on  $07971\ 807\ 341$ 

Approximate Gross Internal Area Ground Floor = 65.3 sq m / 703 sq ft First Floor = 41.2 sq m / 443 sq ft Garage = 16.1 sq m / 173 sq ft Total = 122.6 sq m / 1,319 sq ft