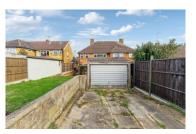

#### Outside

To the front, the garden is laid to lawn with a mature hedge border.

There is paved side access leading to the rear garden that is laid to patio and raised lawn and off-street parking ahead of the detached single garage.