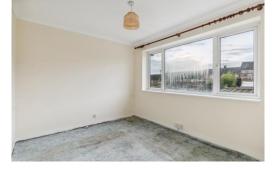

#### First floor accommodation

On the first floor, bedroom 1, with a window to the front aspect, and bedroom 2, with a window to the rear, both have built-in storage, there is a third bedroom and shower room.