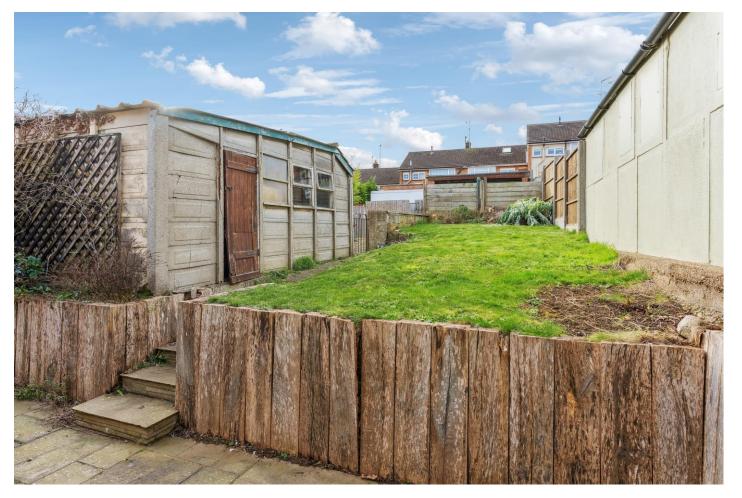

#### Outside

To the front, the garden is laid to lawn with a mature hedge border.

There is paved side access leading to the rear garden that is laid to patio and raised lawn and off-street parking ahead of the detached single garage.