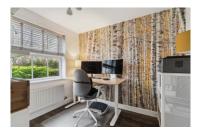

#### **Ground Floor Accommodation**

The entrance hall has stairs to the first floor and access to the WC along with a built-in store cupboard. The reception areas consist of a study, and a sitting room, with a built-in media wall and a bay window to the front aspect.