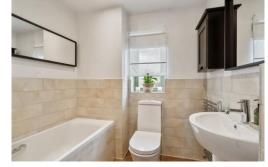

#### First Floor Accommodation.

On the first floor, all four bedrooms have built-in wardrobes. The Master bedroom has an ensuite shower room and the remaining three bedrooms are serviced by the family bathroom which comprises an inset bath, enclosed shower cubicle, WC, wash basin, and a heated towel rail.