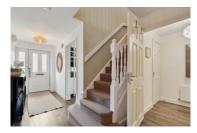

#### **Ground Floor Accommodation**

The entrance hall has stairs to the first floor and access to the WC along with a built-in store cupboard. The reception areas consist of a study, and a sitting room, with a built-in media wall and a bay window to the front aspect.