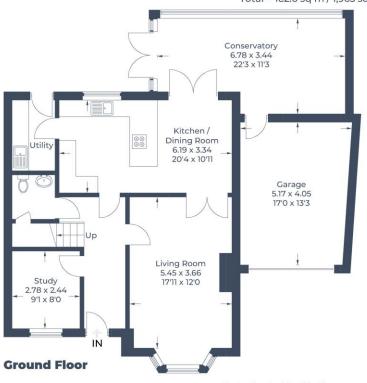

#### **Ground Floor Accommodation**

The entrance hall has stairs to the first floor and access to the WC along with a built-in store cupboard. The reception areas consist of a study, and a sitting room, with a built-in media wall and a bay window to the front aspect.

To the rear of the property, the open plan kitchen /dining room has a range of fitted wall and base level units with solid oak worktops over, including a breakfast bar. Integrated appliances include an induction hob with an extractor unit over, an electric double oven, a fridge/freezer, and a dishwasher.

There is a separate utility room with a door to the rear garden. Double doors from the dining area open to the large conservatory which has a door into the oversized single garage.