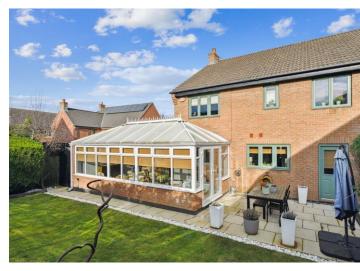

#### Outside.

To the front of the property, there is parking for two vehicles, the front garden is laid to crushed slate beds with hedge borders. The rear garden is South/West facing and laid to a paved patio and lawn with a mature hedge border along with space to the side for a garden shed.

There is a separate utility room with a door to the rear garden. Double doors from the dining area open to the large conservatory which has a door into the oversized single garage.