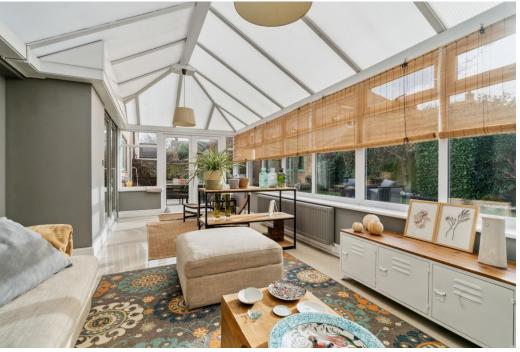

There is a separate utility room with a door to the rear garden. Double doors from the dining area open to the large conservatory which has a door into the oversized single garage.