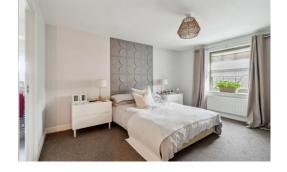

#### First Floor Accommodation.

On the first floor, all four bedrooms have built-in wardrobes. The Master bedroom has an ensuite shower room and the remaining three bedrooms are serviced by the family bathroom which comprises an inset bath, enclosed shower cubicle, WC, wash basin, and a heated towel rail.