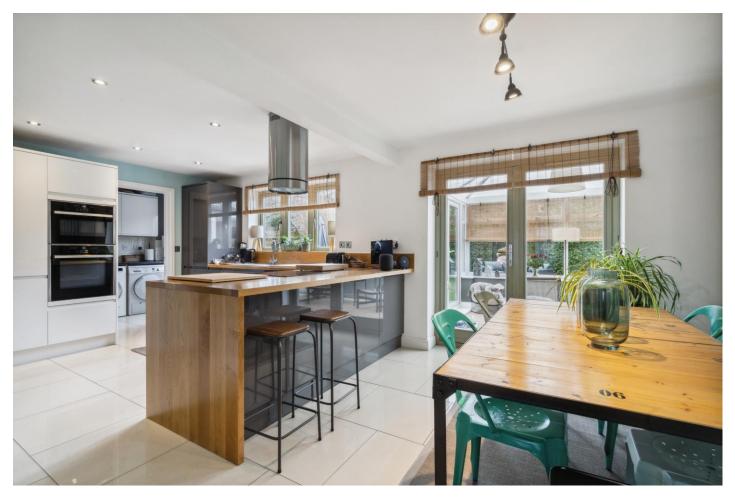

To the rear of the property, the open plan kitchen /dining room has a range of fitted wall and base level units with solid oak worktops over, including a breakfast bar. Integrated appliances include an induction hob with an extractor unit over, an electric double oven, a fridge/freezer, and a dishwasher.

There is a separate utility room with a door to the rear garden. Double doors from the dining area open to the large conservatory which has a door into the oversized single garage.