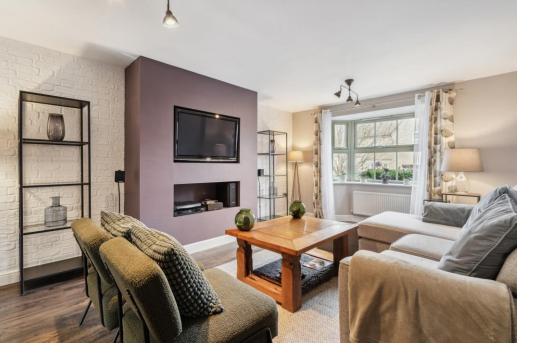

#### **Ground Floor Accommodation**

The entrance hall has stairs to the first floor and access to the WC along with a built-in store cupboard. The reception areas consist of a study, and a sitting room, with a built-in media wall and a bay window to the front aspect.