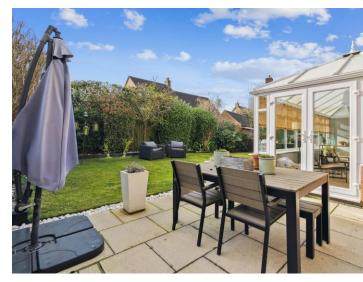

#### Outside.

To the front of the property, there is parking for two vehicles, the front garden is laid to crushed slate beds with hedge borders. The rear garden is South/West facing and laid to a paved patio and lawn with a mature hedge border along with space to the side for a garden shed.

There is a separate utility room with a door to the rear garden. Double doors from the dining area open to the large conservatory which has a door into the oversized single garage.