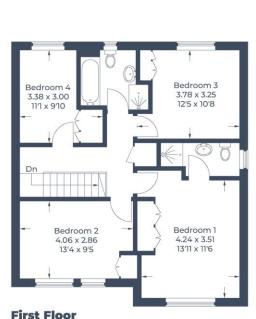

#### First Floor Accommodation.

On the first floor, all four bedrooms have built-in wardrobes. The Master bedroom has an ensuite shower room and the remaining three bedrooms are serviced by the family bathroom which comprises an inset bath, enclosed shower cubicle, WC, wash basin, and a heated towel rail.