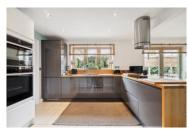

To the rear of the property, the open plan kitchen /dining room has a range of fitted wall and base level units with solid oak worktops over, including a breakfast bar. Integrated appliances include an induction hob with an extractor unit over, an electric double oven, a fridge/freezer, and a dishwasher.