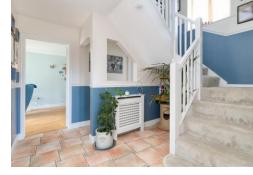

#### **Ground Floor Accommodation**

The entrance porch has a built-in storage cupboard and opens to the inner hallway which has stairs rising to the first floor with a built-in desk /study area below. There is a newly refitted ground floor shower room which has a corner shower cubicle, WC, a wash basin set on a vanity unit, and a heated towel rail.