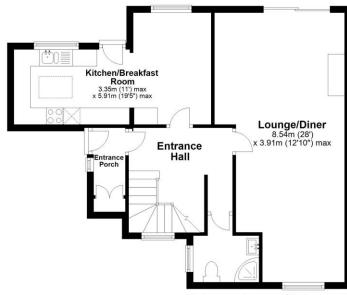

#### **Ground Floor Accommodation**

The entrance porch has a built-in storage cupboard and opens to the inner hallway which has stairs rising to the first floor with a built-in desk /study area below. There is a newly refitted ground floor shower room which has a corner shower cubicle, WC, a wash basin set on a vanity unit, and a heated towel rail.

The kitchen/breakfast room has a range of fitted wall and base level units with granite worktops over and an inset one and a half bowl sink. Integrated appliances include an electric hob with an extractor above, an oven, a fridge/freezer, and a dishwasher. There is space for a washing machine. The kitchen has a part vaulted ceiling with skylights along with windows and a door to the rear garden.

The sitting/dining room is dual aspect with sliding doors opening to the rear garden. There is a feature fireplace with an inset gas fire.

#### **Ground Floor**

Main area: approx. 60.2 sq. metres (647.7 sq. feet)

Approx. 41.8 sq. metres (450.4 sq. feet)

Main area: Approx. 102.0 sq. metres (1098.1 sq. feet)

Plus garages, approx. 14.2 sq. metres (152.6 sq. feet)