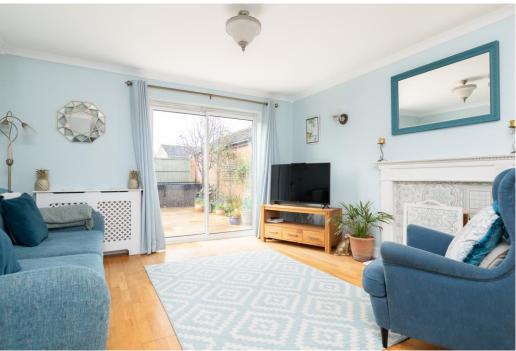

The sitting/dining room is dual aspect with sliding doors opening to the rear garden. There is a feature fireplace with an inset gas fire.