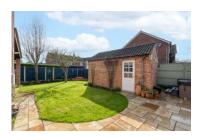

#### Outside

To the front, a gravel drive has off street parking for two/three vehicles. The enclosed rear garden is laid to paved patio and lawn with a variety of flower and shrub beds and borders.

The detached single garage has an up and over door to the front with a pedestrian door to the side and power and light connected.