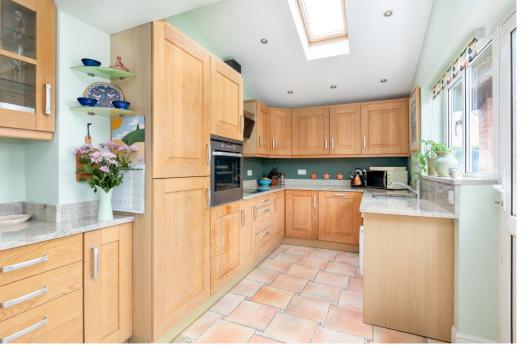

The kitchen/breakfast room has a range of fitted wall and base level units with granite worktops over and an inset one and a half bowl sink. Integrated appliances include an electric hob with an extractor above, an oven, a fridge/freezer, and a dishwasher. There is space for a washing machine. The kitchen has a part vaulted ceiling with skylights along with windows and a door to the rear garden.