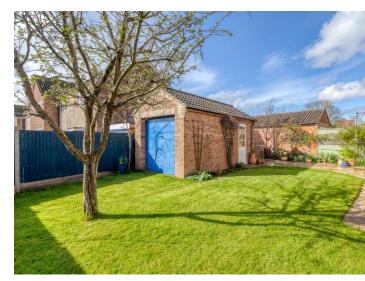

#### Outside

To the front, a gravel drive has off street parking for two/three vehicles. The enclosed rear garden is laid to paved patio and lawn with a variety of flower and shrub beds and borders.

The detached single garage has an up and over door to the front with a pedestrian door to the side and power and light connected.