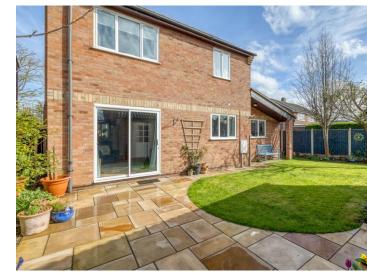

The sitting/dining room is dual aspect with sliding doors opening to the rear garden. There is a feature fireplace with an inset gas fire.

#### Outside

To the front, a gravel drive has off street parking for two/three vehicles. The enclosed rear garden is laid to paved patio and lawn with a variety of flower and shrub beds and borders.

The detached single garage has an up and over door to the front with a pedestrian door to the side and power and light connected.