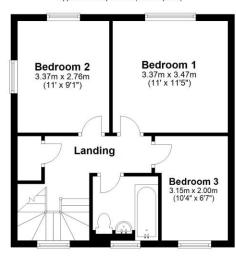

#### **First Floor Accommodation**

Bedrooms one and two are both double bedrooms with views to the rear over the garden. Bedroom three has a window to the front aspect and the family bathroom comprises an inset bath with a shower attachment, a WC, a wash basin, and a heated towel rail.

#### **Ground Floor**

Main area: approx. 60.2 sq. metres (647.7 sq. feet)

Approx. 41.8 sq. metres (450.4 sq. feet)

Main area: Approx. 102.0 sq. metres (1098.1 sq. feet)

Plus garages, approx. 14.2 sq. metres (152.6 sq. feet)

Floor Plan measurements are approximate & for illustrative purposes only. While we do not doubt the floor plans accuracy, we make no guarantee, warranty or representation as to the accuracy and completeness of the floor plan.

Plan produced using PlanUp.