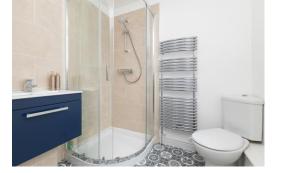

#### **Ground Floor Accommodation**

The entrance porch has a built-in storage cupboard and opens to the inner hallway which has stairs rising to the first floor with a built-in desk /study area below. There is a newly refitted ground floor shower room which has a corner shower cubicle, WC, a wash basin set on a vanity unit, and a heated towel rail.

#### **First Floor Accommodation**

Bedrooms one and two are both double bedrooms with views to the rear over the garden. Bedroom three has a window to the front aspect and the family bathroom comprises an inset bath with a shower attachment, a WC, a wash basin, and a heated towel rail.