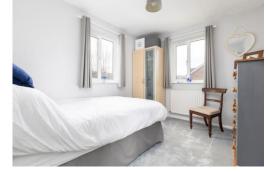

#### **First Floor Accommodation**

Bedrooms one and two are both double bedrooms with views to the rear over the garden. Bedroom three has a window to the front aspect and the family bathroom comprises an inset bath with a shower attachment, a WC, a wash basin, and a heated towel rail.