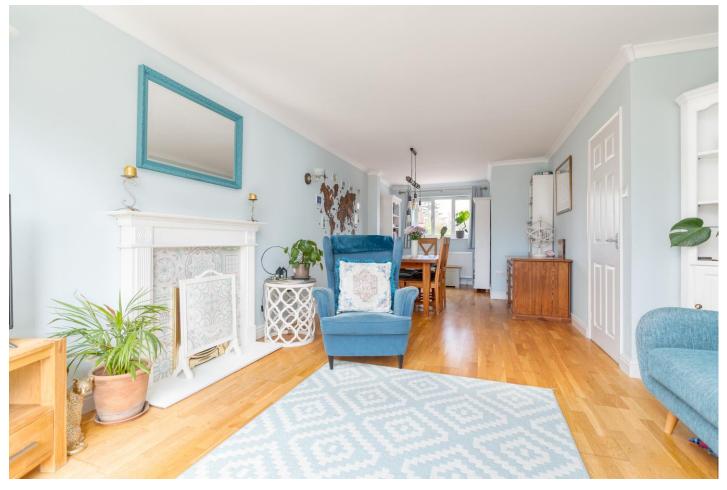

The sitting/dining room is dual aspect with sliding doors opening to the rear garden. There is a feature fireplace with an inset gas fire.