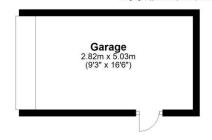

#### Outside

To the front, a gravel drive has off street parking for two/three vehicles. The enclosed rear garden is laid to paved patio and lawn with a variety of flower and shrub beds and borders.

The detached single garage has an up and over door to the front with a pedestrian door to the side and power and light connected.

#### **Ground Floor**

Main area: approx. 60.2 sq. metres (647.7 sq. feet)

Approx. 41.8 sq. metres (450.4 sq. feet)

Main area: Approx. 102.0 sq. metres (1098.1 sq. feet)

Plus garages, approx. 14.2 sq. metres (152.6 sq. feet)