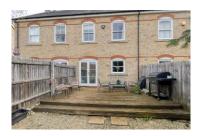

# Outside.

The enclosed rear garden is laid to decked and gravel seating areas with flower beds and borders.

There is a single garage with parking located in a block of three.

Please note the property is subject to an annual maintenance charge of £257.32