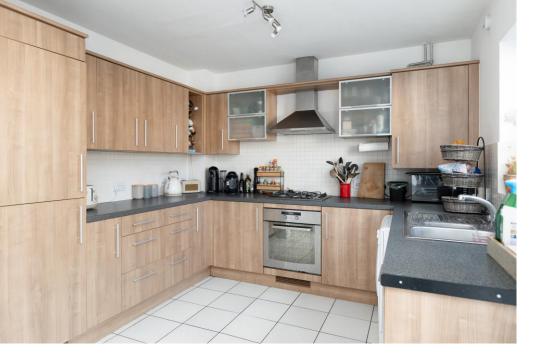

### **Ground Floor Accommodation.**

The entrance hall has stairs rising to the first floor with a storage area below and access to the WC. The sitting room has a sash window to the front aspect.

The kitchen/dining room has a range of fitted wall and base-level units with worktops over.

Integrated appliances include an oven and hob, a fridge/freezer, and a dishwasher. Space is available for a washing machine. Glazed double doors open to the rear garden.