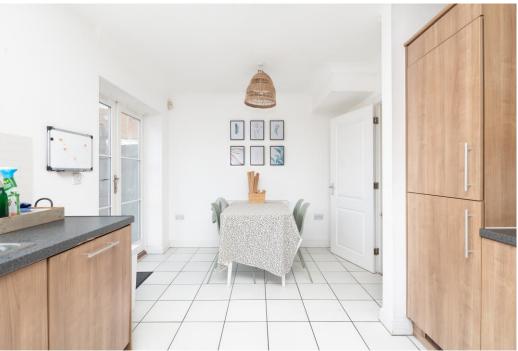

### **Ground Floor Accommodation.**

The entrance hall has stairs rising to the first floor with a storage area below and access to the WC. The sitting room has a sash window to the front aspect.

The kitchen/dining room has a range of fitted wall and base-level units with worktops over.

Integrated appliances include an oven and hob, a fridge/freezer, and a dishwasher. Space is available for a washing machine. Glazed double doors open to the rear garden.