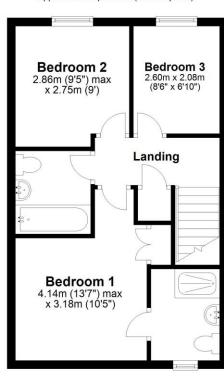

### First Floor Accommodation.

The Master bedroom has built-in wardrobes and a window to the front aspect. The ensuite comprises a double shower cubicle, a wash basin, and a WC. There are two further bedrooms with windows to the rear aspect and a family bathroom.

### First Floor

Approx. 39.9 sq. metres (429.3 sq. feet)

Total area: approx. 94.1 sq. metres (1012.7 sq. feet)

Floor Plan measurements are approximate & for illustrative purposes only. While we do not doubt the floor plans accuracy, we make no guarantee, warranty or representation as to the accuracy and completeness of the floor plan.