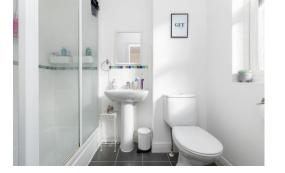

### First Floor Accommodation.

The Master bedroom has built-in wardrobes and a window to the front aspect. The ensuite comprises a double shower cubicle, a wash basin, and a WC. There are two further bedrooms with windows to the rear aspect and a family bathroom.