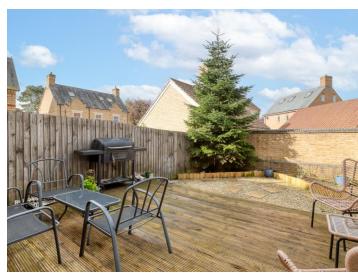

# Outside.

The enclosed rear garden is laid to decked and gravel seating areas with flower beds and borders.

There is a single garage with parking located in a block of three.

Please note the property is subject to an annual maintenance charge of £257.32