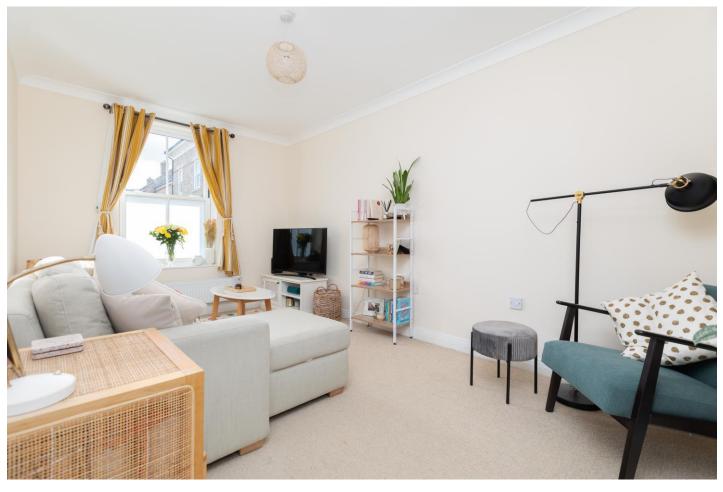

### **Ground Floor Accommodation.**

The entrance hall has stairs rising to the first floor with a storage area below and access to the WC. The sitting room has a sash window to the front aspect.

The kitchen/dining room has a range of fitted wall and base-level units with worktops over.