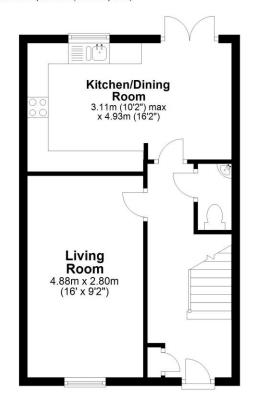

### **Ground Floor Accommodation.**

The entrance hall has stairs rising to the first floor with a storage area below and access to the WC. The sitting room has a sash window to the front aspect.

The kitchen/dining room has a range of fitted wall and base-level units with worktops over.

Integrated appliances include an oven and hob, a fridge/freezer, and a dishwasher. Space is available for a washing machine. Glazed double doors open to the rear garden.

# **Ground Floor**

Approx. 54.2 sq. metres (583.3 sq. feet)