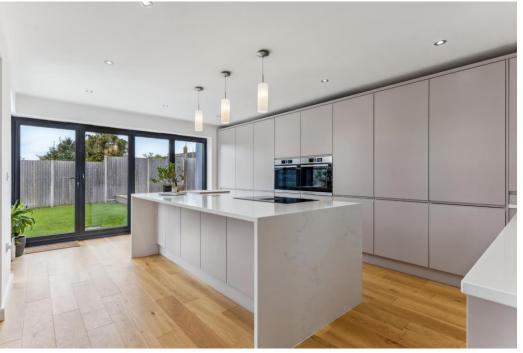

#### **Ground floor accommodation**

The full-height entrance hall has stairs rising to the first floor with a built-in storage cupboard below and access to the WC. The ground floor accommodation is largely open plan, the kitchen has a large central island and bi-folding doors out to the rear garden.