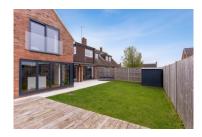

#### Outside

To the front, a block paved driveway has off street parking for three vehicles and gated side access to the rear. The rear gardens are laid to lawn with both porcelain tiled and decked seating areas.