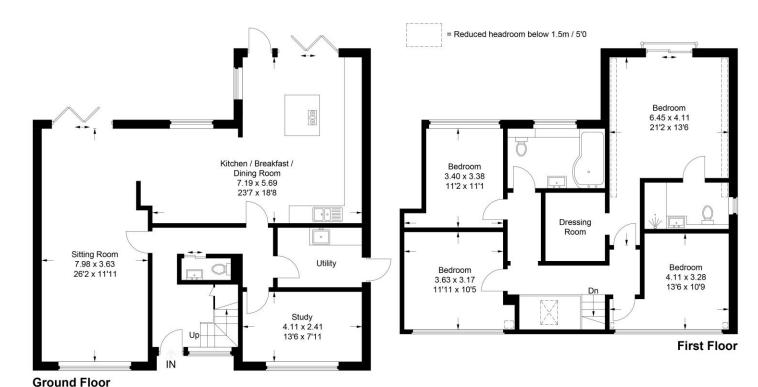

Call Gavin Mills to arrange a viewing on  $07971\ 807\ 341$ 

Approximate Gross Internal Area Ground Floor = 97.4 sq m / 1048 sq ft First Floor = 85.0 sq m / 915 sq ft Total = 182.4 sq m / 1,963 sq ft

This plan is for layout guidance only. Not drawn to scale unless stated. Windows and door openings are approximate. Whilst every care is taken in the preparation of this plan, please check all dimensions, shapes and compass bearings before making any decisions reliant upon them.