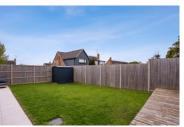

#### Outside

To the front, a block paved driveway has off street parking for three vehicles and gated side access to the rear. The rear gardens are laid to lawn with both porcelain tiled and decked seating areas.