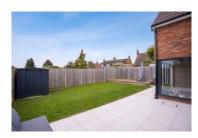

#### Outside

To the front, a block paved driveway has off street parking for three vehicles and gated side access to the rear. The rear gardens are laid to lawn with both porcelain tiled and decked seating areas.