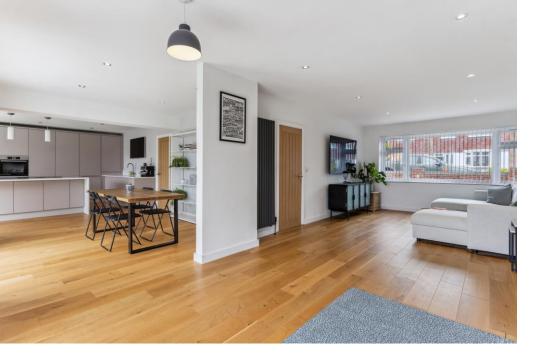

#### **Ground floor accommodation**

The full-height entrance hall has stairs rising to the first floor with a built-in storage cupboard below and access to the WC. The ground floor accommodation is largely open plan, the kitchen has a large central island and bi-folding doors out to the rear garden.

To the side of the kitchen is a family room, a dining area with further bifolding doors out to the garden, and a sitting room. In addition, there is a separate utility with side access and a study/bedroom five.