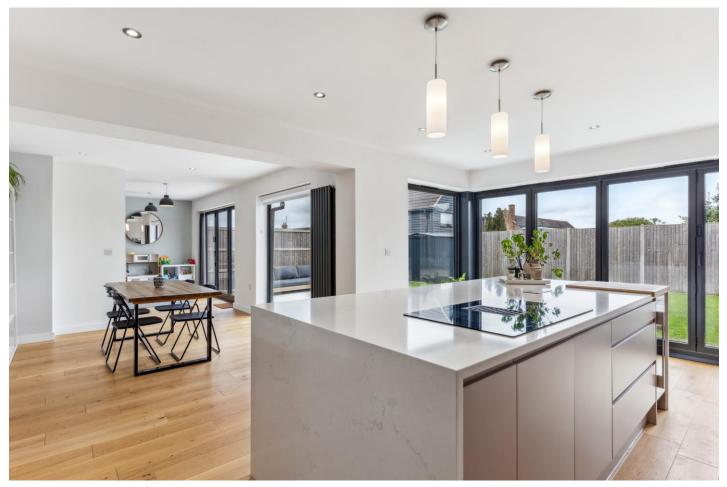

#### **Ground floor accommodation**

The full-height entrance hall has stairs rising to the first floor with a built-in storage cupboard below and access to the WC. The ground floor accommodation is largely open plan, the kitchen has a large central island and bi-folding doors out to the rear garden.

To the side of the kitchen is a family room, a dining area with further bifolding doors out to the garden, and a sitting room. In addition, there is a separate utility with side access and a study/bedroom five.