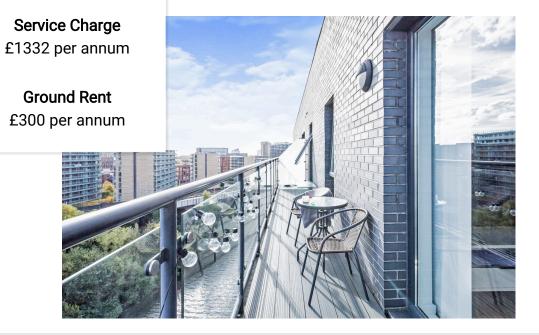

\*\*INVESTMENT OPPORTUNITY. TENANTED UNTIL MAY 2023 WITH A RENTAL INCOME OF £1,100 PER MONTH | £13,200 PER ANNUM\*\* EWS1 Available - Mortgage Buyers Welcome! A well-presented, two double bedroom apartment positioned on the 10th floor with allocated parking and private balcony.