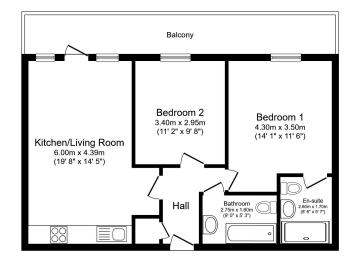

Total floor area 59.7 sq.m. (643 sq.ft.) approx

This floor plan is for illustrative purposes only. It is not drawn to scale. Any measurements, floor areas (including any total floor area), openings and orientation are approximate. No details are guaranteed they cannot be relied upon for any purpose and they do not form part of any agreement. No liability is taken for any error, omission or instattement. A party must rely upon its own inspection(s). Plan produced for Herny Witthin, Powered by www.forcaleanent.com