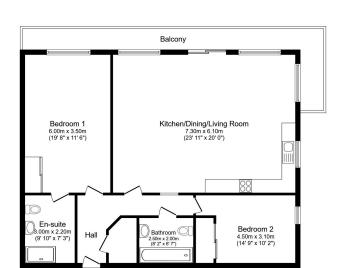

2 22

**Tenure** Leasehold

Service Charge £4800 per annum

**Ground Rent** £250 per annum

Total floor area 109.8 sq.m. (1,182 sq.ft.) approx

This floor plant is for illustrative purposes only. It is not drawn to scale, Any measurements, floor areas (including any total floor area), openings and orientation are approximate. No details are guaranteed, they cannot be relied upon for any purpose and they do not form part of any agreement. No liability is taken for any error, omission or misstatement. A party must rely upon its own inspection(s). Plan crodued of the relieved for the reli