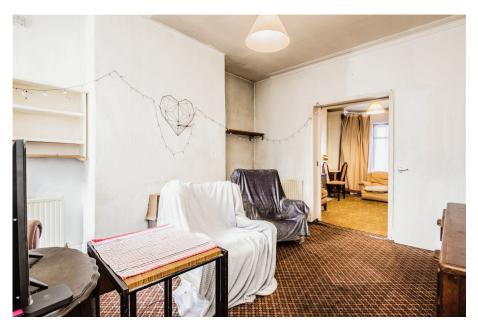

This property provides 1309 sq.ft of accommodation across three floors and comprises: entrance hallway with stairs to first floor, bay fronted living room with original coving, double opening doors to dining room, fitted kitchen with access to rear garden and further access to storage cellars. The first floor provides three bedrooms and a bathroom whilst externally, the property is walled to the front, with driveway to side and enclosed courtyard to the rear. EPC RATING TO FOLLOW.