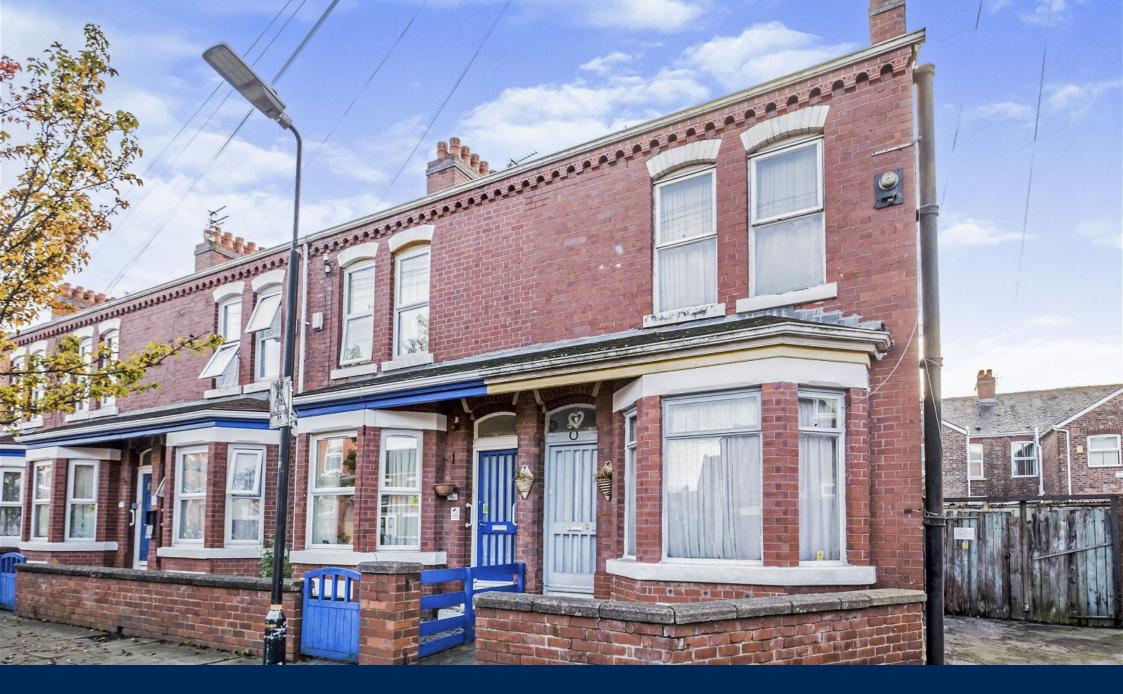

This property provides 1309 sq.ft of accommodation across three floors and comprises: entrance hallway with stairs to first floor, bay fronted living room with original coving, double opening doors to dining room, fitted kitchen with access to rear garden and further access to storage cellars. The first floor provides three bedrooms and a bathroom whilst externally, the property is walled to the front, with driveway to side and enclosed courtyard to the rear. EPC RATING TO FOLLOW.

Premier Street is a highly sought after tree-lined road sitting on the border of popular residential neighbourhoods Old Trafford and Whalley Range. Amenities such as Seymour Park and Hullard Park are just a short walk away, with Trafford Bar Metrolink station providing access to Manchester City centre and the surrounding areas.