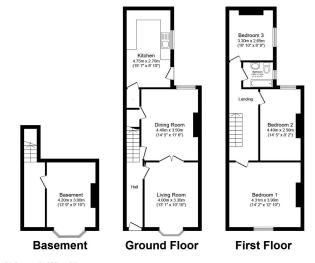

Total floor area 121.6 sq.m. (1,309 sq.ft.) approx

This floor pian is for illustrative purposes only. It is not drawn to scale. Any measurements, floor areas (including any total floor area), openings and orientation are approximate. No details are guarathey cannot be relied upon for any purpose and they do not form part of any agreement. No liability is taken for any error, omission or misstatement. A party must rely upon its own inspection(s) Plan produced for Henry Wiltshire. Powered by www.focalagent.com

This property provides 1309 sq.ft of accommodation across three floors and comprises: entrance hallway with stairs to first floor, bay fronted living room with original coving, double opening doors to dining room, fitted kitchen with access to rear garden and further access to storage cellars. The first floor provides three bedrooms and a bathroom whilst externally, the property is walled to the front, with driveway to side and enclosed courtyard to the rear. EPC RATING TO FOLLOW.