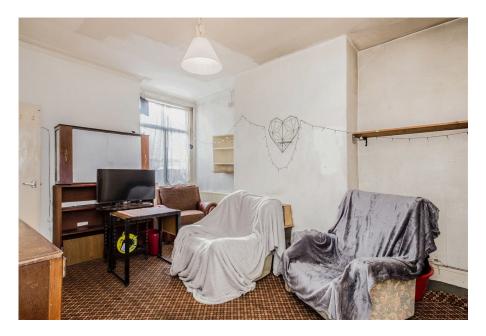

This property provides 1309 sq.ft of accommodation across three floors and comprises: entrance hallway with stairs to first floor, bay fronted living room with original coving, double opening doors to dining room, fitted kitchen with access to rear garden and further access to storage cellars. The first floor provides three bedrooms and a bathroom whilst externally, the property is walled to the front, with driveway to side and enclosed courtyard to the rear. EPC RATING TO FOLLOW.