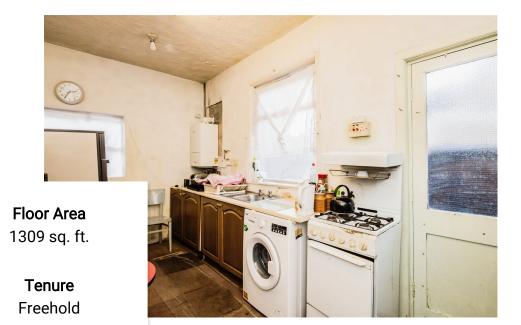

This property provides 1309 sq.ft of accommodation across three floors and comprises: entrance hallway with stairs to first floor, bay fronted living room with original coving, double opening doors to dining room, fitted kitchen with access to rear garden and further access to storage cellars. The first floor provides three bedrooms and a bathroom whilst externally, the property is walled to the front, with driveway to side and enclosed courtyard to the rear. EPC RATING TO FOLLOW.