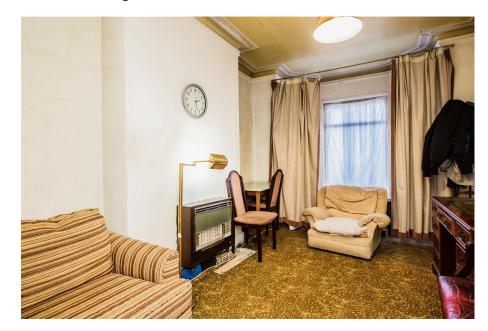

This property provides 1309 sq.ft of accommodation across three floors and comprises: entrance hallway with stairs to first floor, bay fronted living room with original coving, double opening doors to dining room, fitted kitchen with access to rear garden and further access to storage cellars. The first floor provides three bedrooms and a bathroom whilst externally, the property is walled to the front, with driveway to side and enclosed courtyard to the rear. EPC RATING TO FOLLOW.