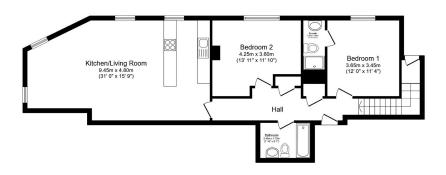

Total floor area 87.5 sq.m. (942 sq.ft.) approx

This floor plan is for illustrative purposes only. It is not drawn to scale. Any measurements, floor areas (including any total floor area), openings and orientation are approximate. No details are guaranteed they cannot be relied upon for any purpose and they do not form part of any agreement. No liability is taken for any error, omission or insistatement. A party must rely upon its own inspection(s). Plan opostuce for Inner Motifice, Powered by www.forcaleanent.com