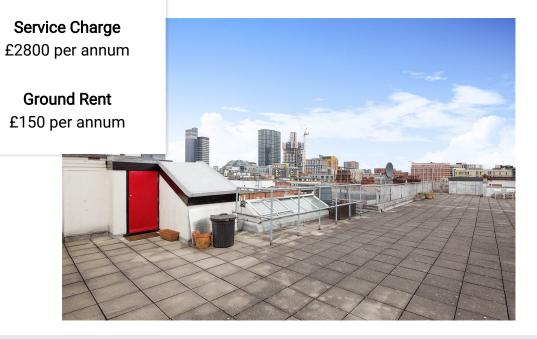

A recently redecorated PENTHOUSE APARTMENT offered with NO VENDOR CHAIN. The property provides TWO DOUBLE BEDROOMS, secure ALLOCATED PARKING and a PRIVATE ROOF TERRACE with uninterrupted views of the city centre skyline. Positioned on the TOP FLOOR of an attractive WAREHOUSE CONVERSION in the heart of Manchester's NORTHERN QUARTER.