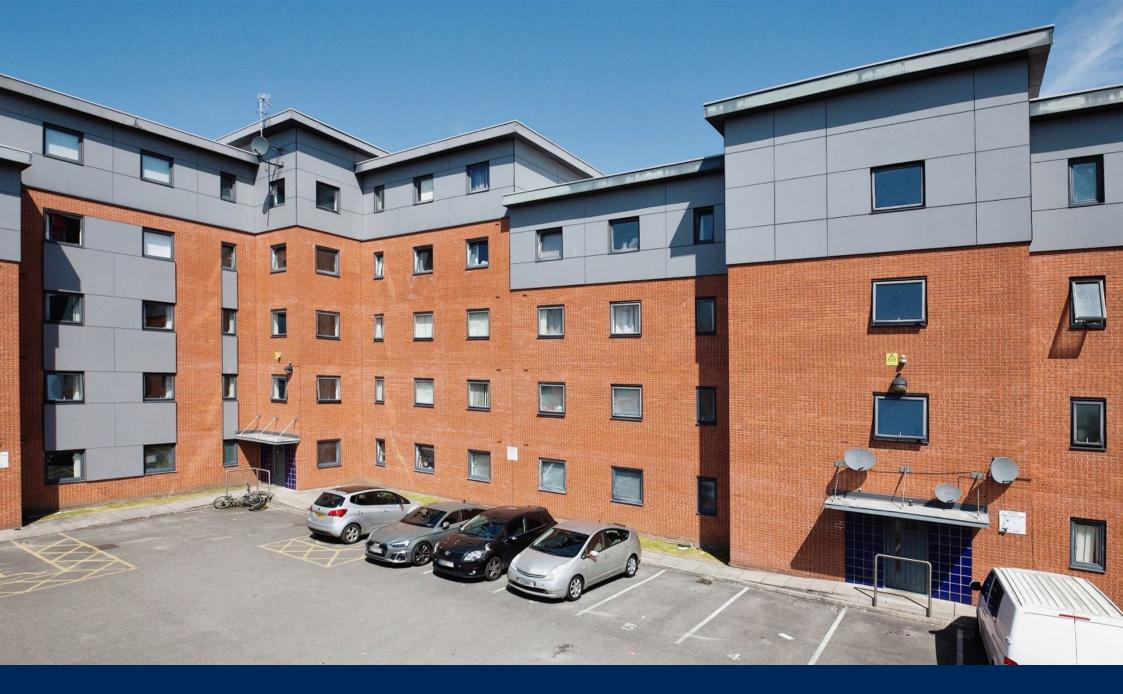

## \*\* IDEAL INVESTMENT - ACHIEVING £10,200 PER ANNUM **GIVING 6.37% GROSS YIELD \*\***

Linen Court, 99 Denmark Road is a modern development on the outskirts of the City Centre close to the University campuses and Fallowfield. Excellent transport facilities are close by with the bus corridor on the A34 being a few minutes walk away along with Rusholme's shops, eateries and local leisure facilities.

Set within secure grounds and communal gardens. NO PARKING.

Total floor area 67.2 sq.m. (723 sq.ft.) approx

This floor plan is for illustrative purposes only. It is not drawn to scale. Any measurements, floor areas (including any total floor area), openings and orientation are approximate. No details are guara they cannot be relied upon for any purpose and they do not form part of any agreement. No flability is taken for any error, omission or misstatement. A party must rely upon its own inspection(s) Plan produced for Henry Willshire, Powered by www.focalaeant.com.