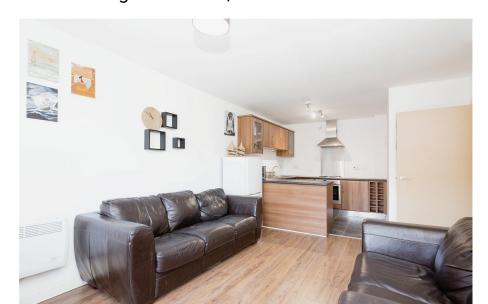

Located on the ground floor the property comprises Of: Communal entry, entrance hallway with storage cupboard, open plan living and kitchen area, main bedroom with en-suite shower room, furtehr double bedroom and bathroom with three piece suite in white with shower over the bath.