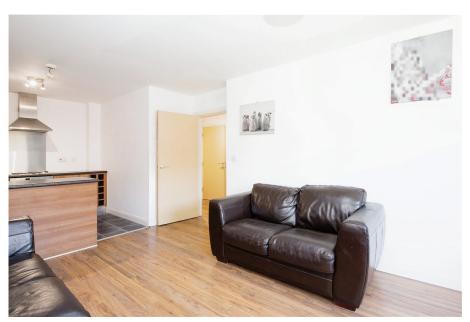

Located on the ground floor the property comprises Of: Communal entry, entrance hallway with storage cupboard, open plan living and kitchen area, main bedroom with en-suite shower room, furtehr double bedroom and bathroom with three piece suite in white with shower over the bath.