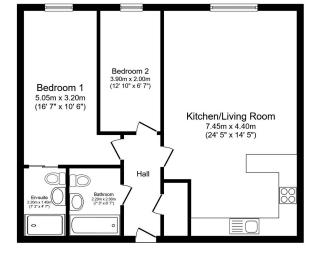

Located on the ground floor the property comprises Of: Communal entry, entrance hallway with storage cupboard, open plan living and kitchen area, main bedroom with en-suite shower room, furtehr double bedroom and bathroom with three piece suite in white with shower over the bath.

Set within secure grounds and communal gardens. NO PARKING.

Total floor area 67.2 sq.m. (723 sq.ft.) approx

This floor plan is for illustrative purposes only. It is not drawn to scale. Any measurements, floor areas (including any total floor area), openings and orientation are approximate. No details are guara they cannot be relied upon for any purpose and they do not form part of any agreement. No flability is taken for any error, omission or misstatement. A party must rely upon its own inspection(s) Plan produced for Henry Willshire, Powered by www.focalaeant.com.