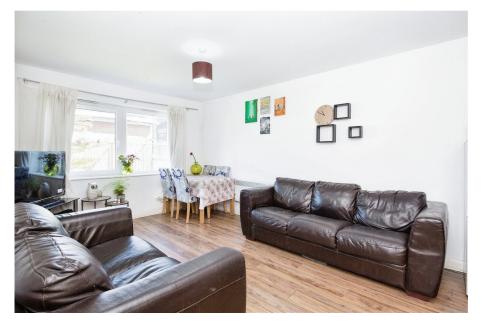

Located on the ground floor the property comprises Of: Communal entry, entrance hallway with storage cupboard, open plan living and kitchen area, main bedroom with en-suite shower room, furtehr double bedroom and bathroom with three piece suite in white with shower over the bath.