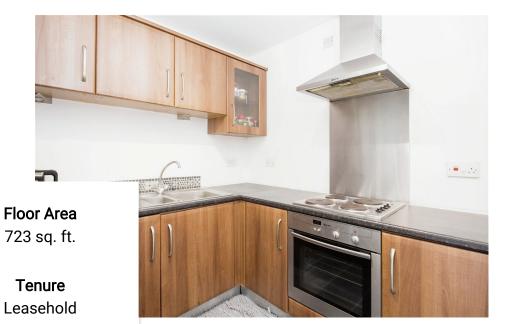

Located on the ground floor the property comprises Of: Communal entry, entrance hallway with storage cupboard, open plan living and kitchen area, main bedroom with en-suite shower room, furtehr double bedroom and bathroom with three piece suite in white with shower over the bath.

Set within secure grounds and communal gardens. NO PARKING.

Total floor area 67.2 sq.m. (723 sq.ft.) approx

This floor plan is for illustrative purposes only. It is not drawn to scale. Any measurements, floor areas (including any total floor area), openings and orientation are approximate. No details are guara they cannot be relied upon for any purpose and they do not form part of any agreement. No flability is taken for any error, omission or misstatement. A party must rely upon its own inspection(s) Plan produced for Henry Willshire, Powered by www.focalaeant.com.