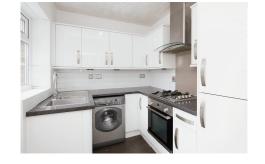

The property in brief comprises: Entrance vestibule which then opens to a front facing living room with large window, which in turn leads through to the rear reception / dining room with access to the fully fitted modern kitchen in gloss white and featuring an electric oven, gas hob, space for washing machine, fridge freezer.