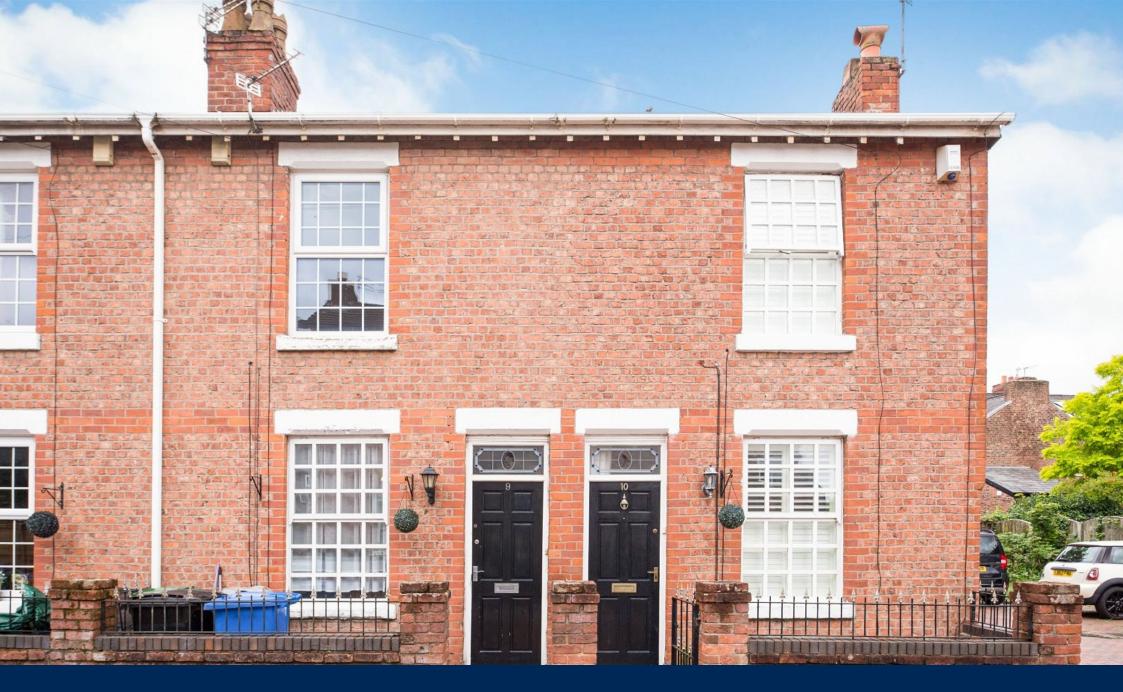

The property in brief comprises: Entrance vestibule which then opens to a front facing living room with large window, which in turn leads through to the rear reception / dining room with access to the fully fitted modern kitchen in gloss white and featuring an electric oven, gas hob, space for washing machine, fridge freezer.

Externally there is a small garden set behind a wall to the front and to the rear a courtyard garden.

Floor Area: 898 sq. ft. Tenure: Freehold Service Charge: £0 per annum Ground Rent: £0 per annum

is floor plan is for illustrative purposes only, it is not drawn to scale. Any measurements, floor areas (including any total floor area), openings and orientation are approximate. No details are guarantee they cannot be relied upon for any purpose and they do not form part of any agreement. No liability is taken for any error, omission or mistatement. A party must rely upon its cent inspection(s). Plan produced for Henry Wilhaltie. Powered by warshootslepart.com