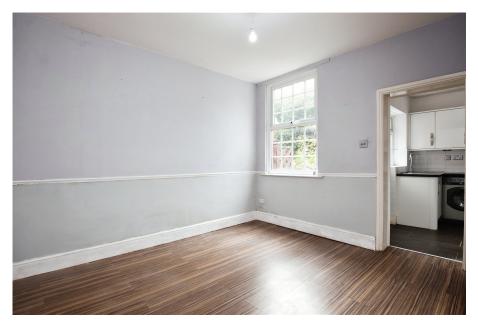

The property in brief comprises: Entrance vestibule which then opens to a front facing living room with large window, which in turn leads through to the rear reception / dining room with access to the fully fitted modern kitchen in gloss white and featuring an electric oven, gas hob, space for washing machine, fridge freezer.