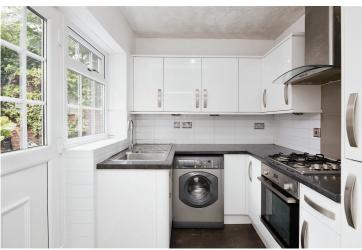

The property in brief comprises: Entrance vestibule which then opens to a front facing living room with large window, which in turn leads through to the rear reception / dining room with access to the fully fitted modern kitchen in gloss white and featuring an electric oven, gas hob, space for washing machine, fridge freezer.