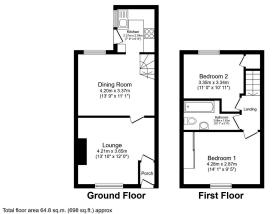

The property in brief comprises: Entrance vestibule which then opens to a front facing living room with large window, which in turn leads through to the rear reception / dining room with access to the fully fitted modern kitchen in gloss white and featuring an electric oven, gas hob, space for washing machine, fridge freezer.

Stairs from the rear reception lead to the first floor where there's a front facing main double bedroom, a further double rear facing bedroom and a bathroom with three piece suite in white comprising of low level flush WC, pedestal sink and panel bath with shower over.

Externally there is a small garden set behind a wall to the front and to the rear a courtyard garden.

Floor Area: 898 sq. ft. Tenure: Freehold Service Charge: £0 per annum Ground Rent: £0 per annum

is floor plan is for illustrative purposes only, it is not drawn to scale. Any measurements, floor areas (including any total floor area), openings and orientation are approximate. No details are guarantee they cannot be relied upon for any purpose and they do not form part of any agreement. No liability is taken for any error, omission or mistatement. A party must rely upon its cent inspection(s). Plan produced for Henry Wilhaltie. Powered by warshootslepart.com