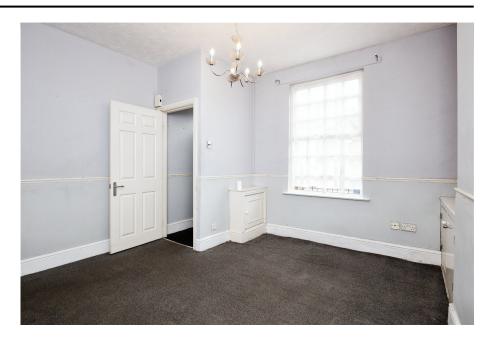

The property in brief comprises: Entrance vestibule which then opens to a front facing living room with large window, which in turn leads through to the rear reception / dining room with access to the fully fitted modern kitchen in gloss white and featuring an electric oven, gas hob, space for washing machine, fridge freezer.

Stairs from the rear reception lead to the first floor where there's a front facing main double bedroom, a further double rear facing bedroom and a bathroom with three piece suite in white comprising of low level flush WC, pedestal sink and panel bath with shower over.