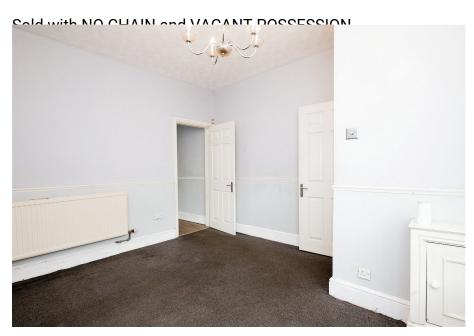

The property in brief comprises: Entrance vestibule which then opens to a front facing living room with large window, which in turn leads through to the rear reception / dining room with access to the fully fitted modern kitchen in gloss white and featuring an electric oven, gas hob, space for washing machine, fridge freezer.

Stairs from the rear reception lead to the first floor where there's a front facing main double bedroom, a further double rear facing bedroom and a bathroom with three piece suite in white comprising of low level flush WC, pedestal sink and panel bath with shower over.