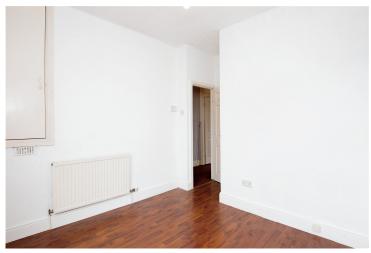

Stairs from the rear reception lead to the first floor where there's a front facing main double bedroom, a further double rear facing bedroom and a bathroom with three piece suite in white comprising of low level flush WC, pedestal sink and panel bath with shower over.