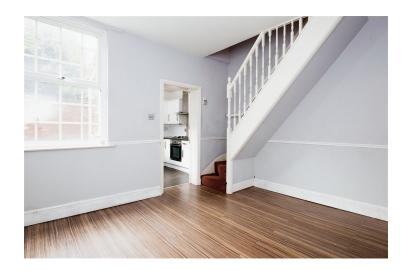

The property in brief comprises: Entrance vestibule which then opens to a front facing living room with large window, which in turn leads through to the rear reception / dining room with access to the fully fitted modern kitchen in gloss white and featuring an electric oven, gas hob, space for washing machine, fridge freezer.

Stairs from the rear reception lead to the first floor where there's a front facing main double bedroom, a further double rear facing bedroom and a bathroom with three piece suite in white comprising of low level flush WC, pedestal sink and panel bath with shower over.