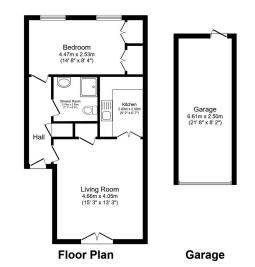

Properties such as these are rare to come market and early viewing is recommended.

Located on the first floor the property comprises of : Communal entrance, giving access to the garage, stairs to the first floor private entrance hallway, spacious living area with French Doors to a Juliette balcony overlooking the gardens, storage cupboard, kitchen, double bedroom to the rear with built in wardrobes, bathroom with shower and storage cupboard.

The property has the added benefit of a single garage and parking.

## Floor Area 711 sq. ft.

Tenure Leasehold

Service Charge £1798 per annum

> **Ground Rent** £0 per annum

Total floor area 66.0 sq.m. (711 sq.ft.) approx This floor juni is for illustrative purposes only. It is not drawn to scale. Any measurements, floor areas (including any total floor area), openings and orientation are approximate. No details are guan they cannot be relied upon for any purpose and they do not form part of any agreement. No liability is taken for any error, omission or misstatement. A party must rely upon its own inspection Plan produced for Henry Witshire, Powered by www.localagent.com